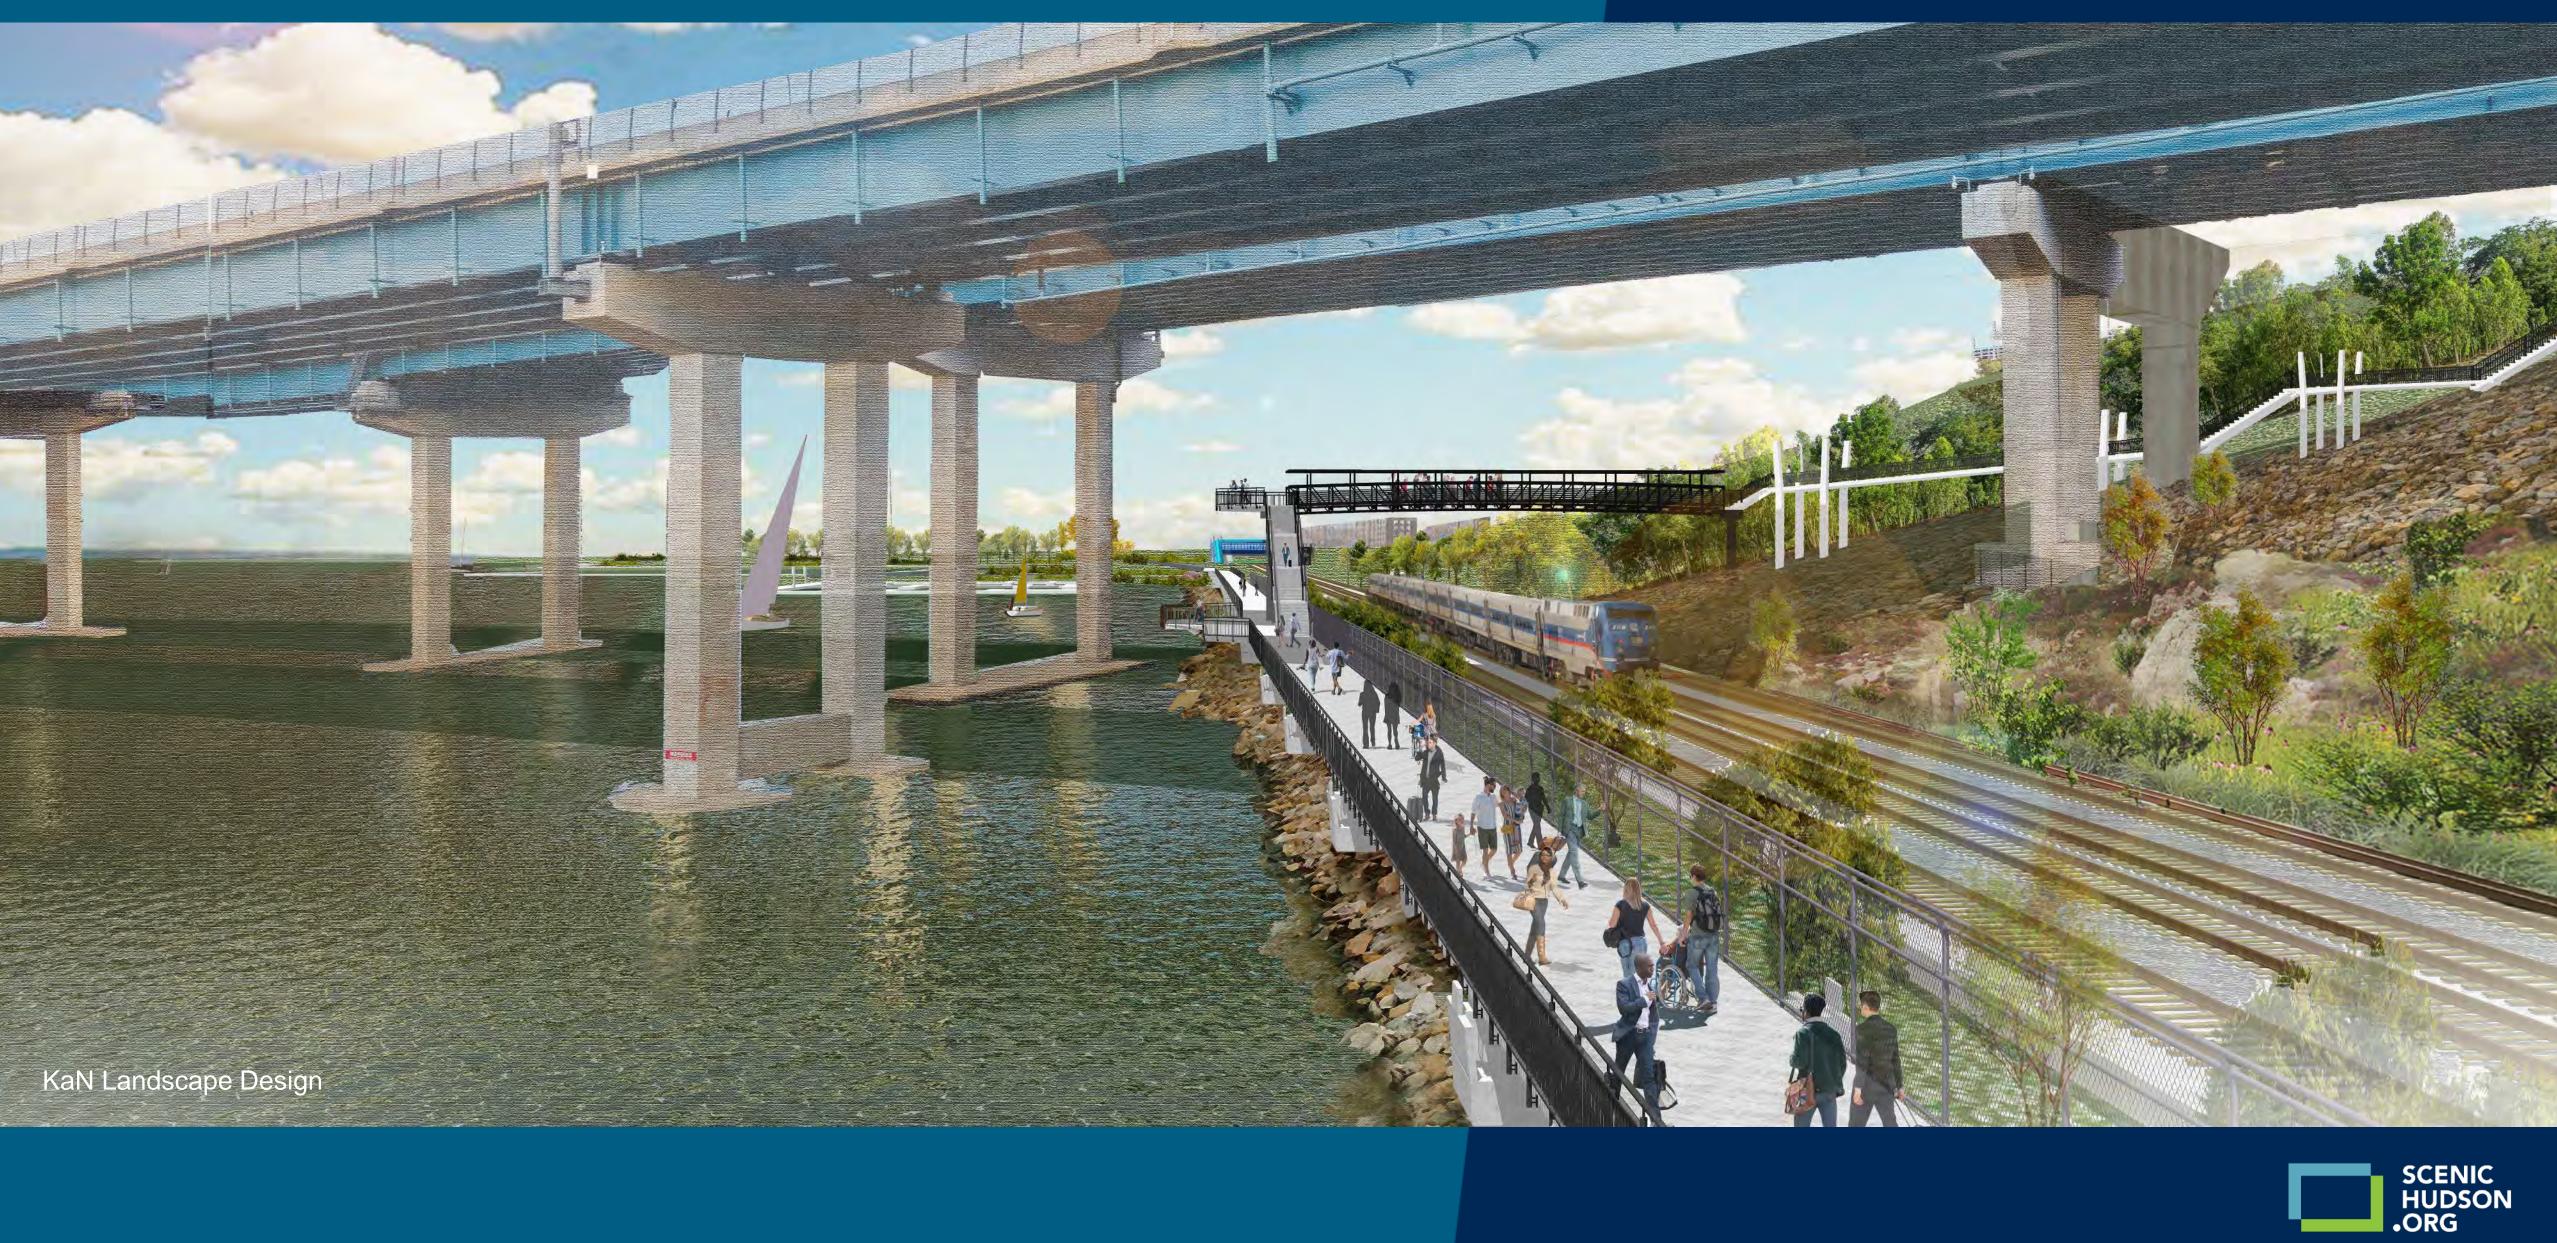

### Achieves Several Objectives with **ONE INITIATIVE**

- Fills a 0.9-mile gap in Westchester RiverWalk
- Provides transportation alternatives to automobile travel
- Creates a pedestrian link between the Governor Mario M. Cuomo Bridge Shared Use Path and Tarrytown Metro-North

#### Montefiore's Tarrytown Campus

WESTCHESTER **RIVERWALK TO OLD** CROTON AQUEDUCT, LYNDHURST, AND IRVINGTON

KaN Landscape Design

To Tarrytown Station & waterfront parks