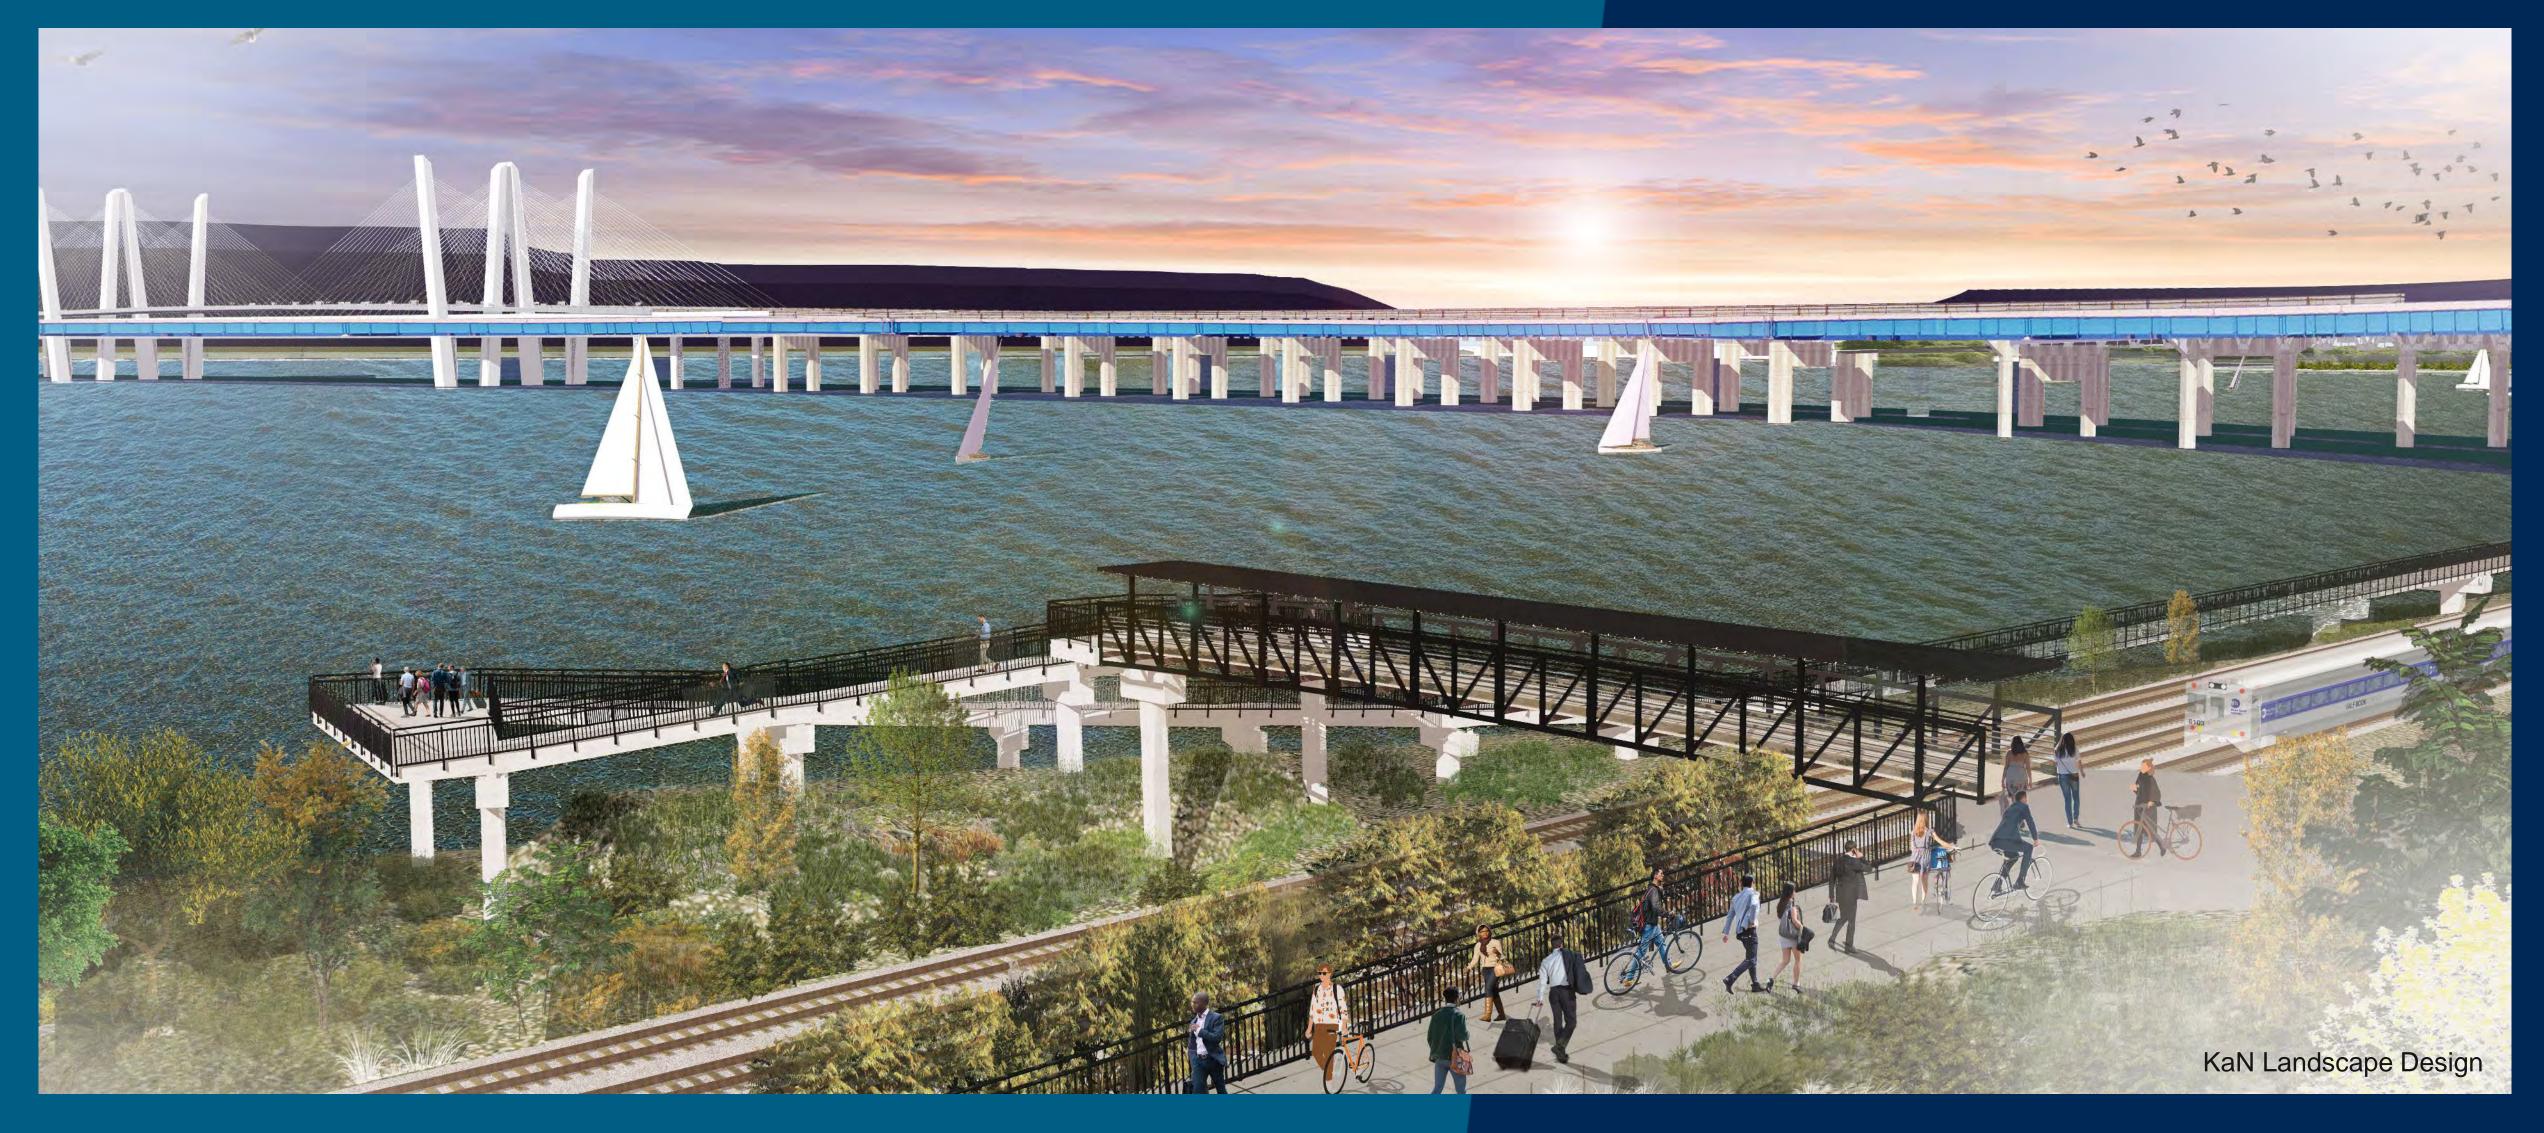

### Achieves Several Objectives with **ONE INITIATIVE**

- Fills a 0.9-mile gap in Westchester RiverWalk
- Provides transportation alternatives to automobile travel
- Creates a pedestrian link between the Governor Mario M. Cuomo Bridge Shared Use Path and Tarrytown Metro-North

#### Montefiore's Tarrytown Campus

WESTCHESTER **RIVERWALK TO OLD** CROTON AQUEDUCT, LYNDHURST, AND IRVINGTON

KaN Landscape Design

To Tarrytown Station & waterfront parks