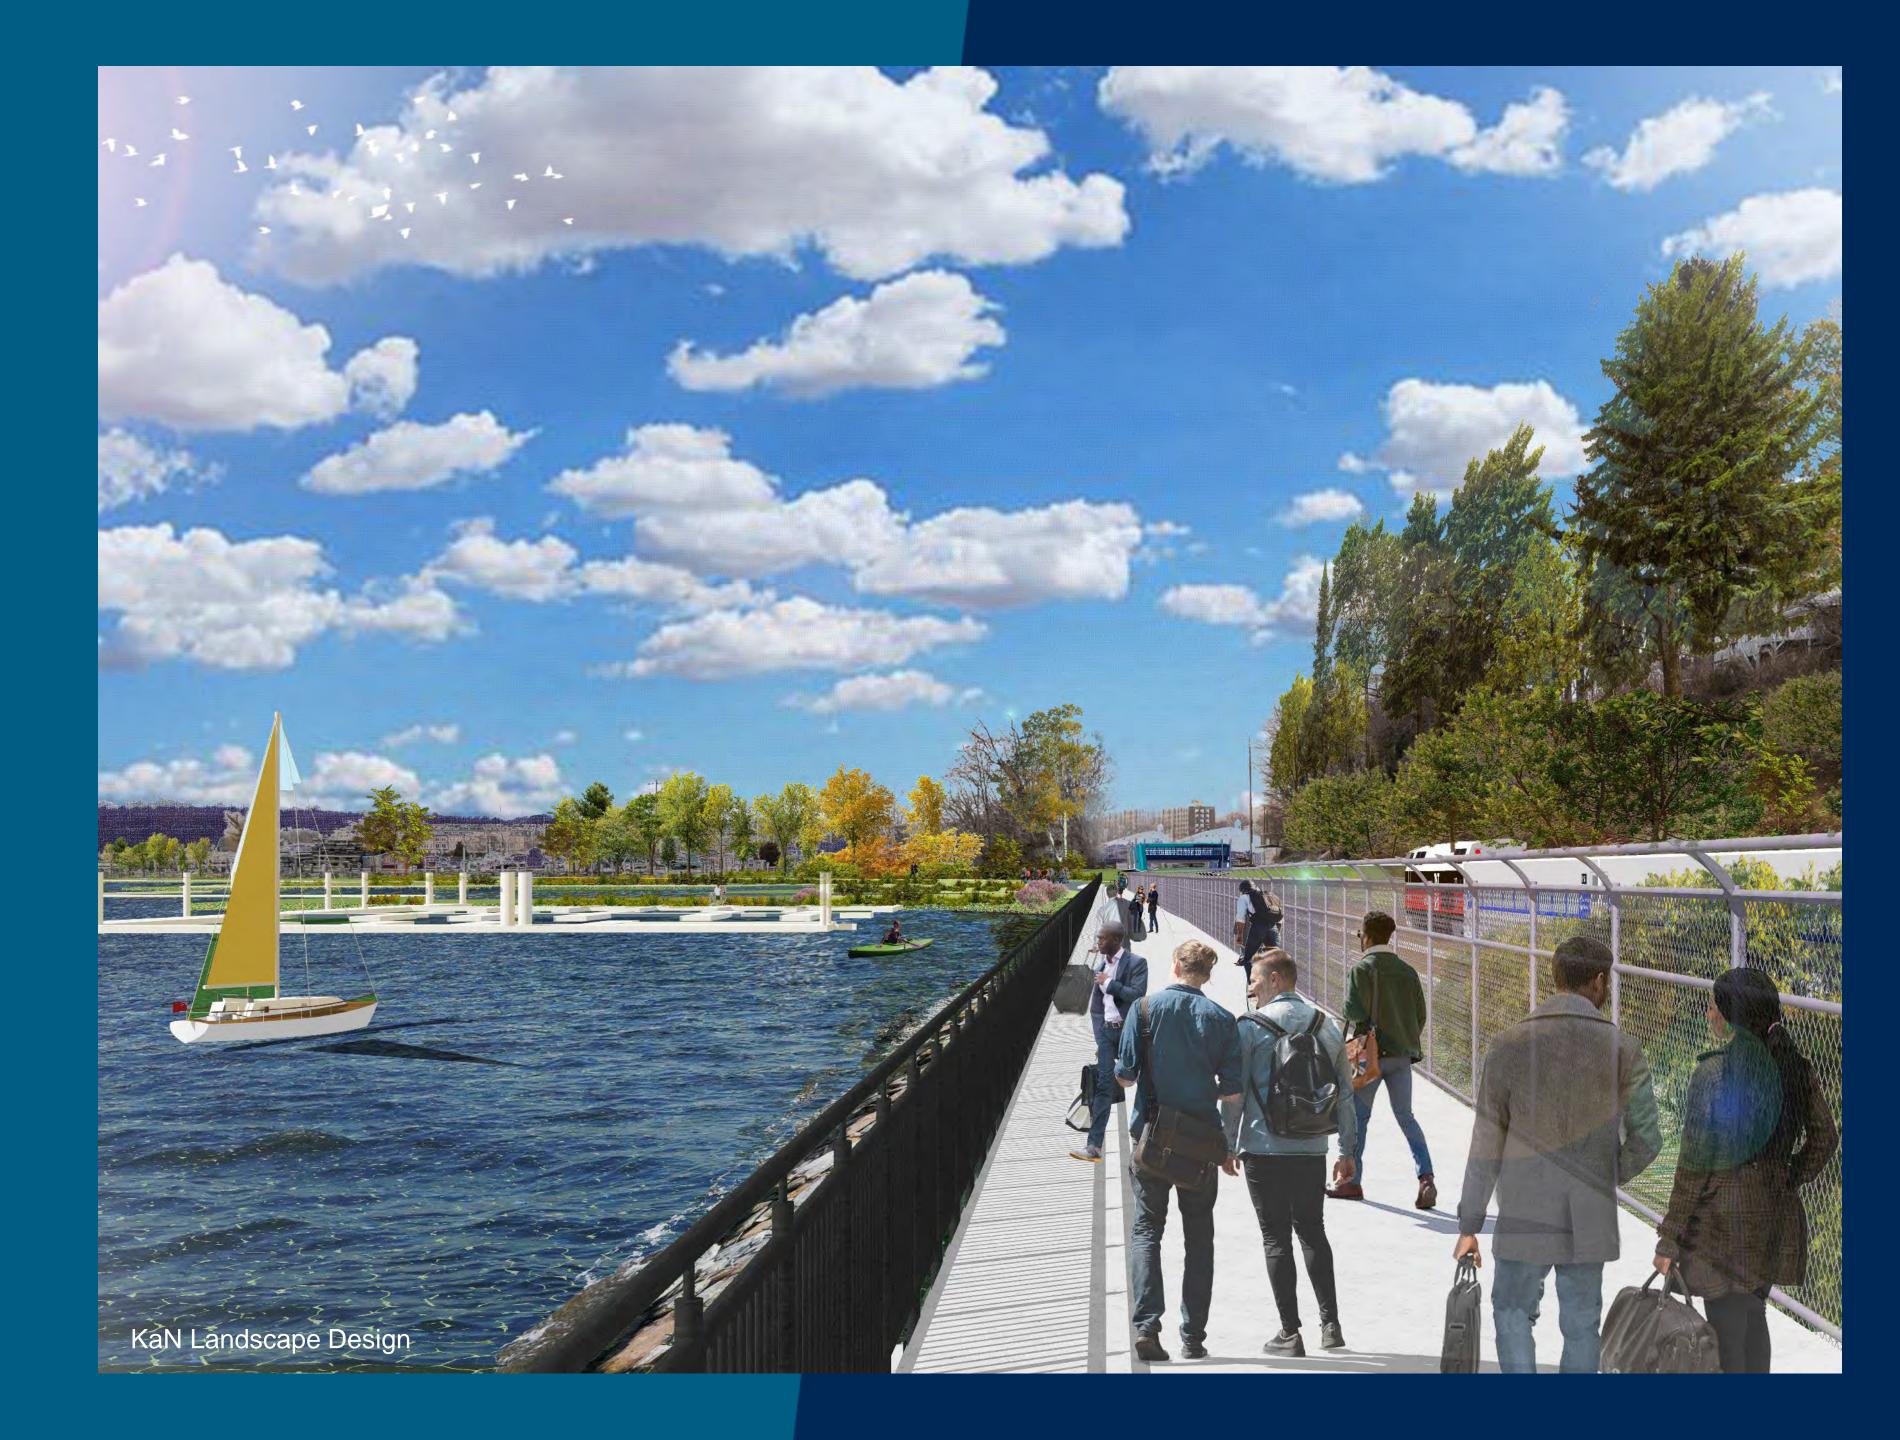

### Achieves Several Objectives with **ONE INITIATIVE**

- Fills a 0.9-mile gap in Westchester RiverWalk
- Provides transportation alternatives to automobile travel
- Creates a pedestrian link between the Governor Mario M. Cuomo Bridge Shared Use Path and Tarrytown Metro-North

## Westchester Riverwalk Connection: Recent Progress