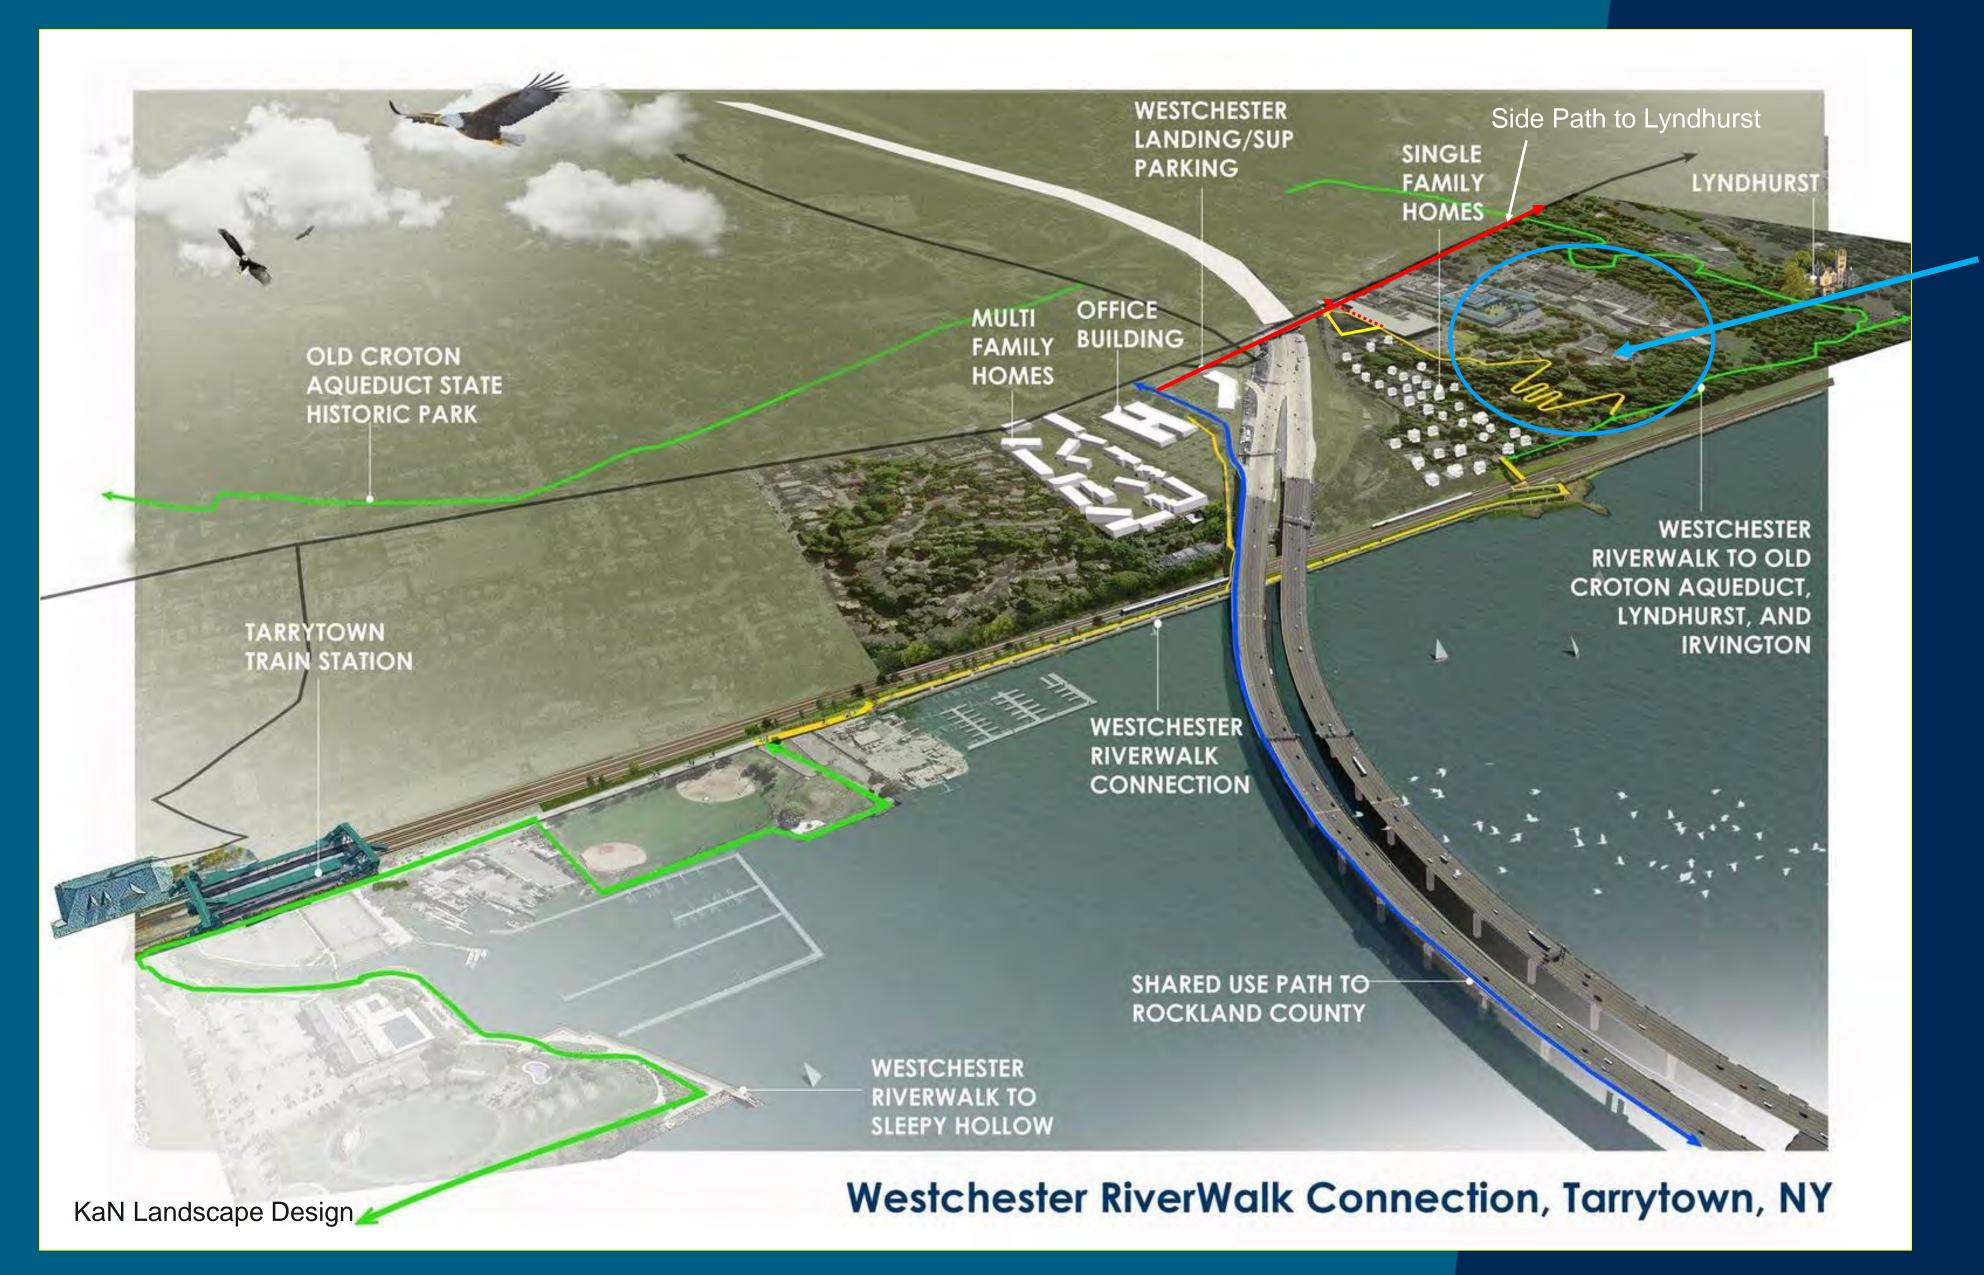

#### How we would like to connect through the Montefiore site

Montefiore with System

> To Lyndhurst, Old Croton Aqueduct & Irvington

Existing RiverWalk Proposed RiverWalk Connection Proposed RiverWalk Connection on Montefiore property (approximate location)

#### How we would like to connect through the Montefiore site