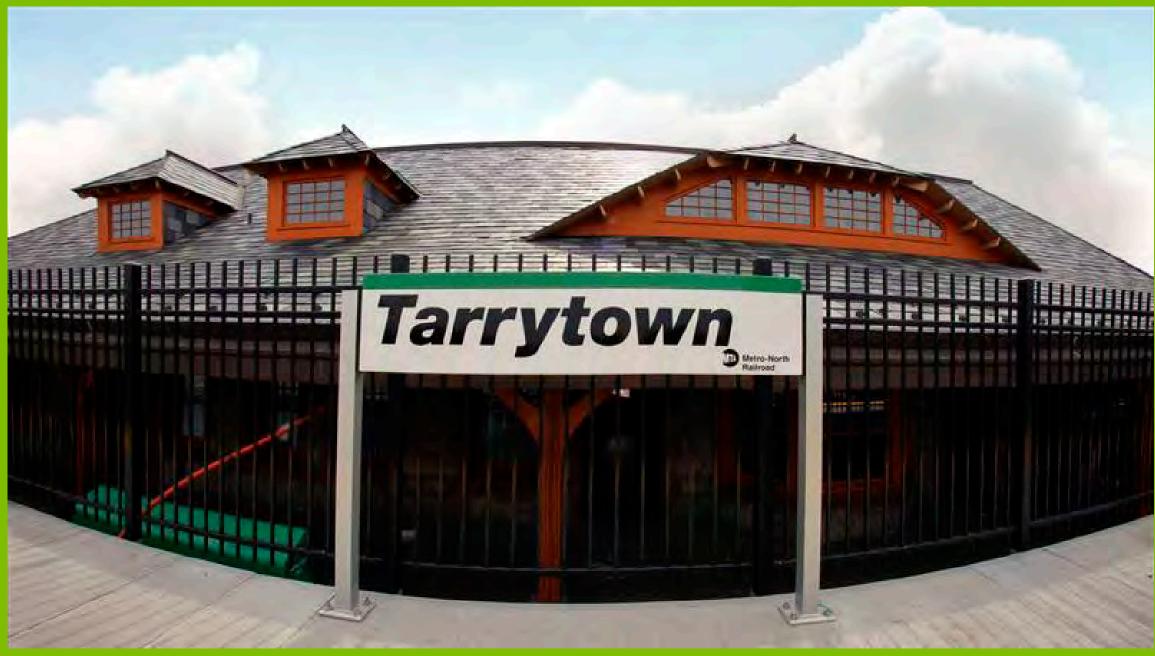

### Achieves Several Objectives with **ONE INITIATIVE**

- Fills a 0.9-mile gap in Westchester RiverWalk
- Provides transportation alternatives to automobile travel
- Creates a pedestrian link between the Governor Mario M. Cuomo Bridge Shared Use Path and Tarrytown Metro-North

#### Montefiore's Tarrytown Campus

WESTCHESTER **RIVERWALK TO OLD** CROTON AQUEDUCT, LYNDHURST, AND IRVINGTON

KaN Landscape Design

To Tarrytown Station & waterfront parks