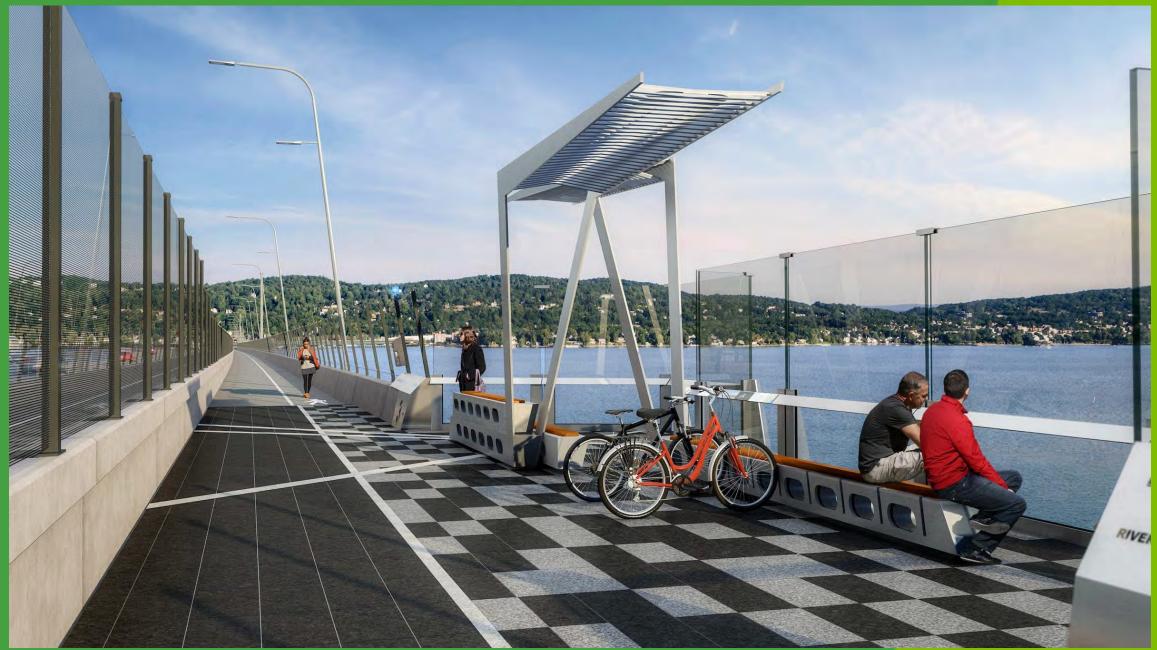

### Achieves Several Objectives with **ONE INITIATIVE**

- Fills a 0.9-mile gap in Westchester RiverWalk
- Provides transportation alternatives to automobile travel
- Creates a pedestrian link between the Governor Mario M. Cuomo Bridge Shared Use Path and Tarrytown Metro-North

## Westchester Riverwalk Connection: Recent Progress