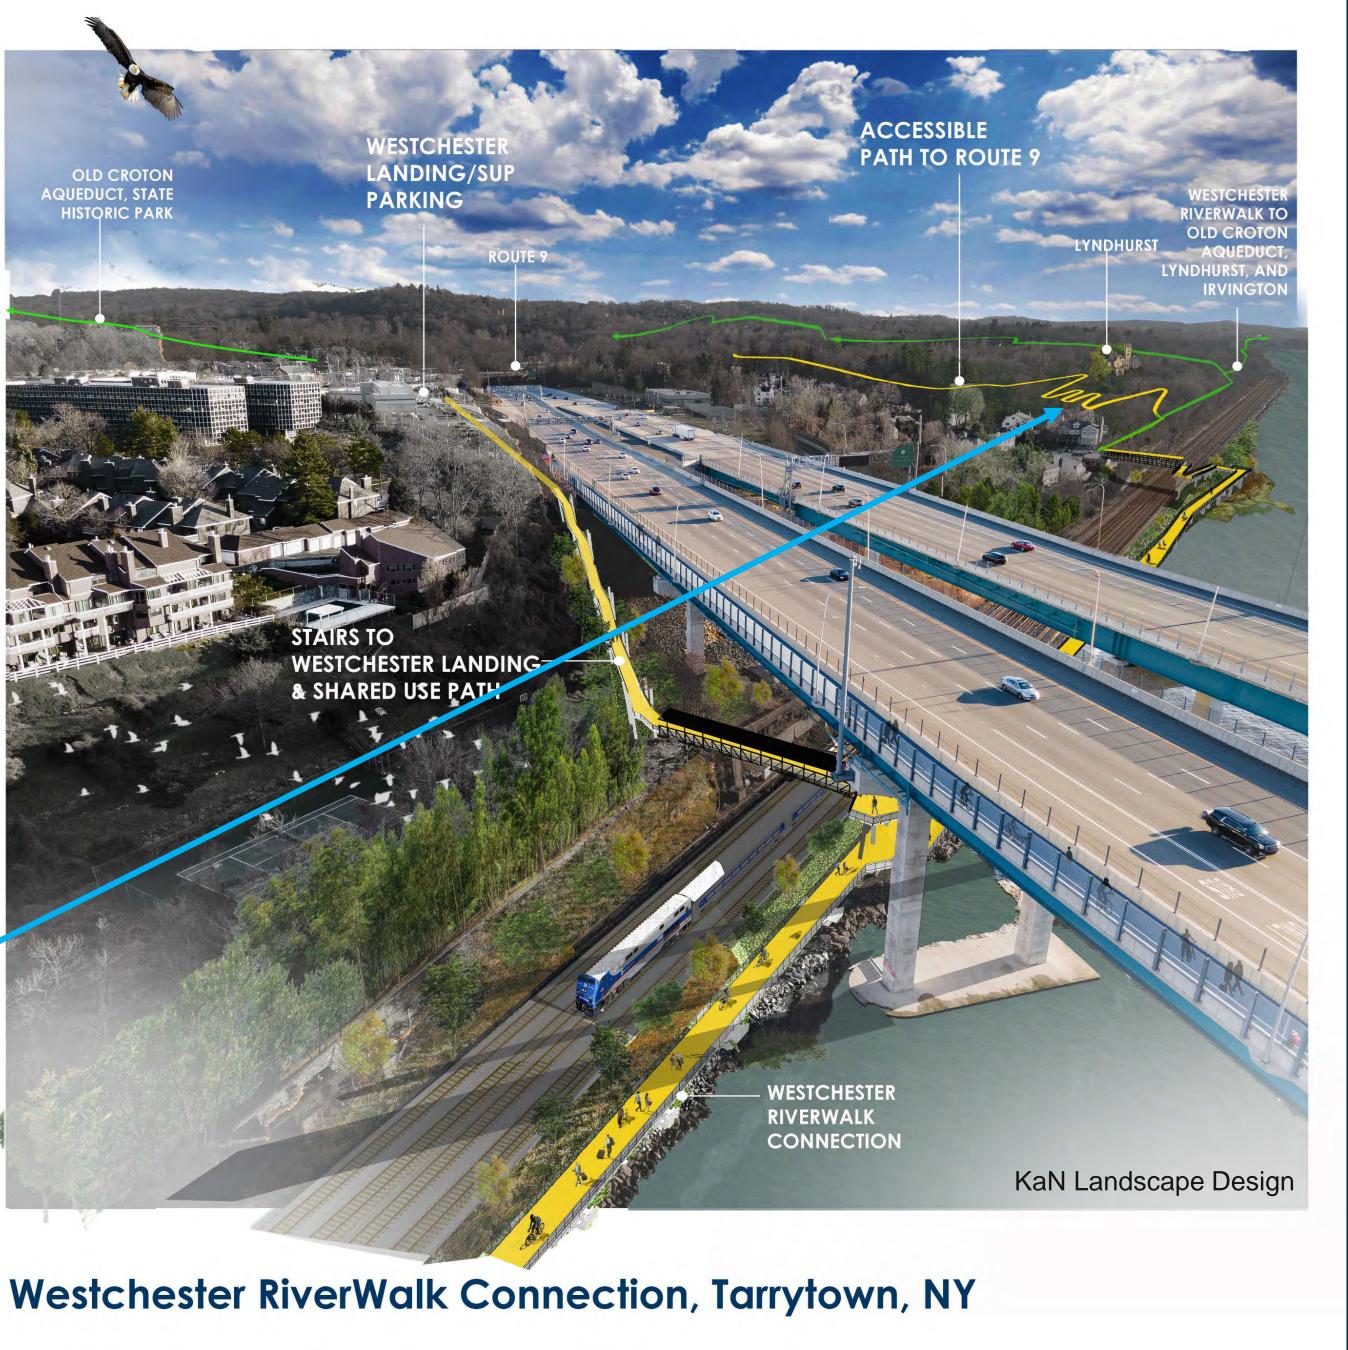

### Achieves Several Objectives with **ONE INITIATIVE**

- Fills a 0.9-mile gap in Westchester RiverWalk
- Provides transportation alternatives to automobile travel
- Creates a pedestrian link between the Governor Mario M. Cuomo Bridge Shared Use Path and Tarrytown Metro-North

## Westchester Riverwalk Connection: Recent Progress

## Overview