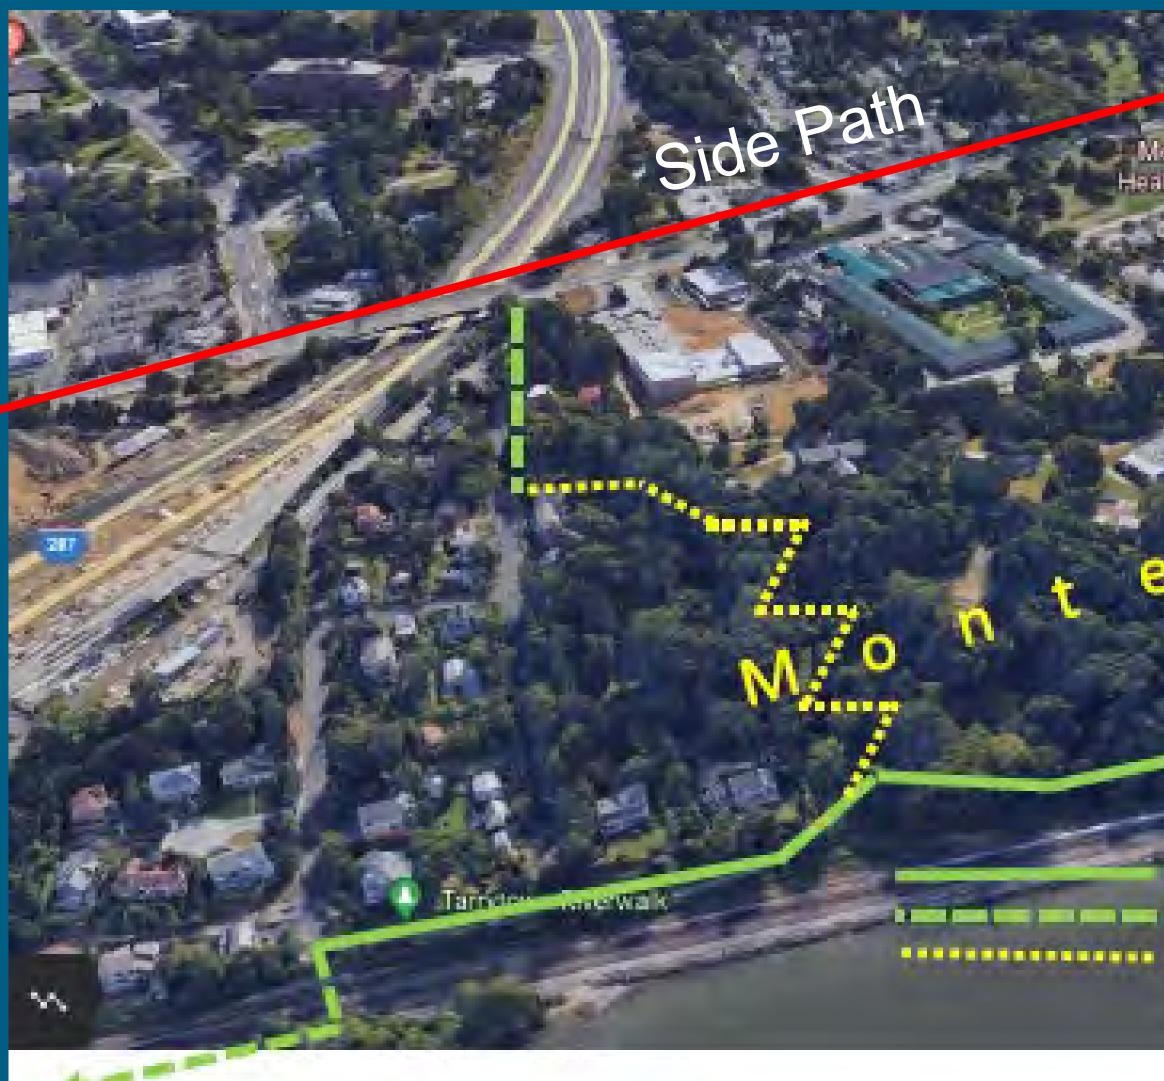

#### Side Path to Lyndhurst

#### How we would like to connect through the Montefiore site

Montefiore with System

> To Lyndhurst, Old Croton Aqueduct & Irvington

Existing RiverWalk Proposed RiverWalk Connection Proposed RiverWalk Connection on Montefiore property (approximate location)