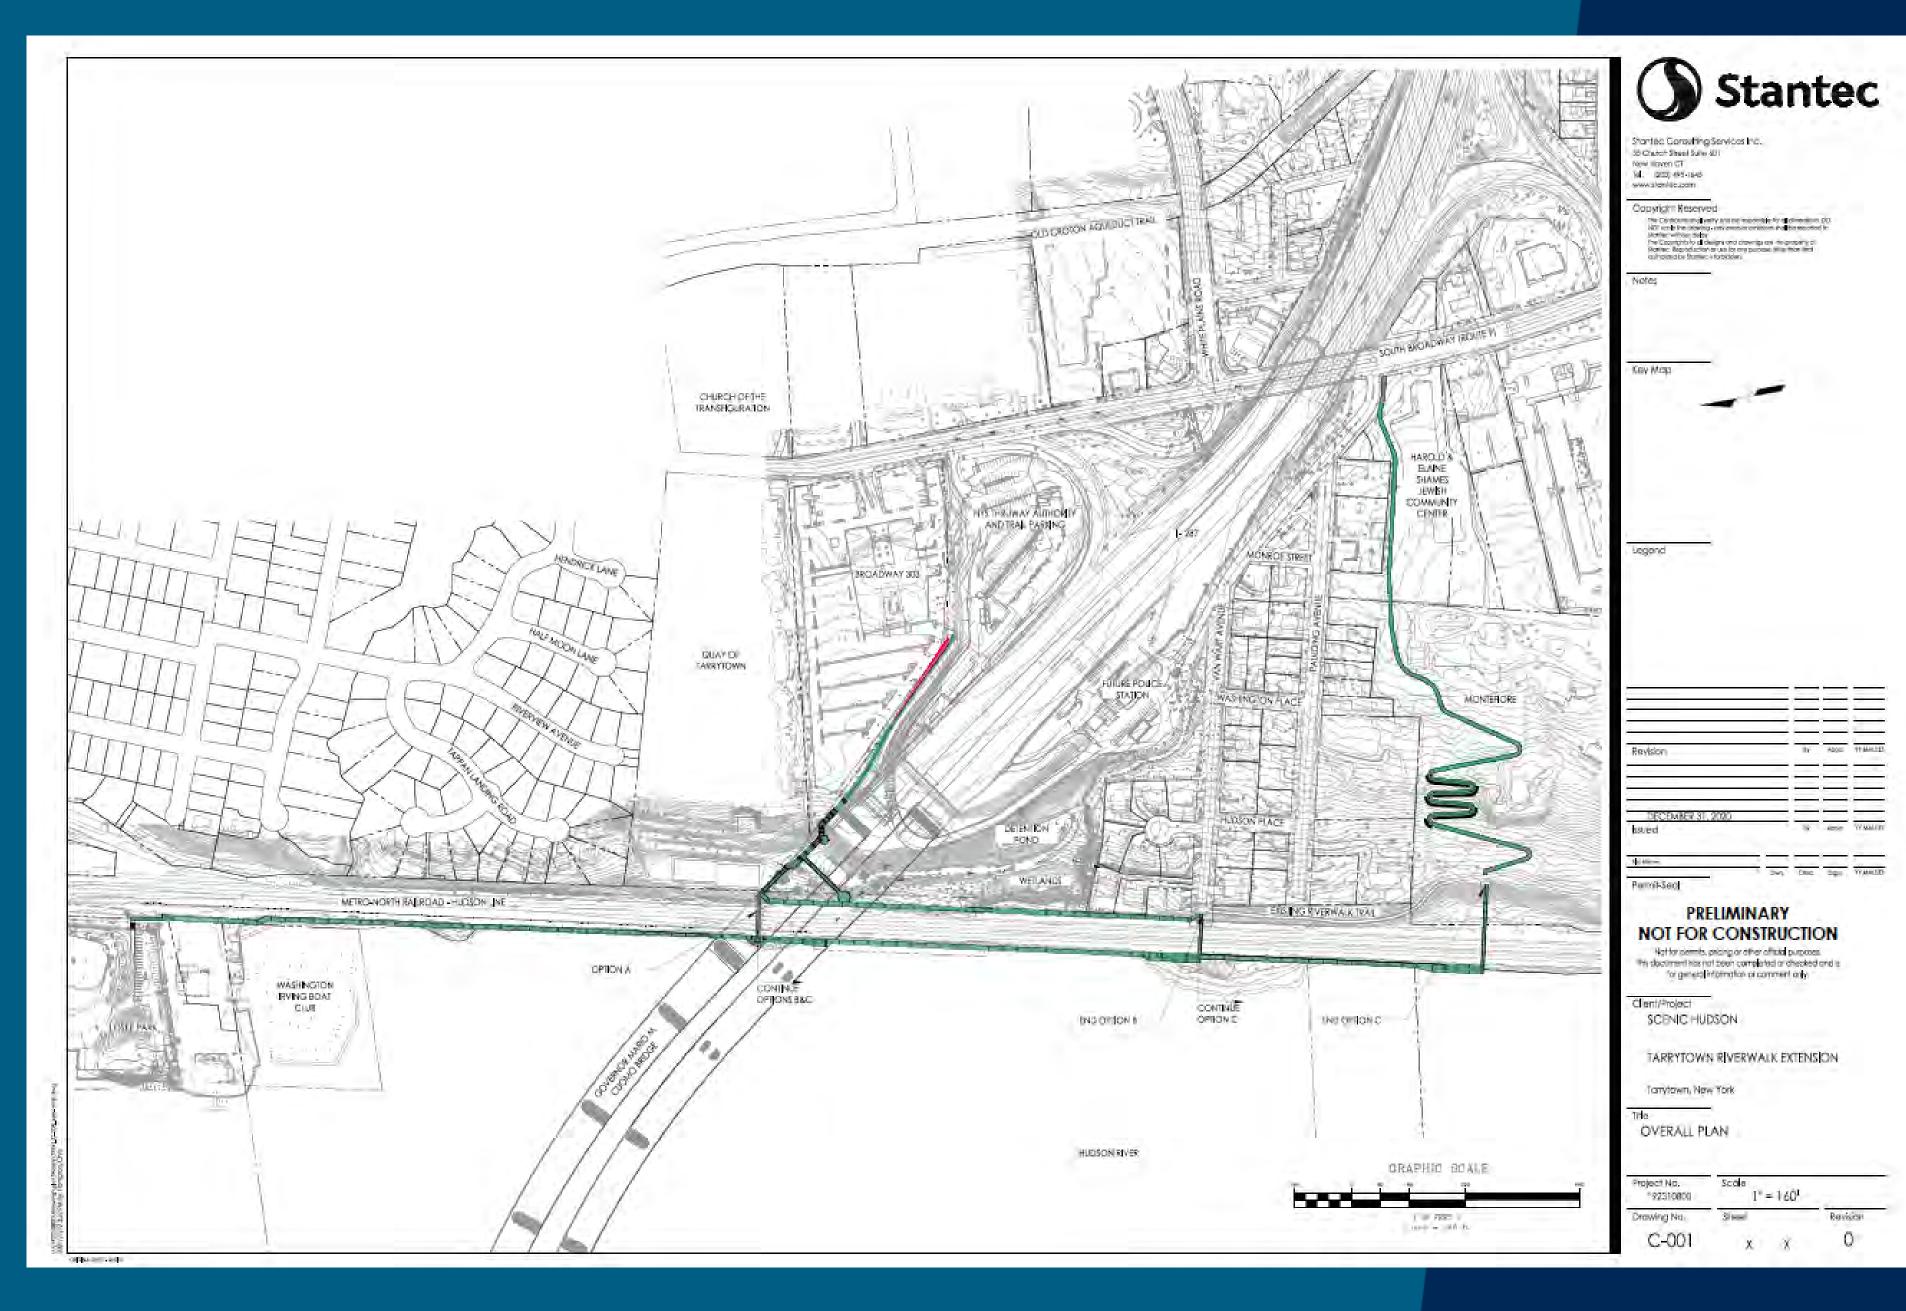

#### How we would like to connect through the Montefiore site

Montefiore with System

> To Lyndhurst, Old Croton Aqueduct & Irvington

Existing RiverWalk Proposed RiverWalk Connection Proposed RiverWalk Connection on Montefiore property (approximate location)

#### How we would like to connect through the Montefiore site