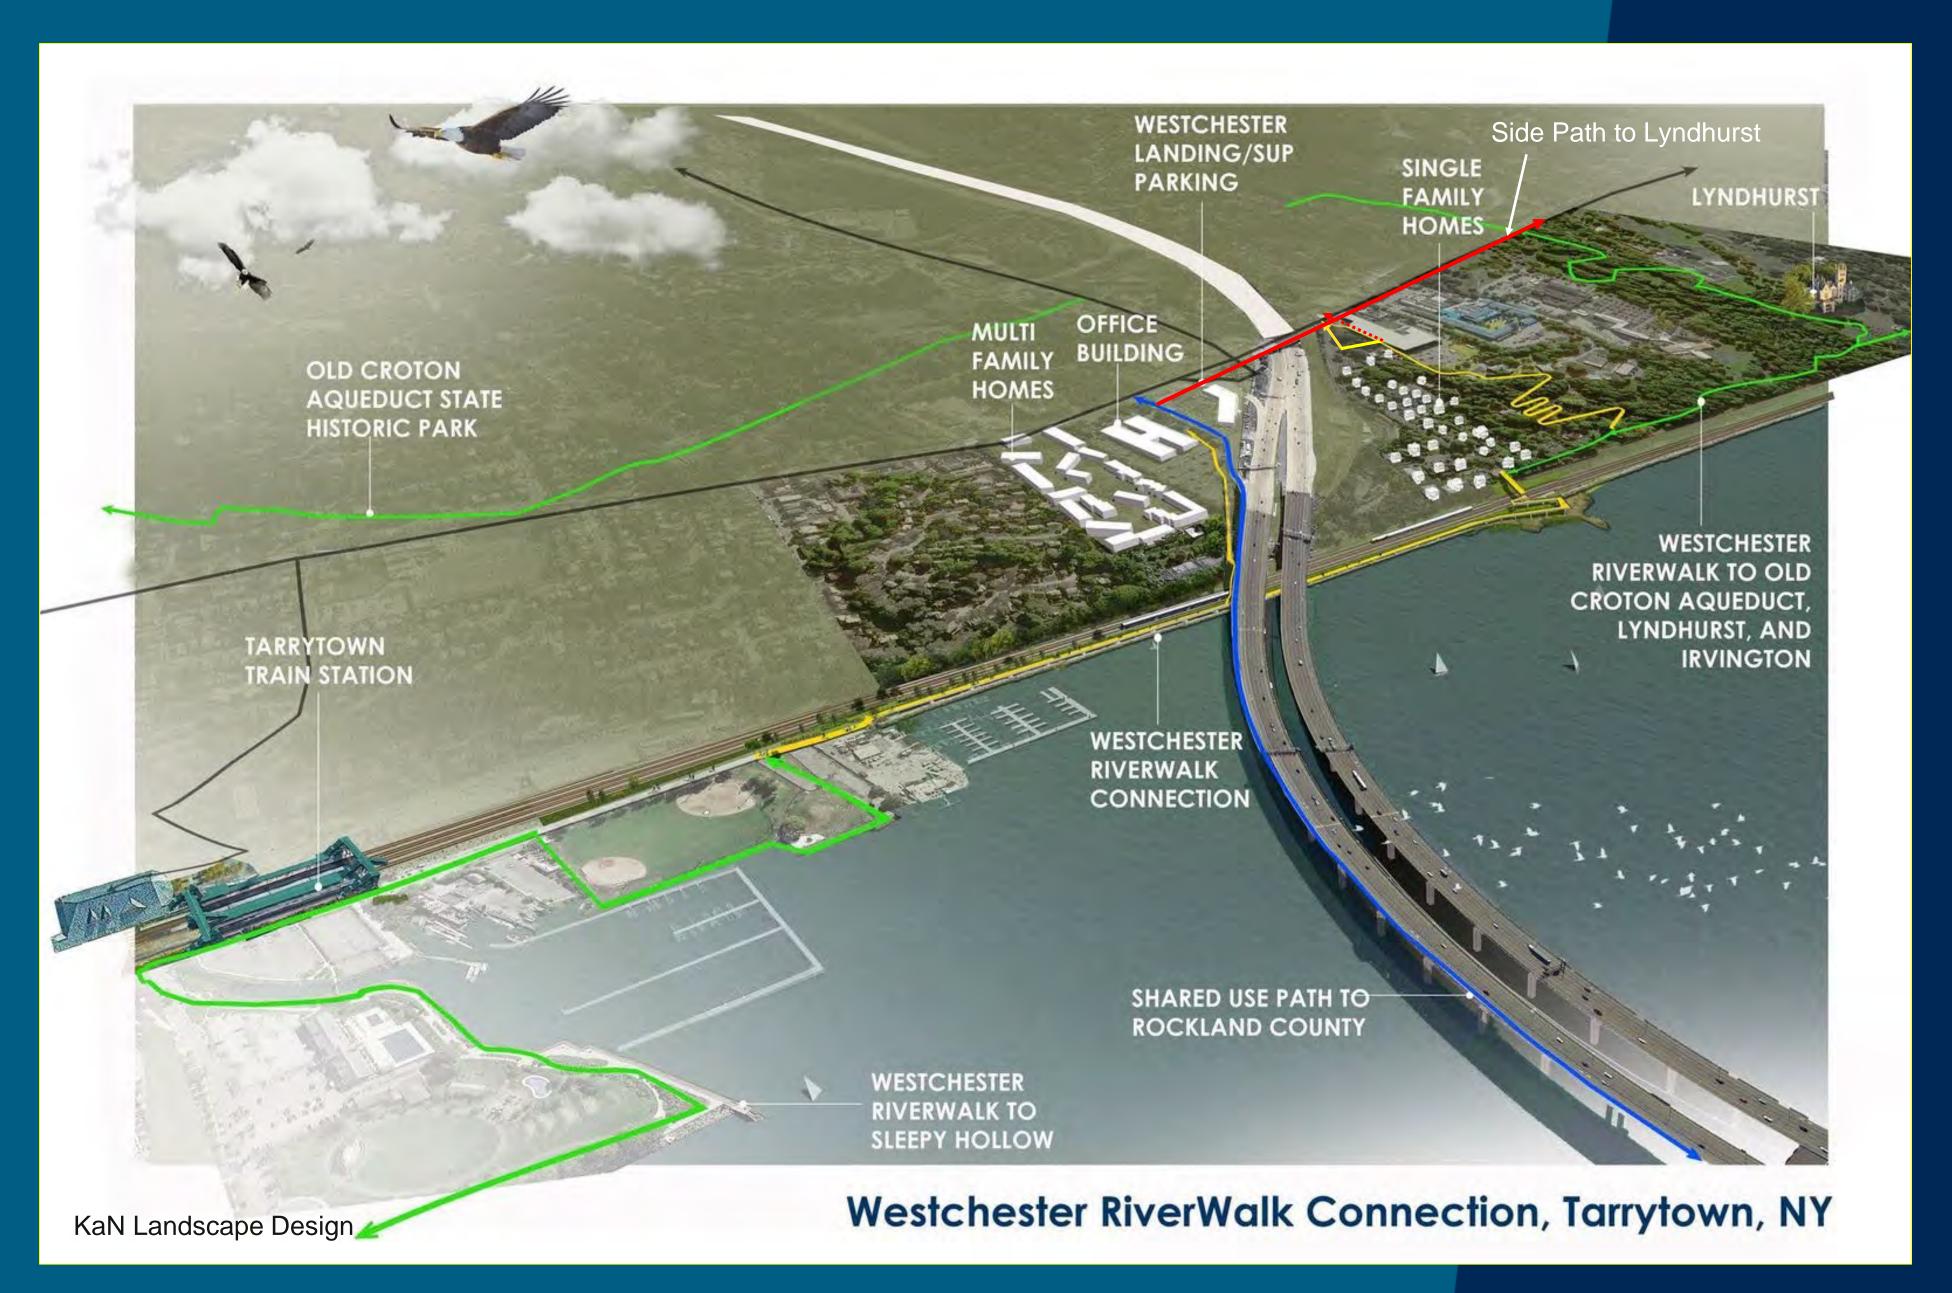

### Achieves Several Objectives with **ONE INITIATIVE**

- Fills a 0.9-mile gap in Westchester RiverWalk
- Provides transportation alternatives to automobile travel
- Creates a pedestrian link between the Governor Mario M. Cuomo Bridge Shared Use Path and Tarrytown Metro-North

## Westchester Riverwalk Connection: Recent Progress

## Overview