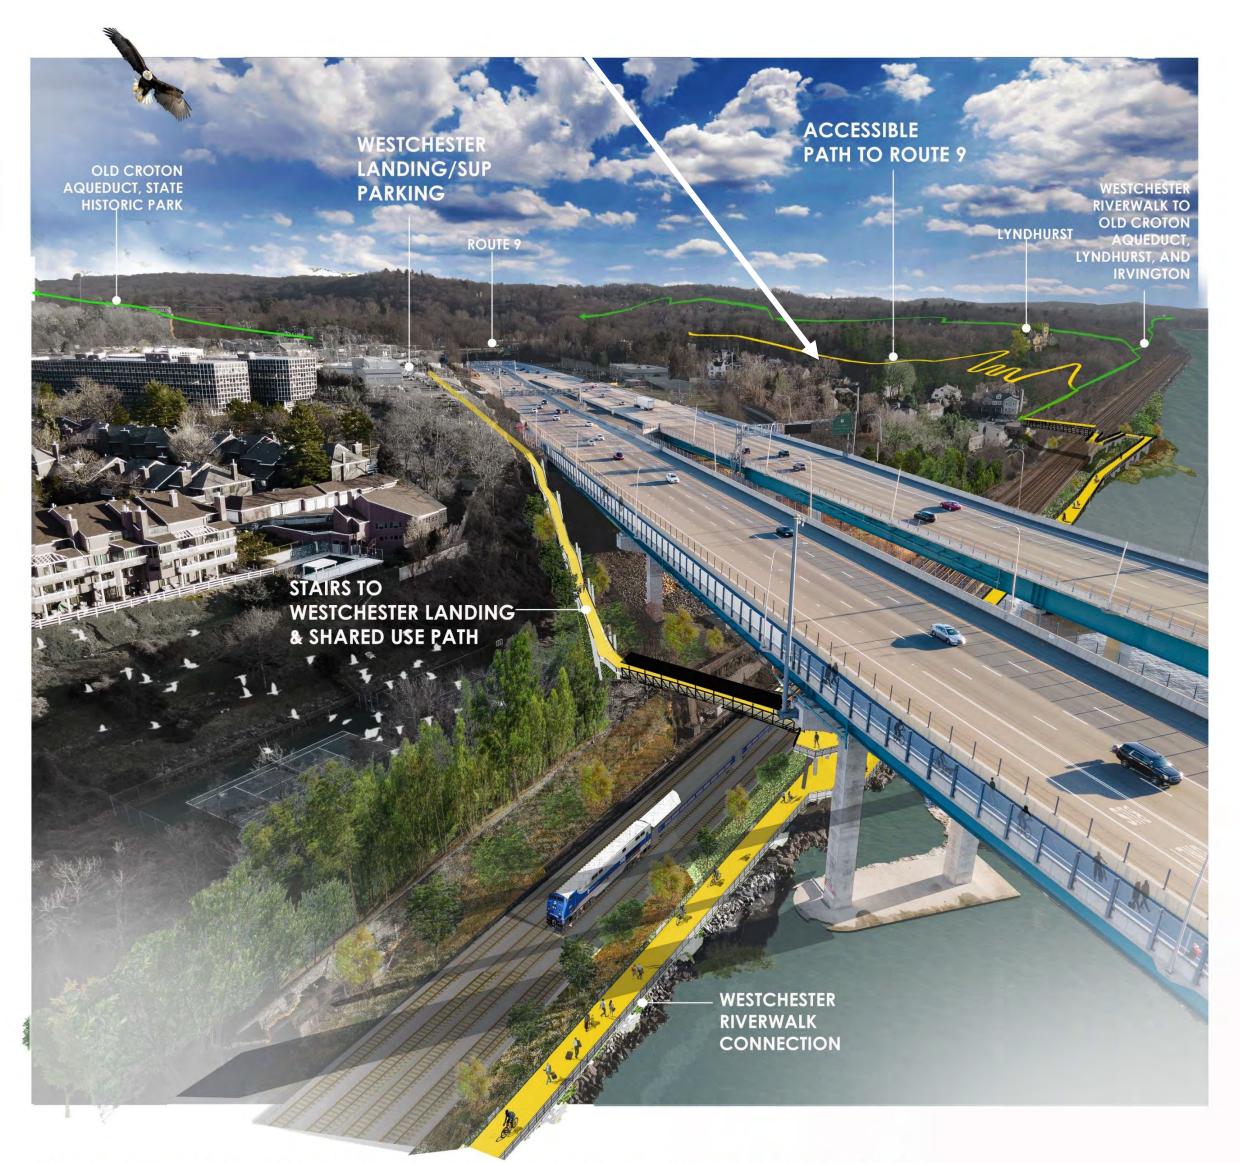

### Options in the Feasibility Study

- 2,900'-longwaterfrontesplanade alongriver
- Two Metro-North
   Railroad crossings
   at former signal
   bridge and Van
   Wart Node
- Path connects to the Van Wart neighborhood and Lyndhurst
- Path access to waterfront peninsula with overlooks
- Potential waterfront overlooks/fishing piers

### ADDRESSES SEVERAL PROBLEMS WITH ONE INITIATIVE

- Fills "missing link" in Westchester RiverWalk
- Provides transportation alternatives Connects
   RiverWalk with Shared Use Path
- Increases riverfront access
- Connects people with nearby historic sites
- Provides for exercise and active recreation
- Consistent with Tarrytown's draft LWRP
- Supports the Mid-Hudson Regional Economic Development Council's LIVE, WORK and PLAY strategy
- Creates a direct connection between <u>Tarrytown</u>
   <u>Station</u> and Lyndhurst, Sunnyside, the Old Croton
   Aqueduct State Historic Park, homes, apartments, and businesses along Route 9, and the Shared Use Path