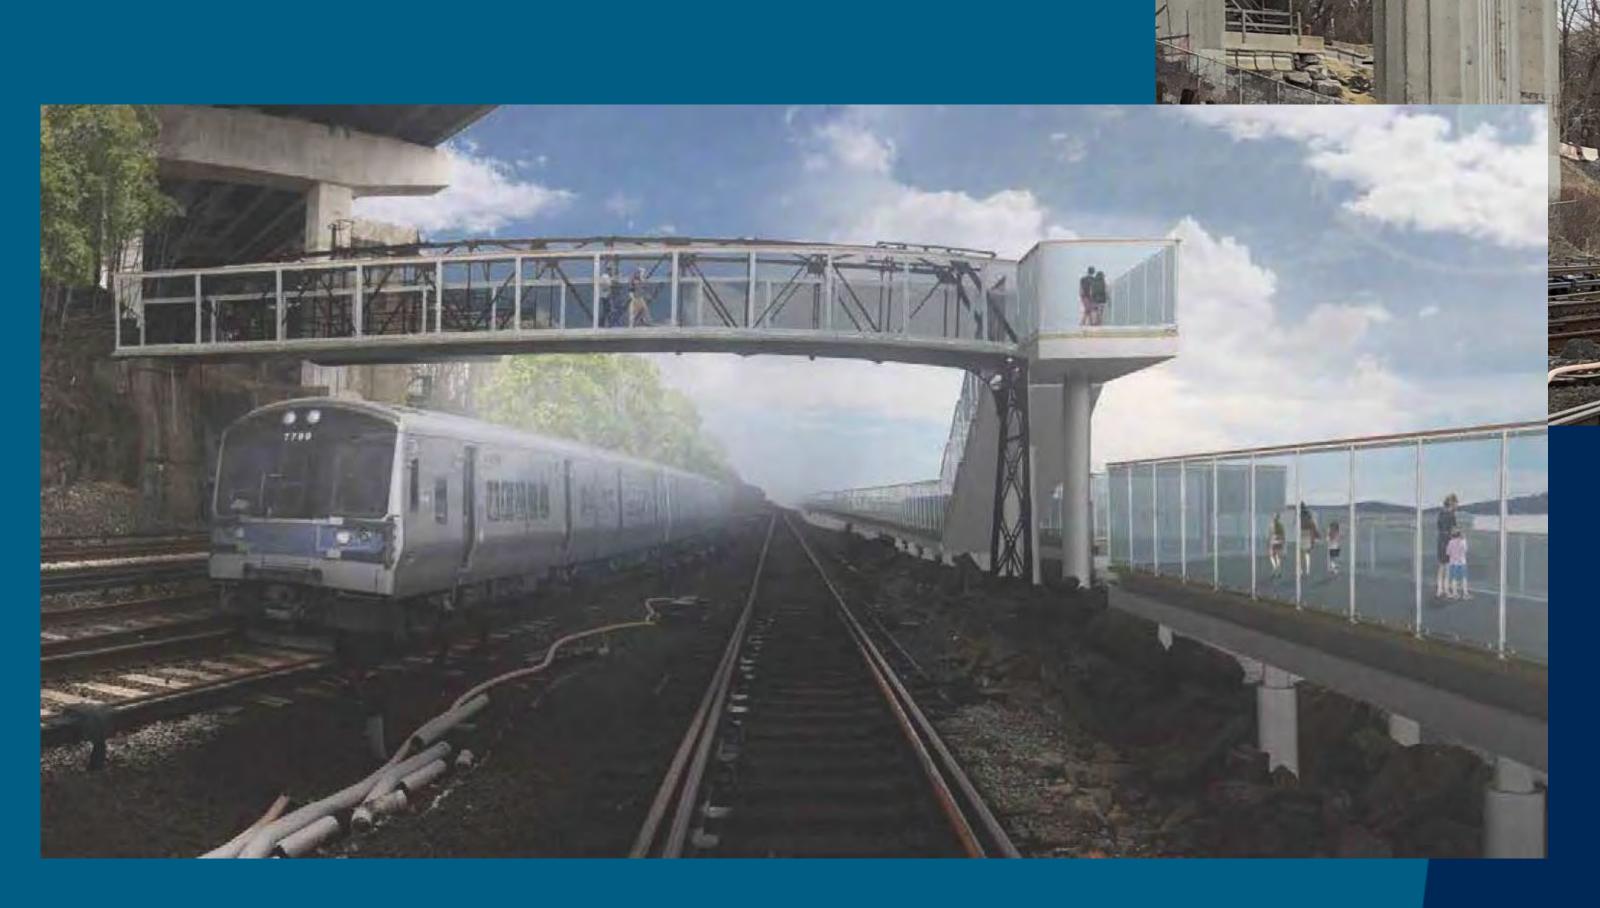

### Signal Bridge Replacement

### Options in the Feasibility Study

- 2,900'-longwaterfrontesplanade alongriver
- Two Metro-North
   Railroad crossings
   at former signal
   bridge and Van
   Wart Node
- Path connects to the Van Wart neighborhood and Lyndhurst
- Path access to waterfront peninsula with overlooks
- Potential waterfront overlooks/fishing piers