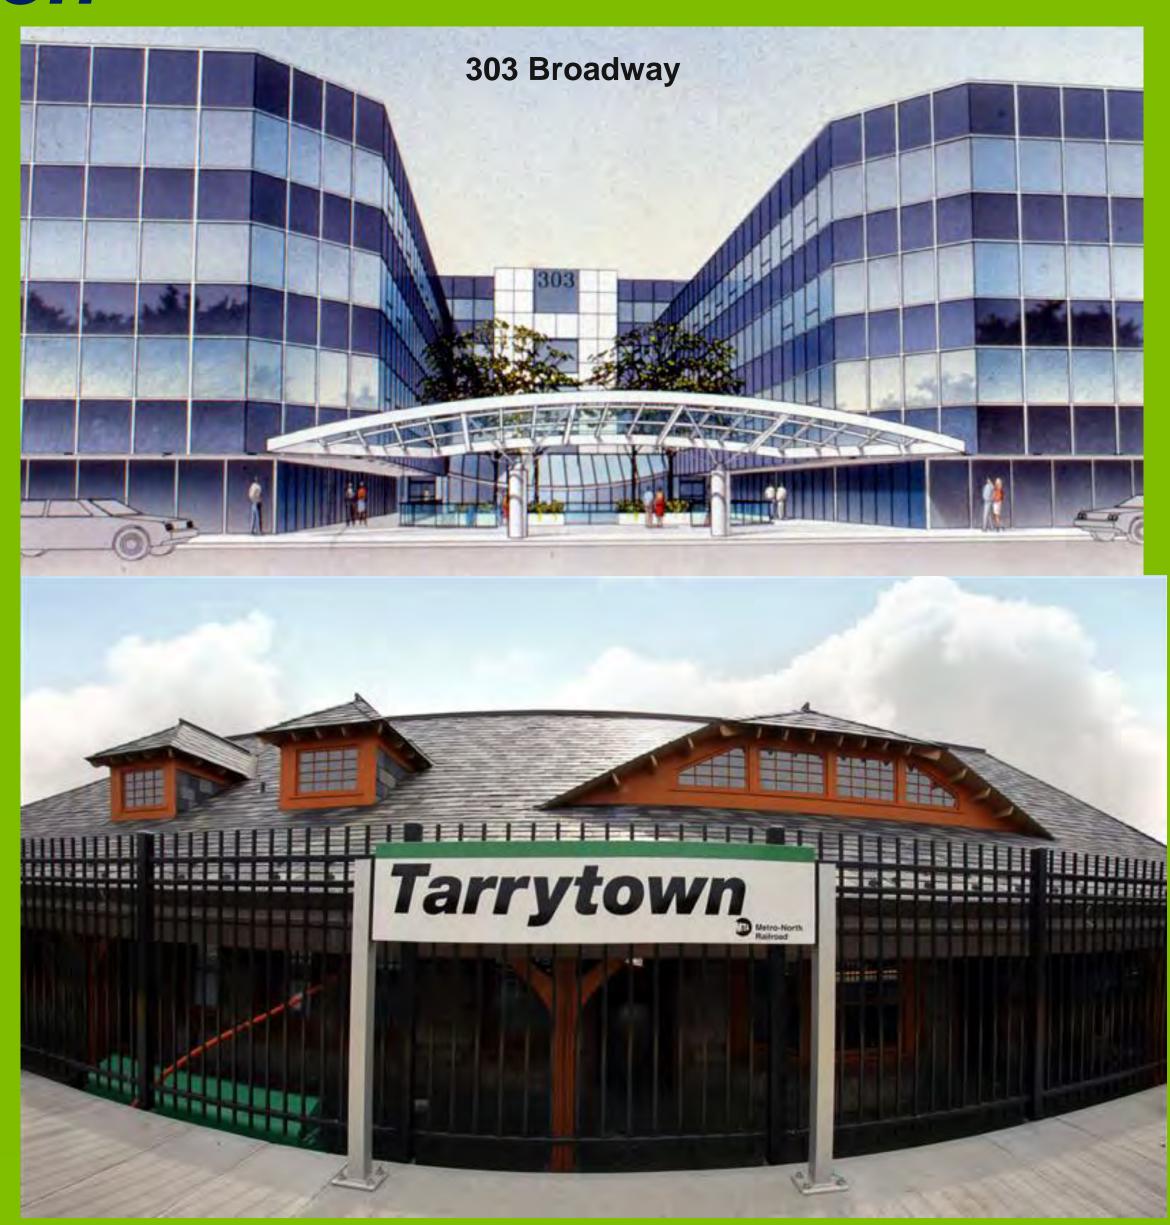

### Walking distance from Tarrytown Station to:

Westchester Landing/SUP (225k/yr) 303 Broadway (197,764 sf) The Quay (89 units) Irving Neighborhood (40 homes) Lyndhurst (90k visitors/yr) Sunnyside Rockland County via SUP