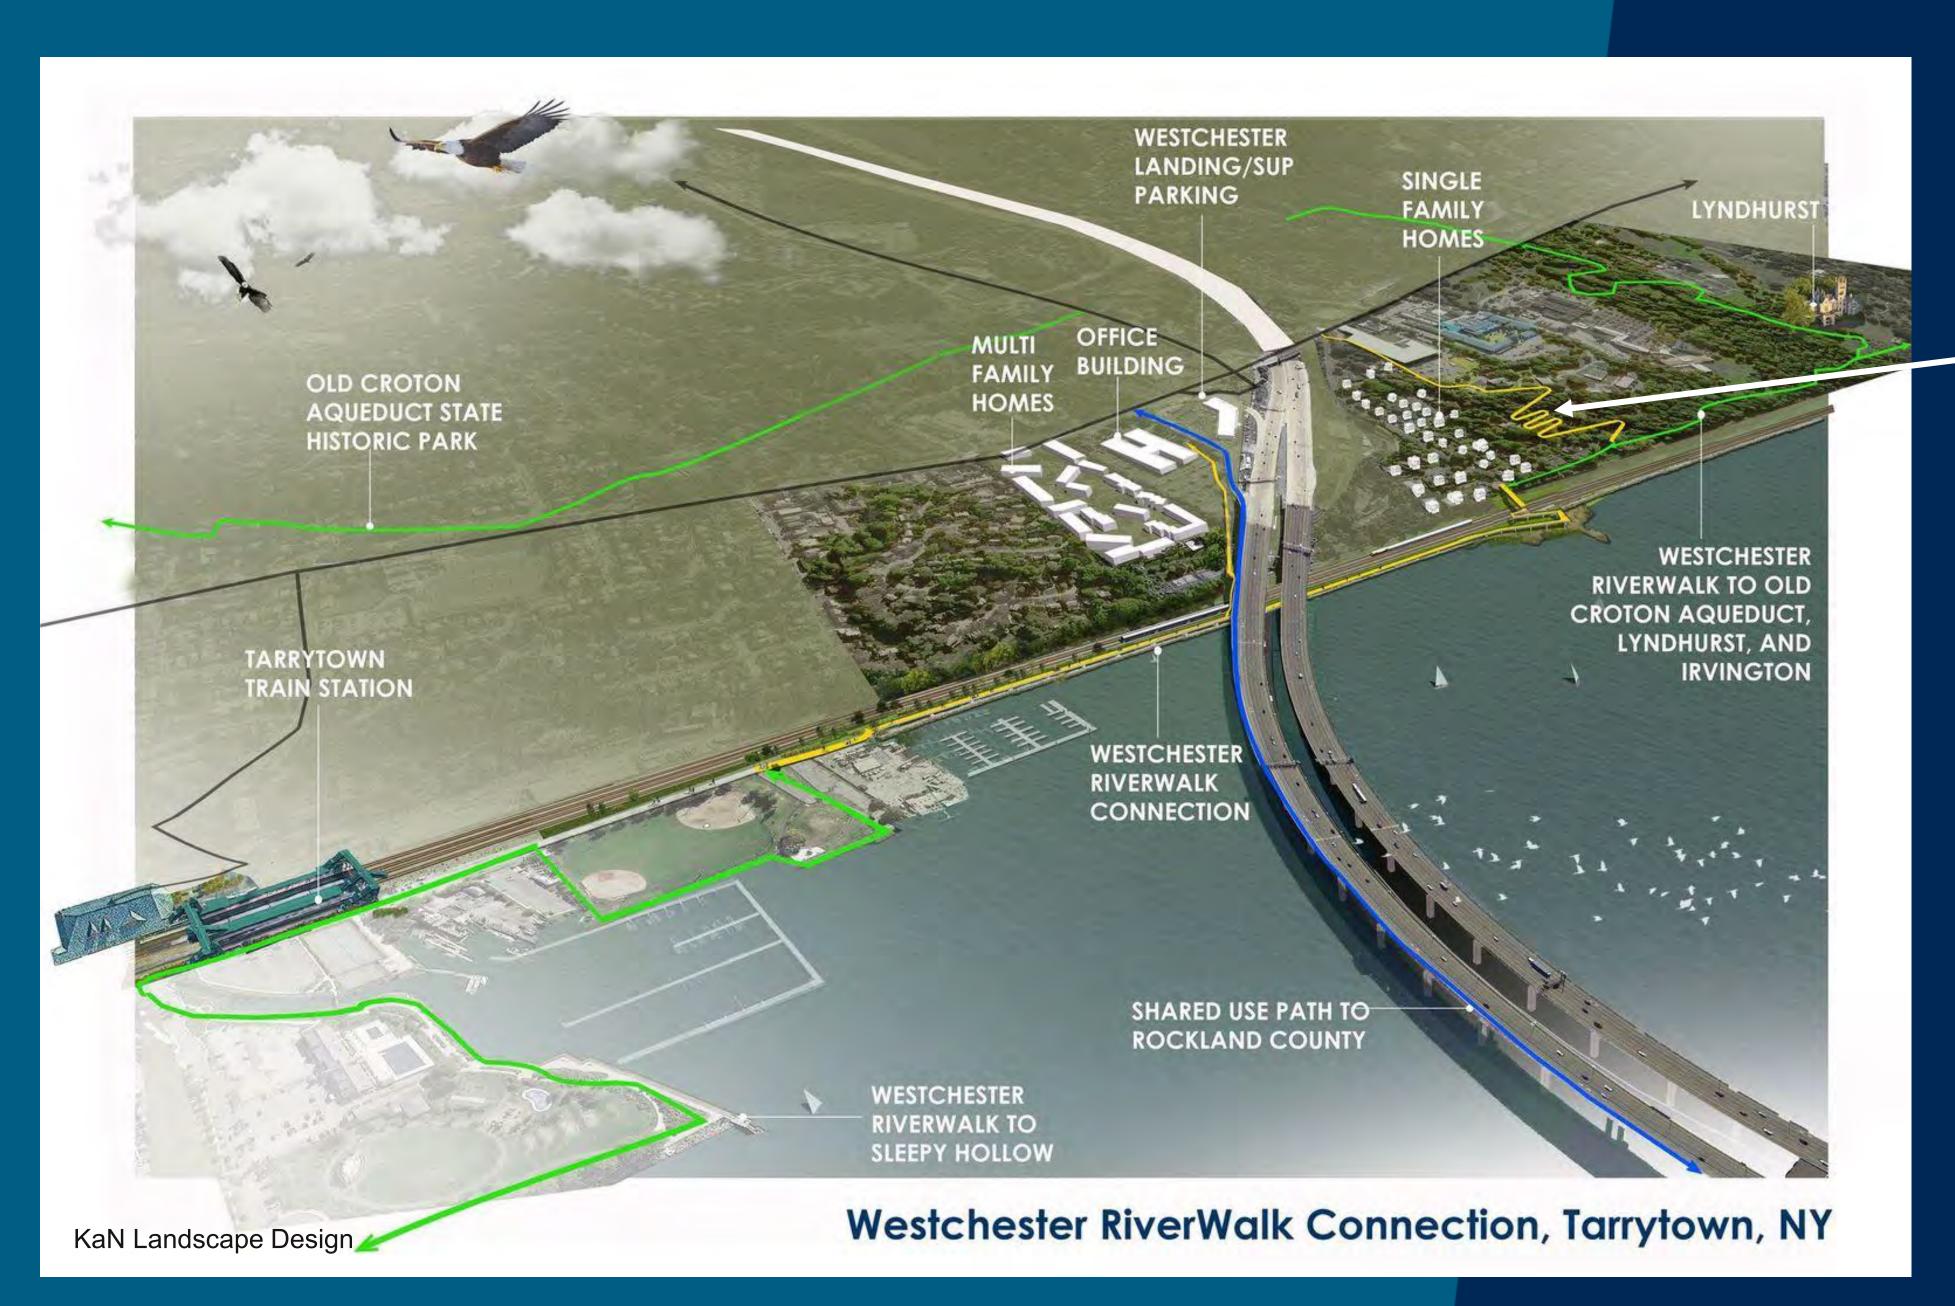

Westchester RiverWalk Connection, Tarrytown, NY

KaN Landscape Design

#### Westchester Riverwalk Connection

### Walking distance from Tarrytown Station to:

Westchester Landing/SUP (225k/yr) 303 Broadway (197,764 sf) The Quay (89 units) Irving Neighborhood (40 homes) Lyndhurst (90k visitors/yr) Sunnyside Rockland County via SUP

20 mins
25 mins
30 mins
20 mins
30 mins
50 mins
90 mins