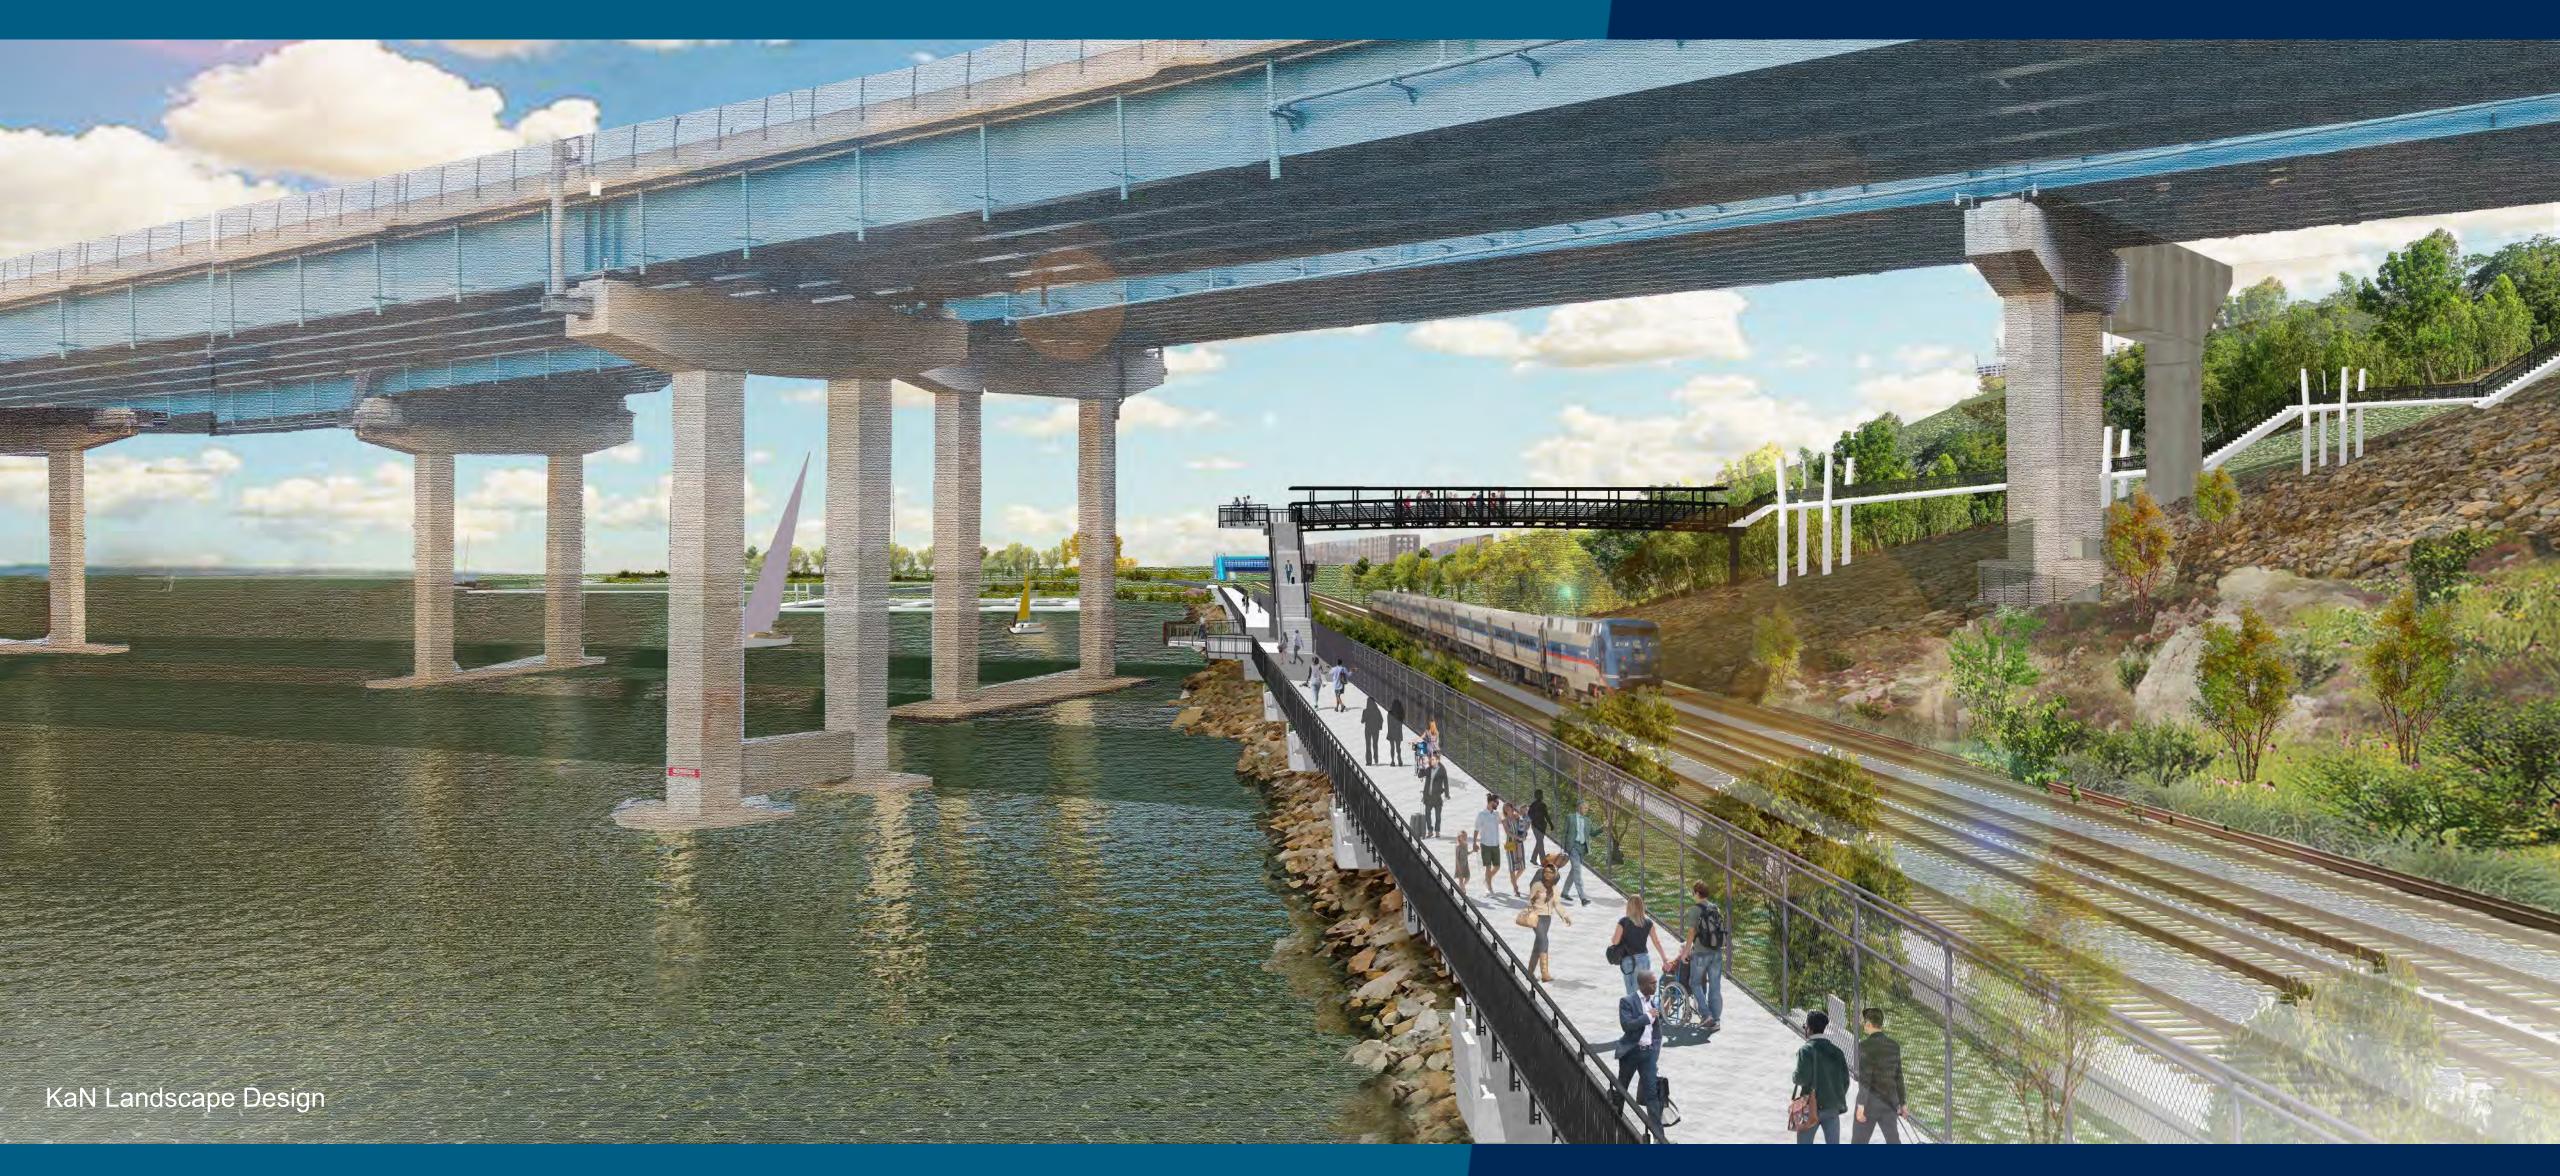

Westchester RiverWalk Connection, Tarrytown, NY

KaN Landscape Design

### Options in the Feasibility Study

- 2,900'-longwaterfrontesplanade alongriver
- Two Metro-North
   Railroad crossings
   at former signal
   bridge and Van
   Wart Node
- Path connects to the Van Wart neighborhood and Lyndhurst
- Path access to waterfront peninsula with overlooks
- Potential waterfront overlooks/fishing piers