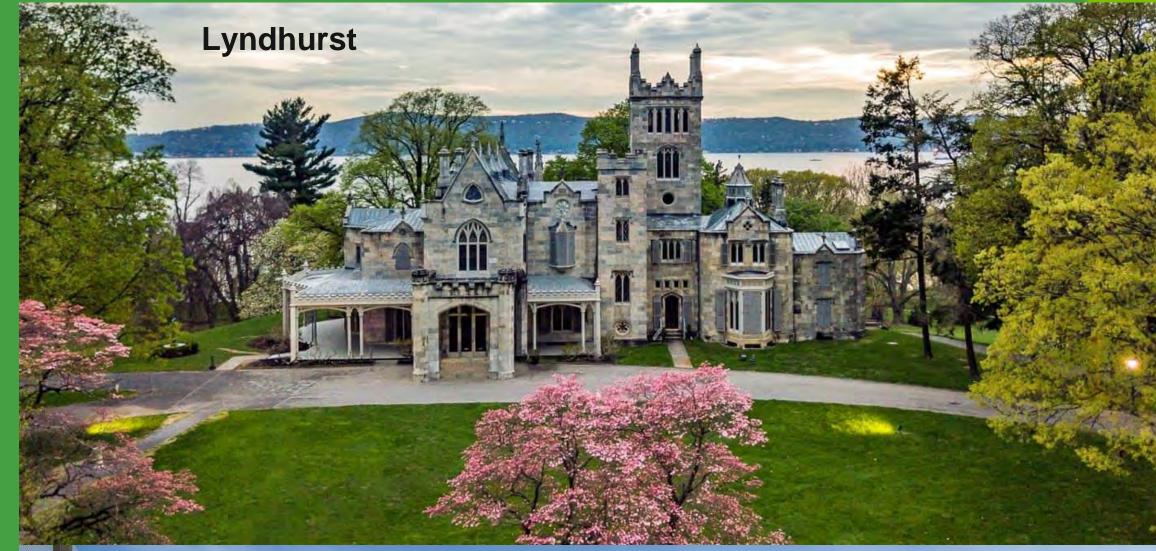

### ADDRESSES SEVERAL PROBLEMS WITH ONE INITIATIVE

- Fills "missing link" in Westchester RiverWalk
- Provides transportation alternatives Connects
   RiverWalk with Shared Use Path
- Increases riverfront access
- Connects people with nearby historic sites
- Provides for exercise and active recreation
- Consistent with Tarrytown's draft LWRP
- Supports the Mid-Hudson Regional Economic Development Council's LIVE, WORK and PLAY strategy
- Creates a direct connection between <u>Tarrytown</u>
   <u>Station</u> and Lyndhurst, Sunnyside, the Old Croton
   Aqueduct State Historic Park, homes, apartments, and businesses along Route 9, and the Shared Use Path

### Walking distance from Tarrytown Station to:

Westchester Landing/SUP (225k/yr) 303 Broadway (197,764 sf) The Quay (89 units) Irving Neighborhood (40 homes) Lyndhurst (90k visitors/yr) Sunnyside Rockland County via SUP