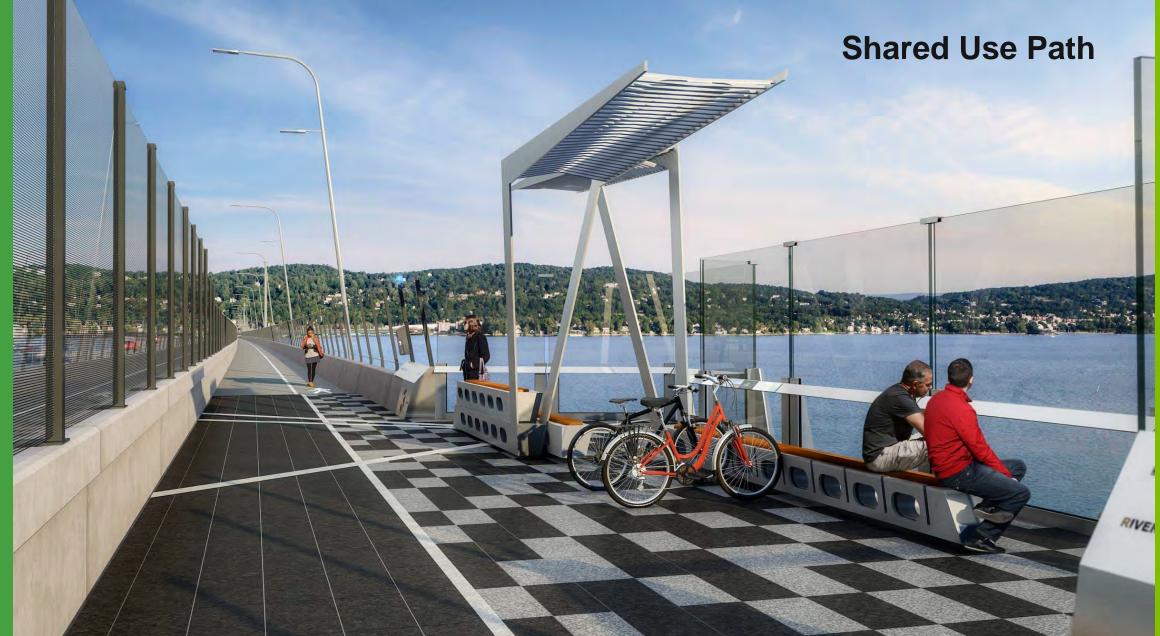

### Options in the Feasibility Study

- 2,900'-longwaterfrontesplanade alongriver
- Two Metro-North
   Railroad crossings
   at former signal
   bridge and Van
   Wart Node
- Path connects to the Van Wart neighborhood and Lyndhurst
- Path access to waterfront peninsula with overlooks
- Potential waterfront overlooks/fishing piers

### ADDRESSES SEVERAL PROBLEMS WITH ONE INITIATIVE

- Fills "missing link" in Westchester RiverWalk
- Provides transportation alternatives Connects
   RiverWalk with Shared Use Path
- Increases riverfront access
- Connects people with nearby historic sites
- Provides for exercise and active recreation
- Consistent with Tarrytown's draft LWRP
- Supports the Mid-Hudson Regional Economic Development Council's LIVE, WORK and PLAY strategy
- Creates a direct connection between <u>Tarrytown</u>
   <u>Station</u> and Lyndhurst, Sunnyside, the Old Croton
   Aqueduct State Historic Park, homes, apartments, and businesses along Route 9, and the Shared Use Path