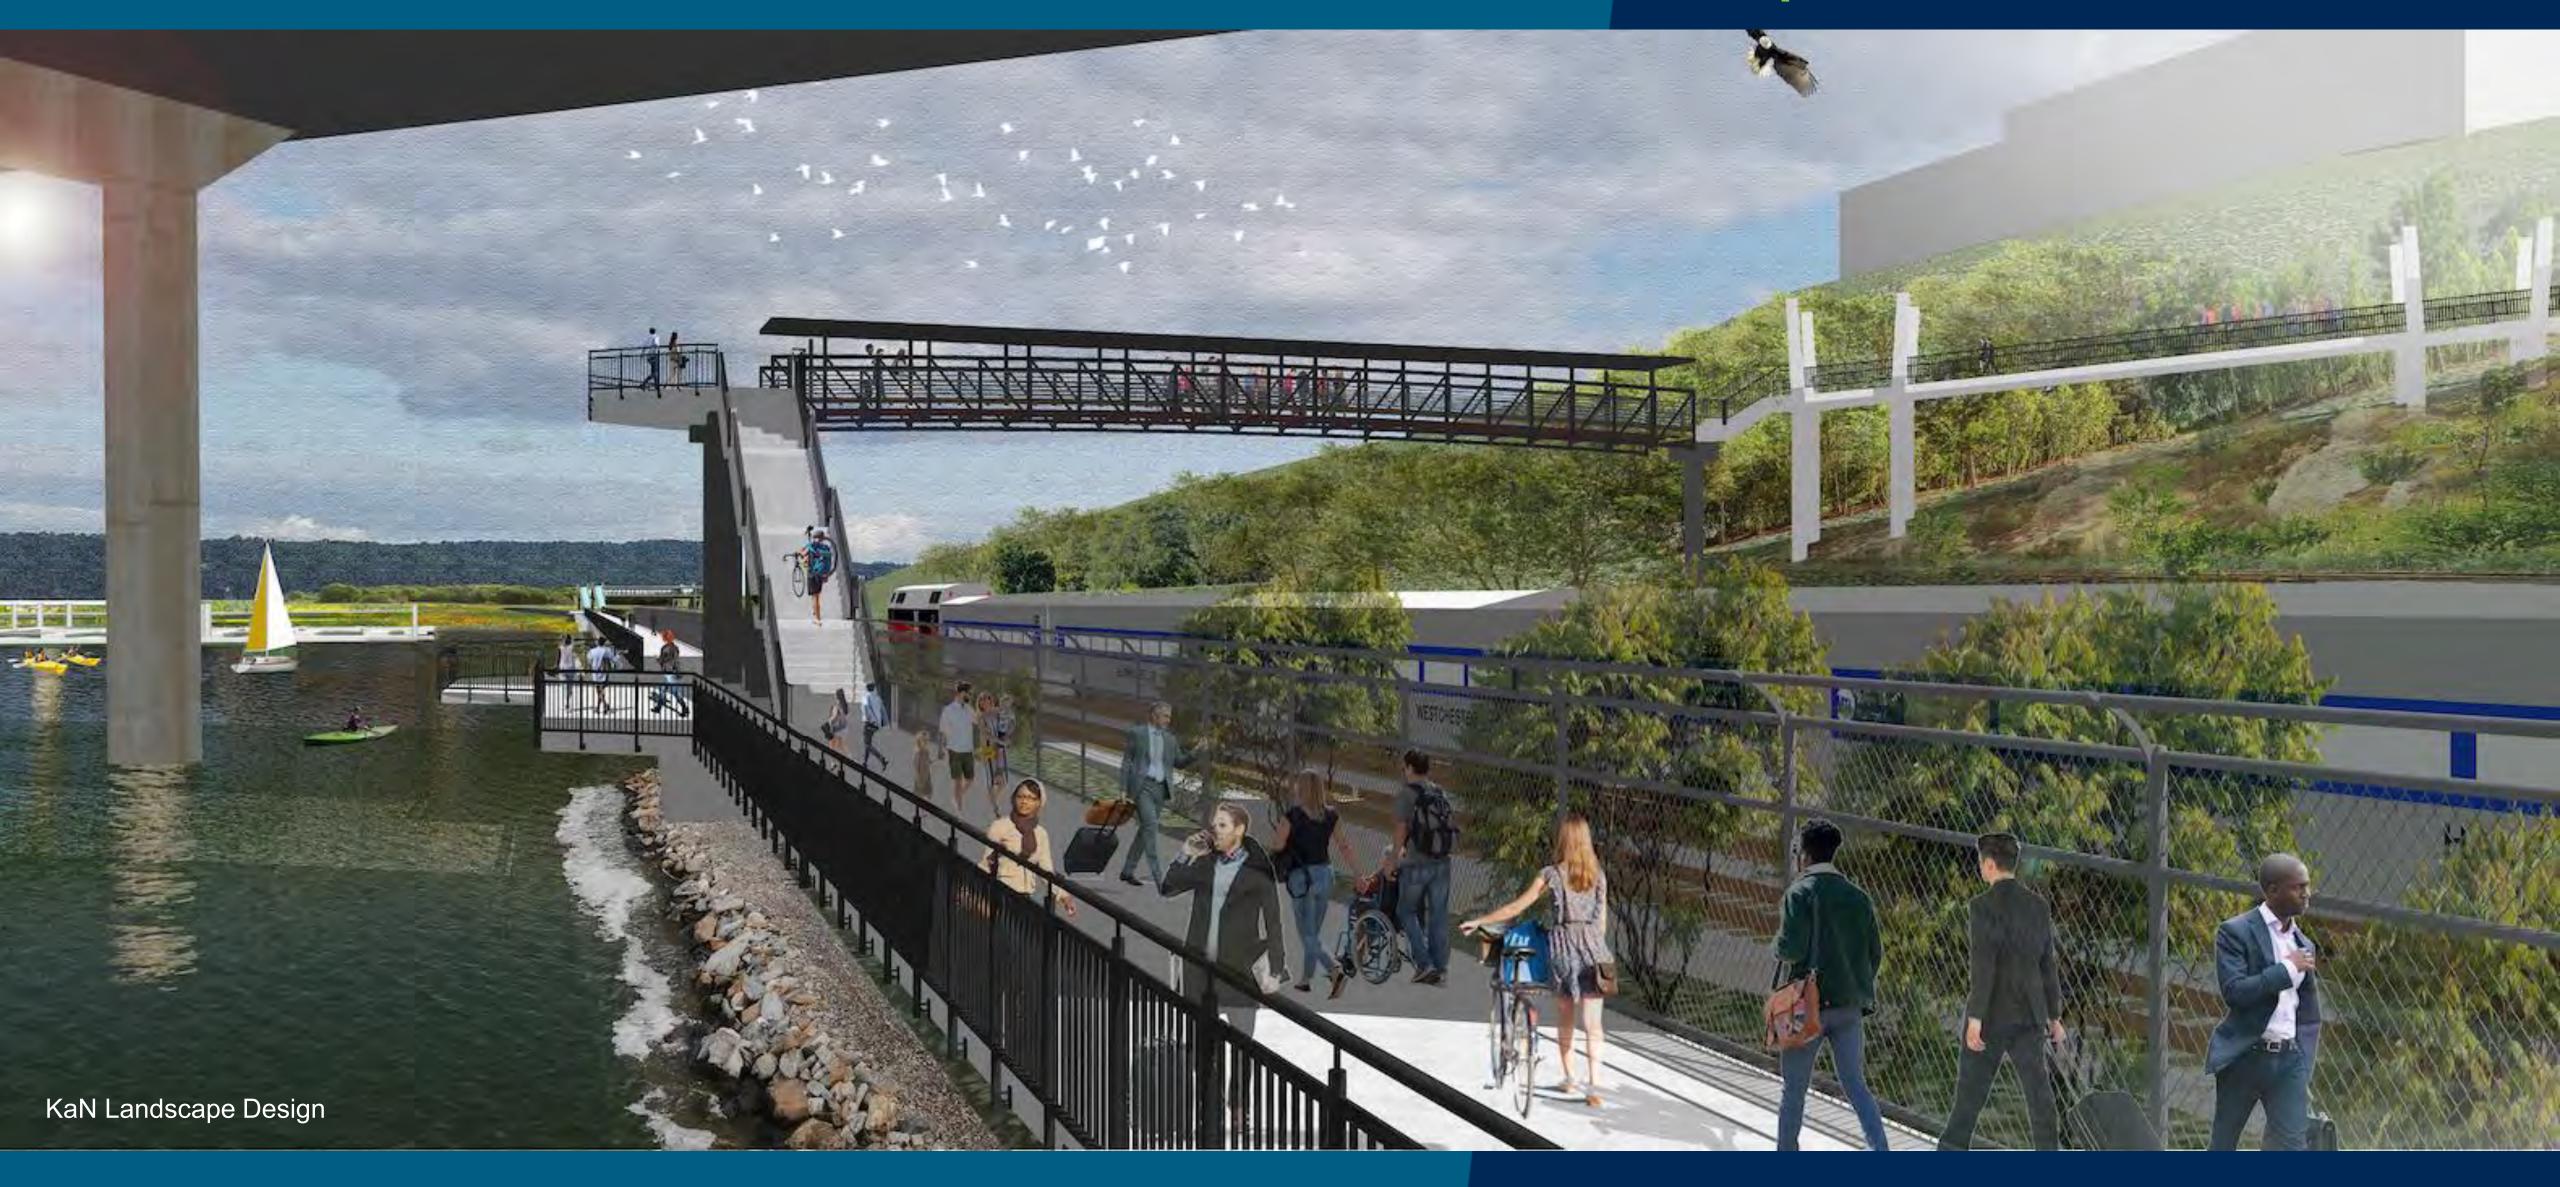

Westchester RiverWalk Connection, Tarrytown, NY

KaN Landscape Design

### Options in the Feasibility Study

- 2,900'-longwaterfrontesplanade alongriver
- Two Metro-North
   Railroad crossings
   at former signal
   bridge and Van
   Wart Node
- Path connects to the Van Wart neighborhood and Lyndhurst
- Path access to waterfront peninsula with overlooks
- Potential waterfront overlooks/fishing piers