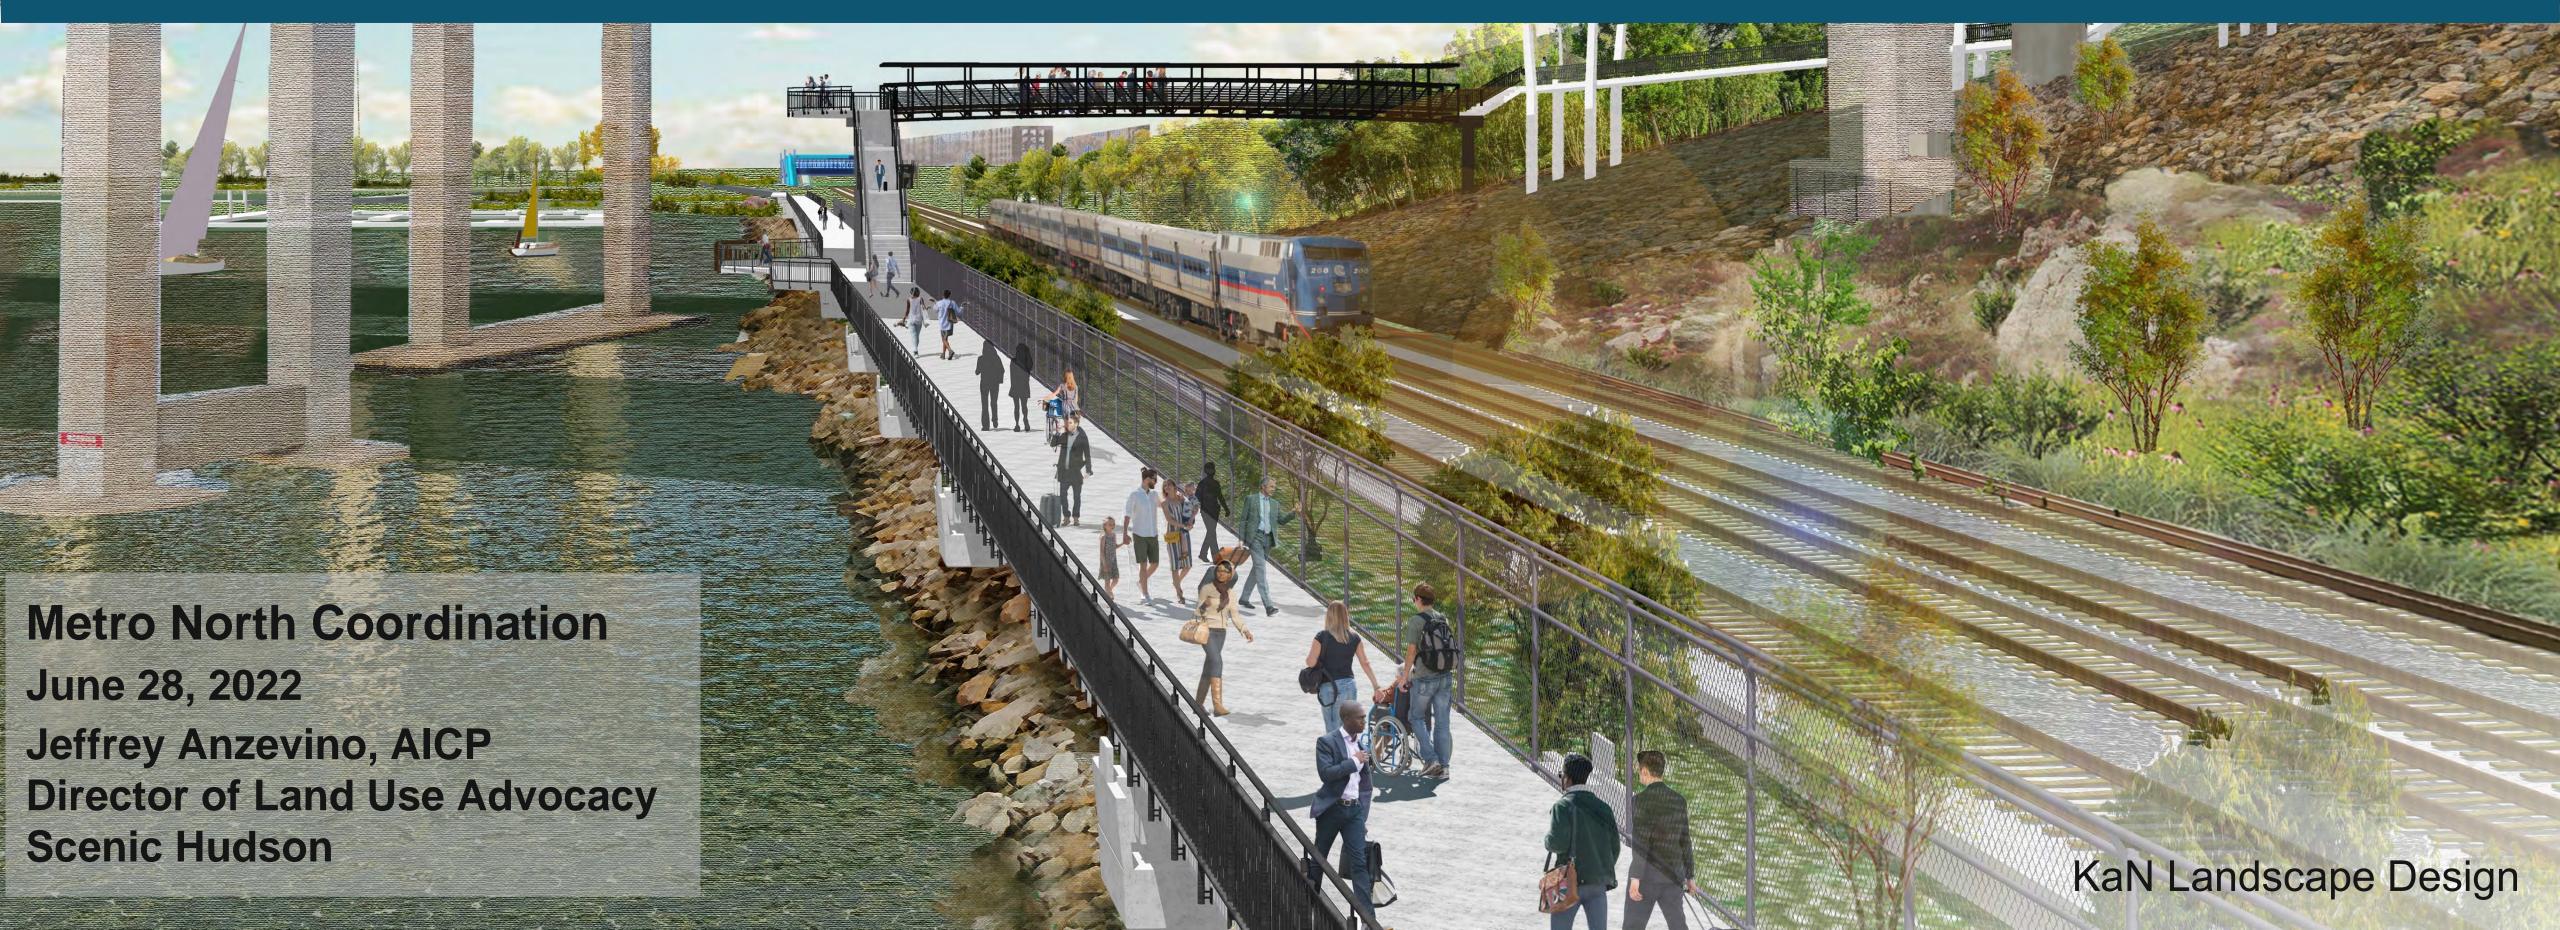

# Westchester RiverWalk Connection

#### Westchester Riverwalk Connection

RiverWalk Transit Connector

## Enhanced Access: Tarrytown Station & Westchester Riverwalk Connection