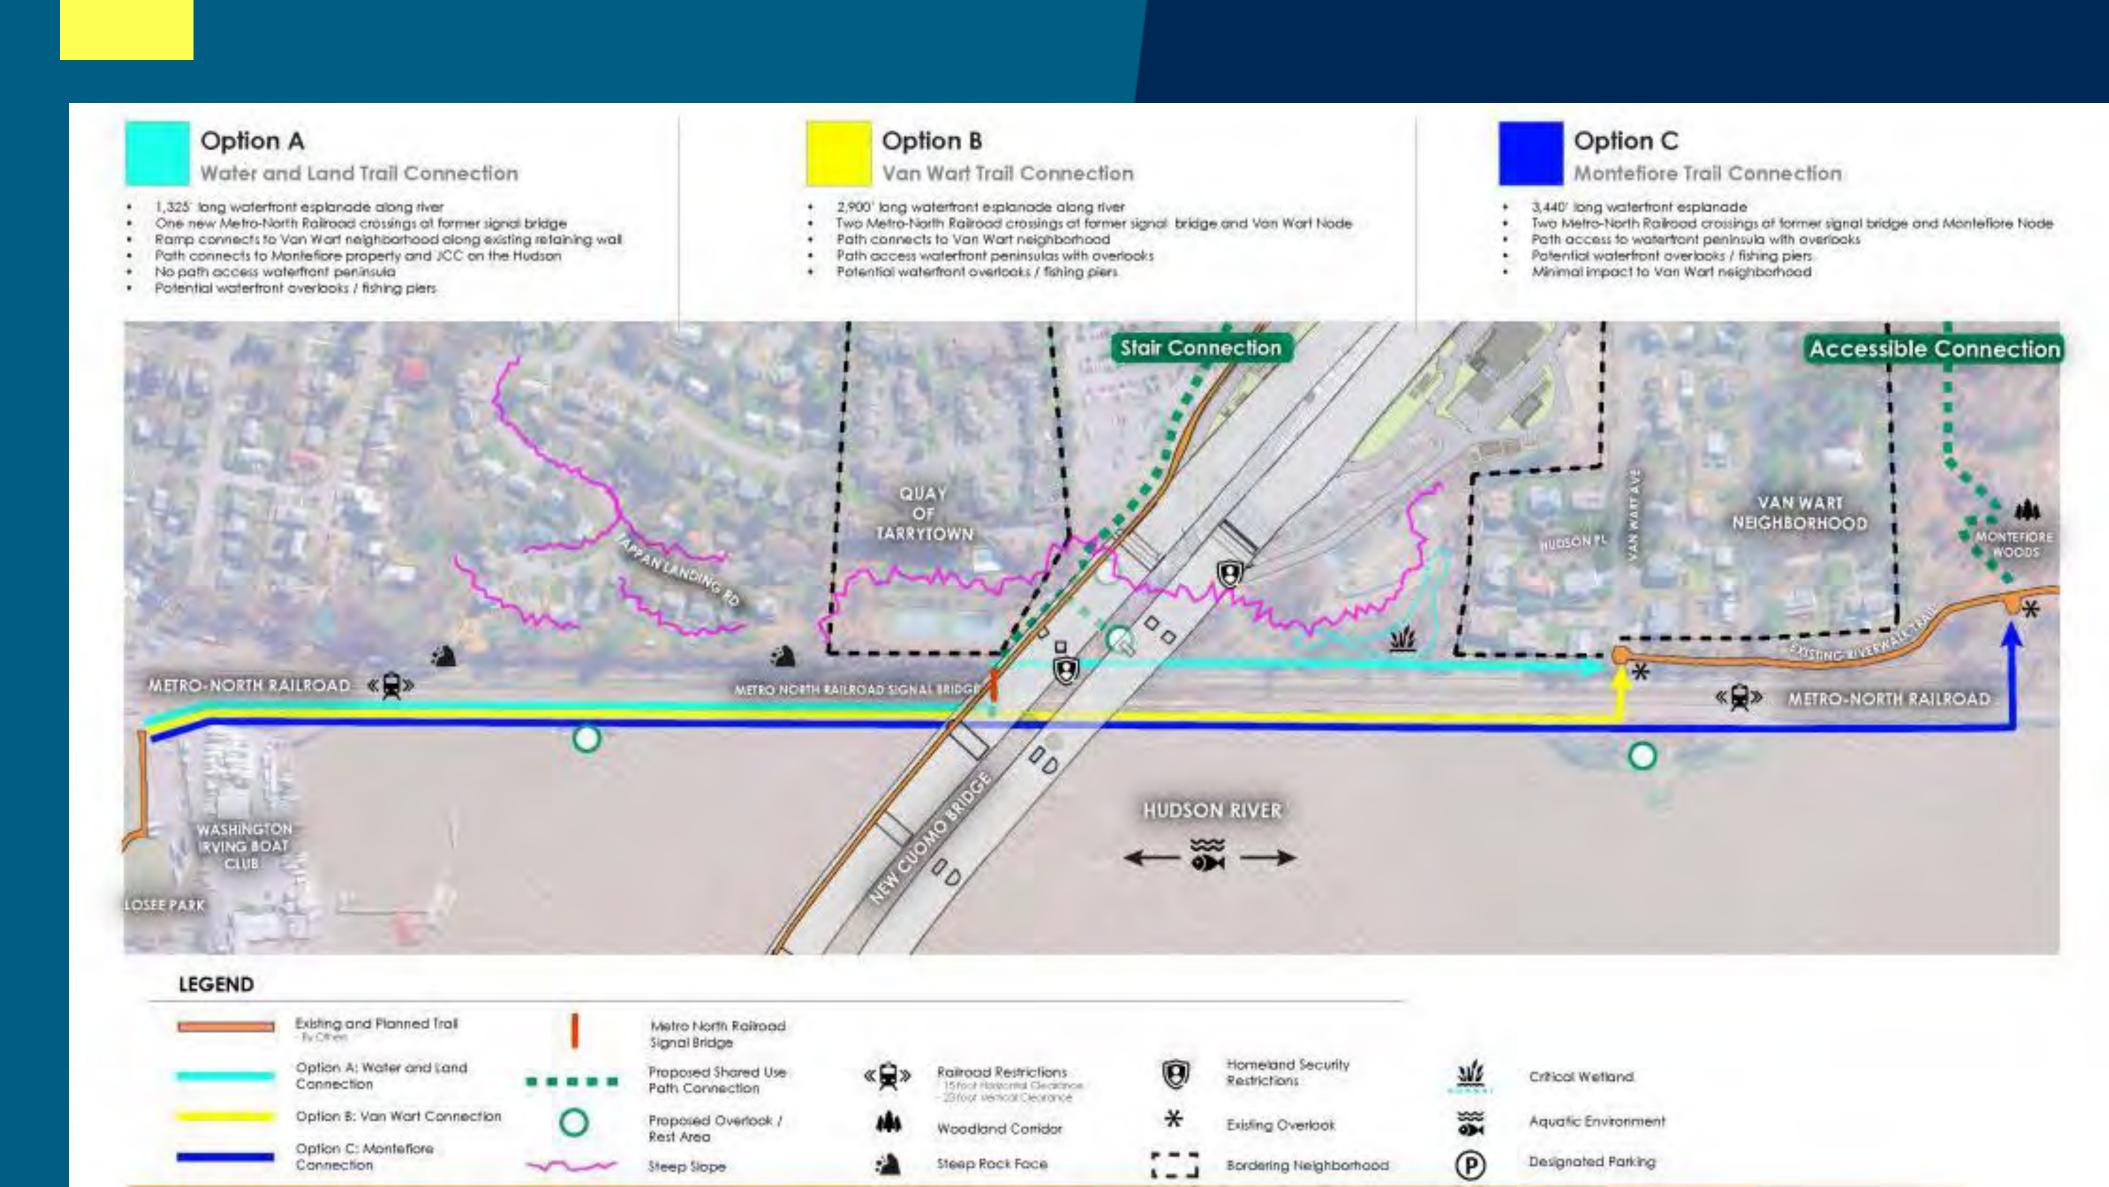

### Options in the Feasibility Study

- 2,900'-longwaterfrontesplanade alongriver
- Two Metro-North
   Railroad crossings
   at former signal
   bridge and Van
   Wart Node
- Path connects to the Van Wart neighborhood and Lyndhurst
- Path access to waterfront peninsula with overlooks
- Potential waterfront overlooks/fishing piers