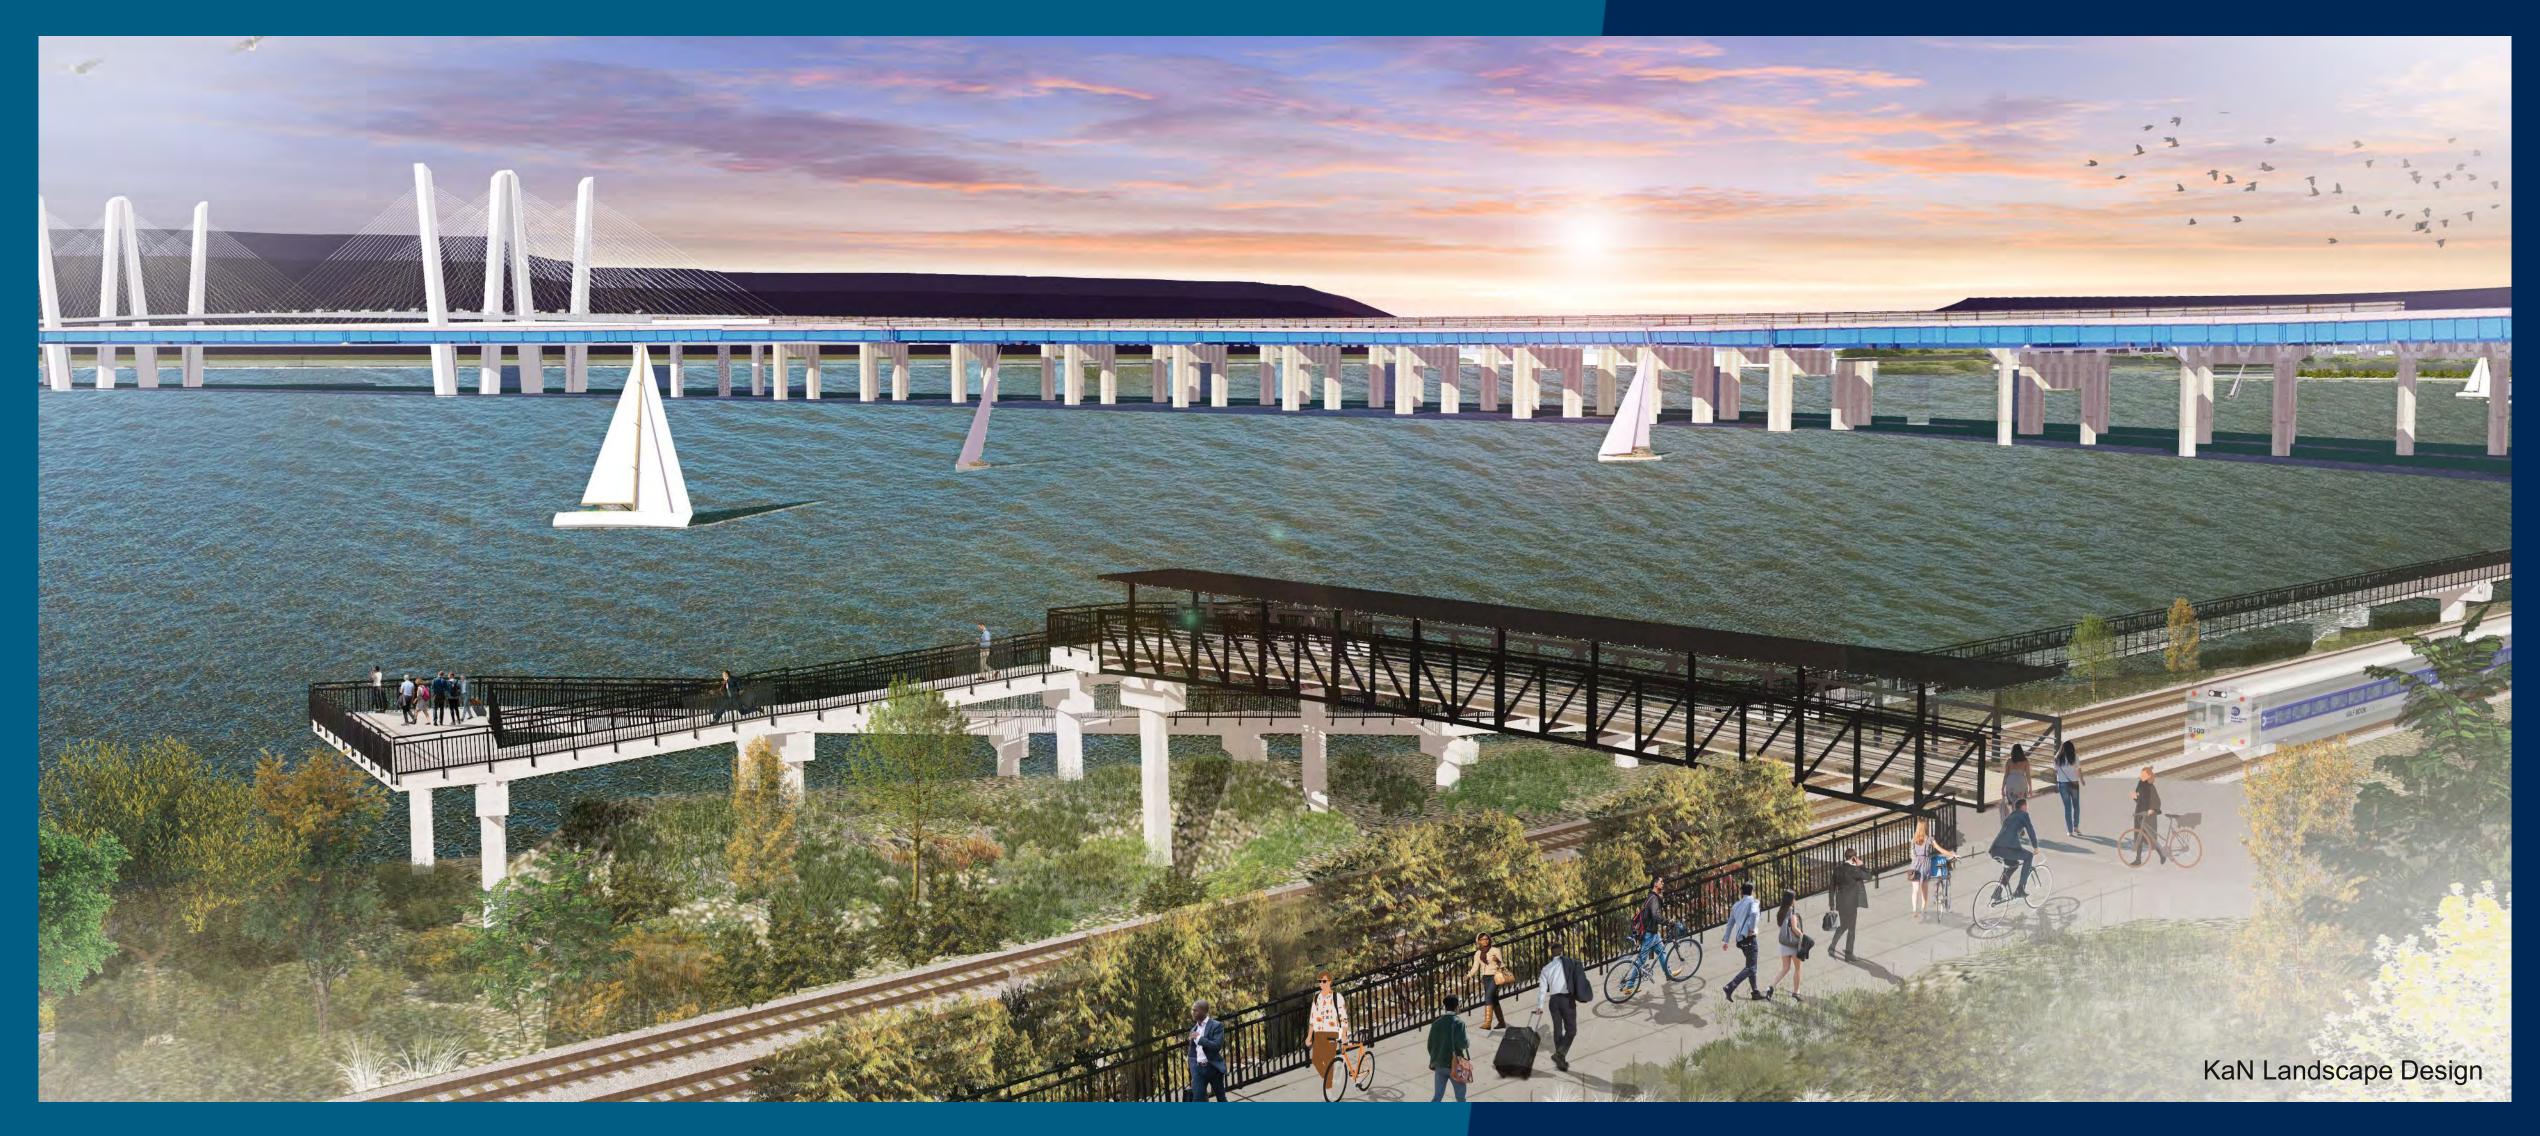

Westchester RiverWalk Connection, Tarrytown, NY

KaN Landscape Design

### Options in the Feasibility Study

- 2,900'-longwaterfrontesplanade alongriver
- Two Metro-North
   Railroad crossings
   at former signal
   bridge and Van
   Wart Node
- Path connects to the Van Wart neighborhood and Lyndhurst
- Path access to waterfront peninsula with overlooks
- Potential waterfront overlooks/fishing piers