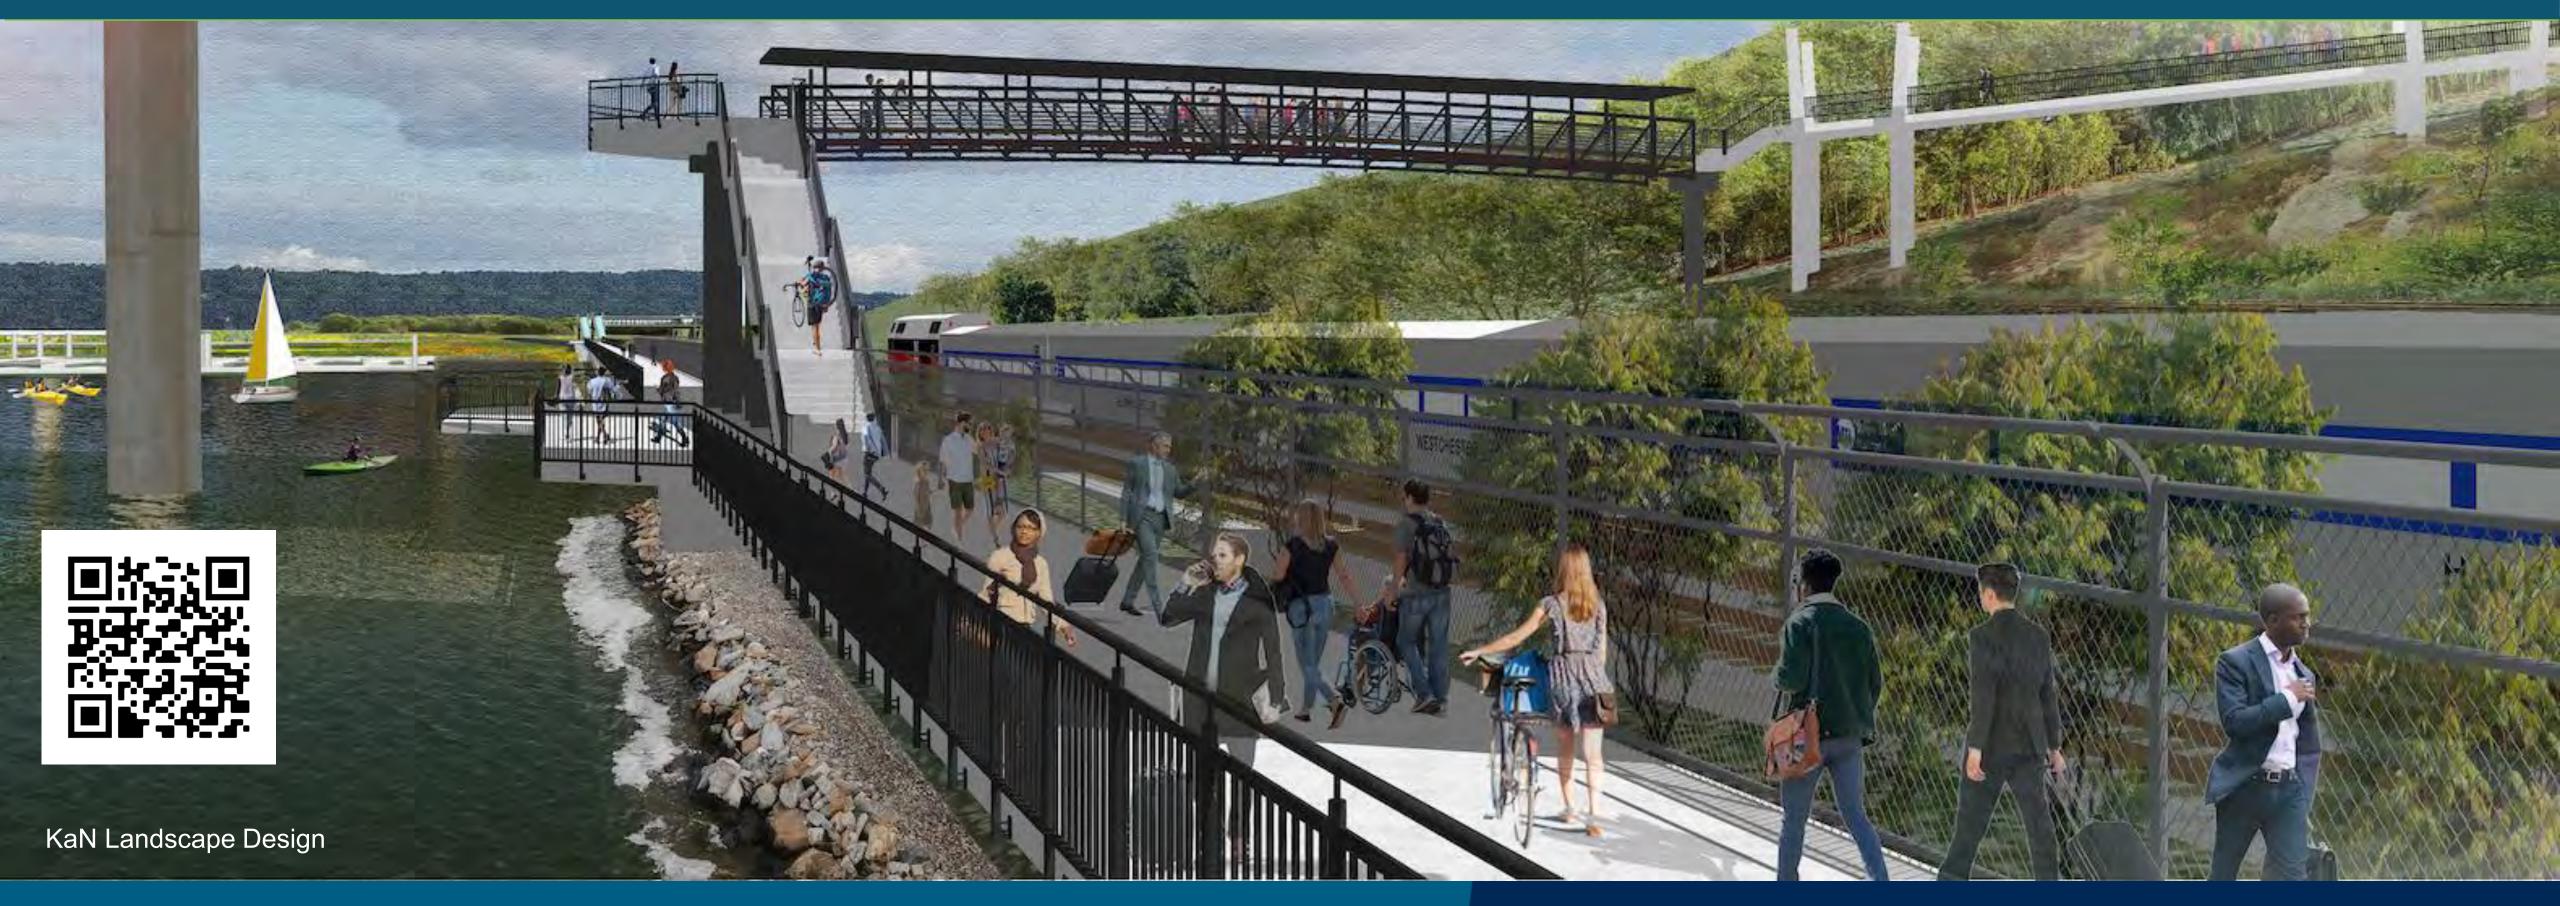

ytown</u>
   <u>Station</u> and Lyndhurst, Sunnyside, the Old Croton
   Aqueduct State Historic Park, homes, apartments, and businesses along Route 9, and the Shared Use Path





Westchester RiverWalk Connection, Tarrytown, NY

KaN Landscape Design

#### Westchester Riverwalk Connection

### Walking distance from Tarrytown Station to:

Westchester Landing/SUP (225k/yr) 303 Broadway (197,764 sf) The Quay (89 units) Irving Neighborhood (40 homes) Lyndhurst (90k visitors/yr) Sunnyside Rockland County via SUP

20 mins
25 mins
30 mins
20 mins
30 mins
50 mins
90 mins





### Signal Bridge Replacement





### Westchester Riverwalk Connection: Recent Progress





### Westchester Riverwalk Connection





### Westchester Riverwalk Connection: Next Steps





# Westchester RiverWalk Connection