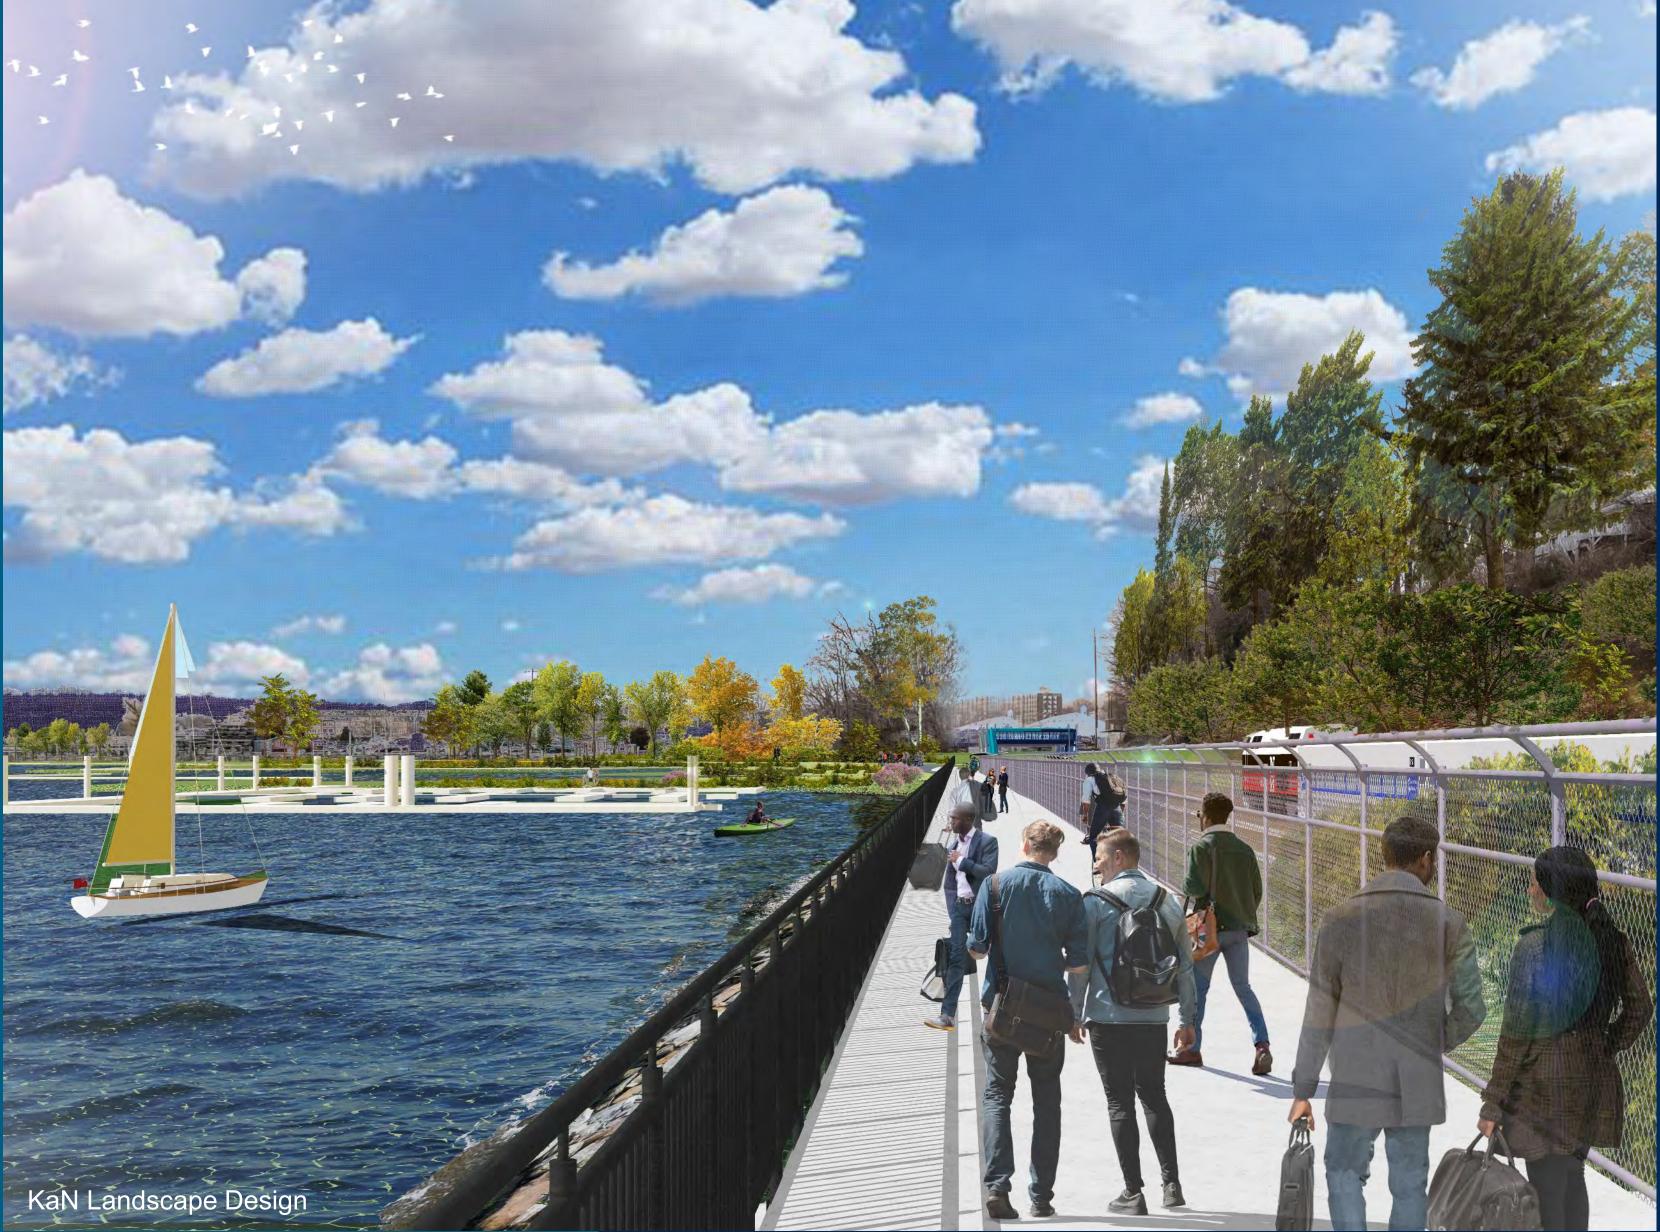

es
- Provides for exercise and active recreation
- Consistent with Tarrytown's draft LWRP
- Supports the Mid-Hudson Regional Economic Development Council's LIVE, WORK and PLAY strategy
- Creates a direct connection between <u>Tarrytown</u>
   <u>Station</u> and Lyndhurst, Sunnyside, the Old Croton
   Aqueduct State Historic Park, homes, apartments, and businesses along Route 9, and the Shared Use Path





Westchester RiverWalk Connection, Tarrytown, NY

KaN Landscape Design

#### Westchester Riverwalk Connection

### Walking distance from Tarrytown Station to:

Westchester Landing/SUP (225k/yr) 303 Broadway (197,764 sf) The Quay (89 units) Irving Neighborhood (40 homes) Lyndhurst (90k visitors/yr) Sunnyside Rockland County via SUP

20 mins
25 mins
30 mins
20 mins
30 mins
50 mins
90 mins





### Signal Bridge Replacement





### Westchester Riverwalk Connection: Recent Progress





### Westchester Riverwalk Connection





### Westchester Riverwalk Connection: Next Steps





# Westchester RiverWalk Connection