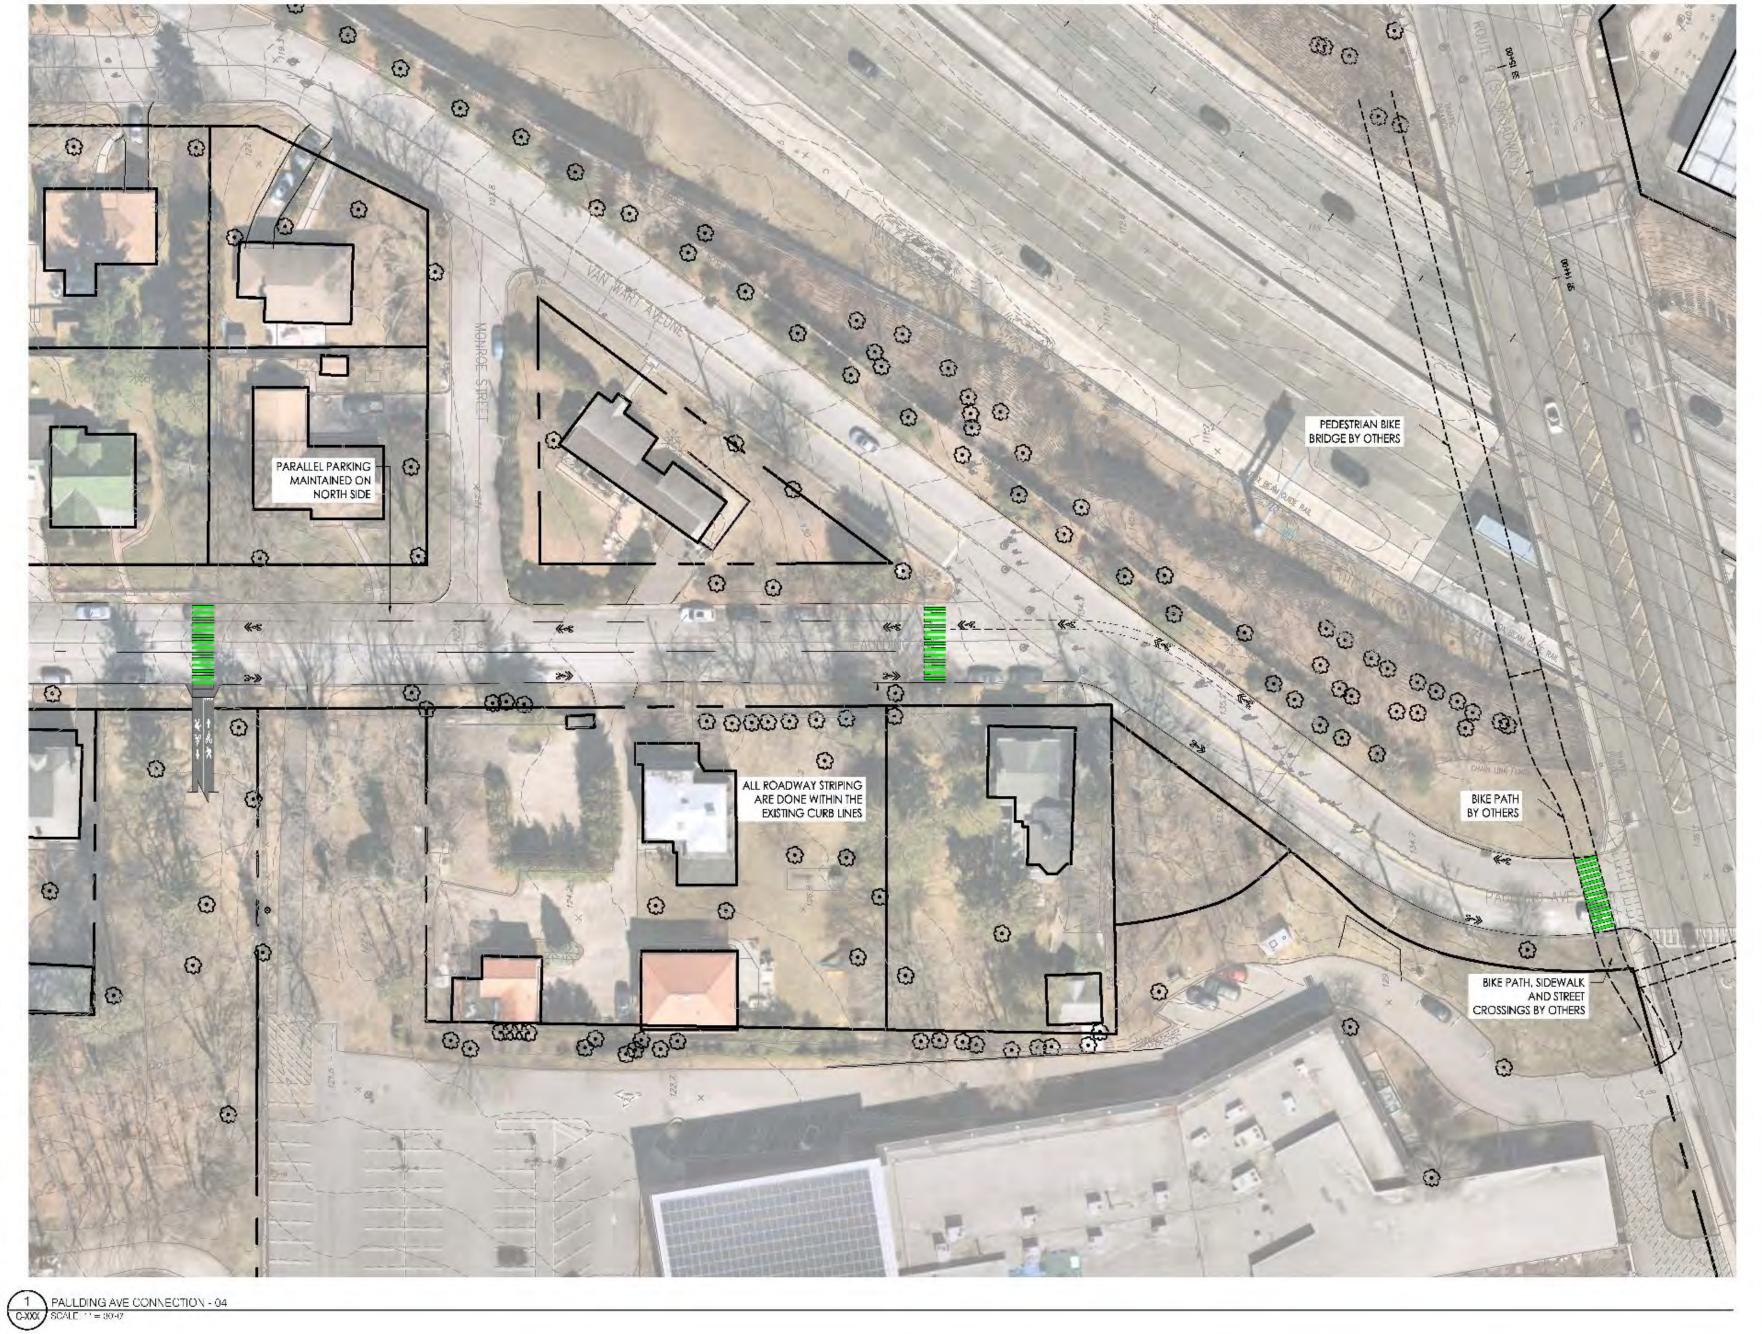

TARRYTOWN RIVERWALK EXTENSION

Tarrytown, New York

Title

PAULDING AVE CONNECTION - 04

| Project No.<br>192310800 | \$cale<br>1" | = 30' |          |
|--------------------------|--------------|-------|----------|
| Drawing No.              | Sheet        |       | Revision |
| C-XXX                    | XX           | XX    | 0        |