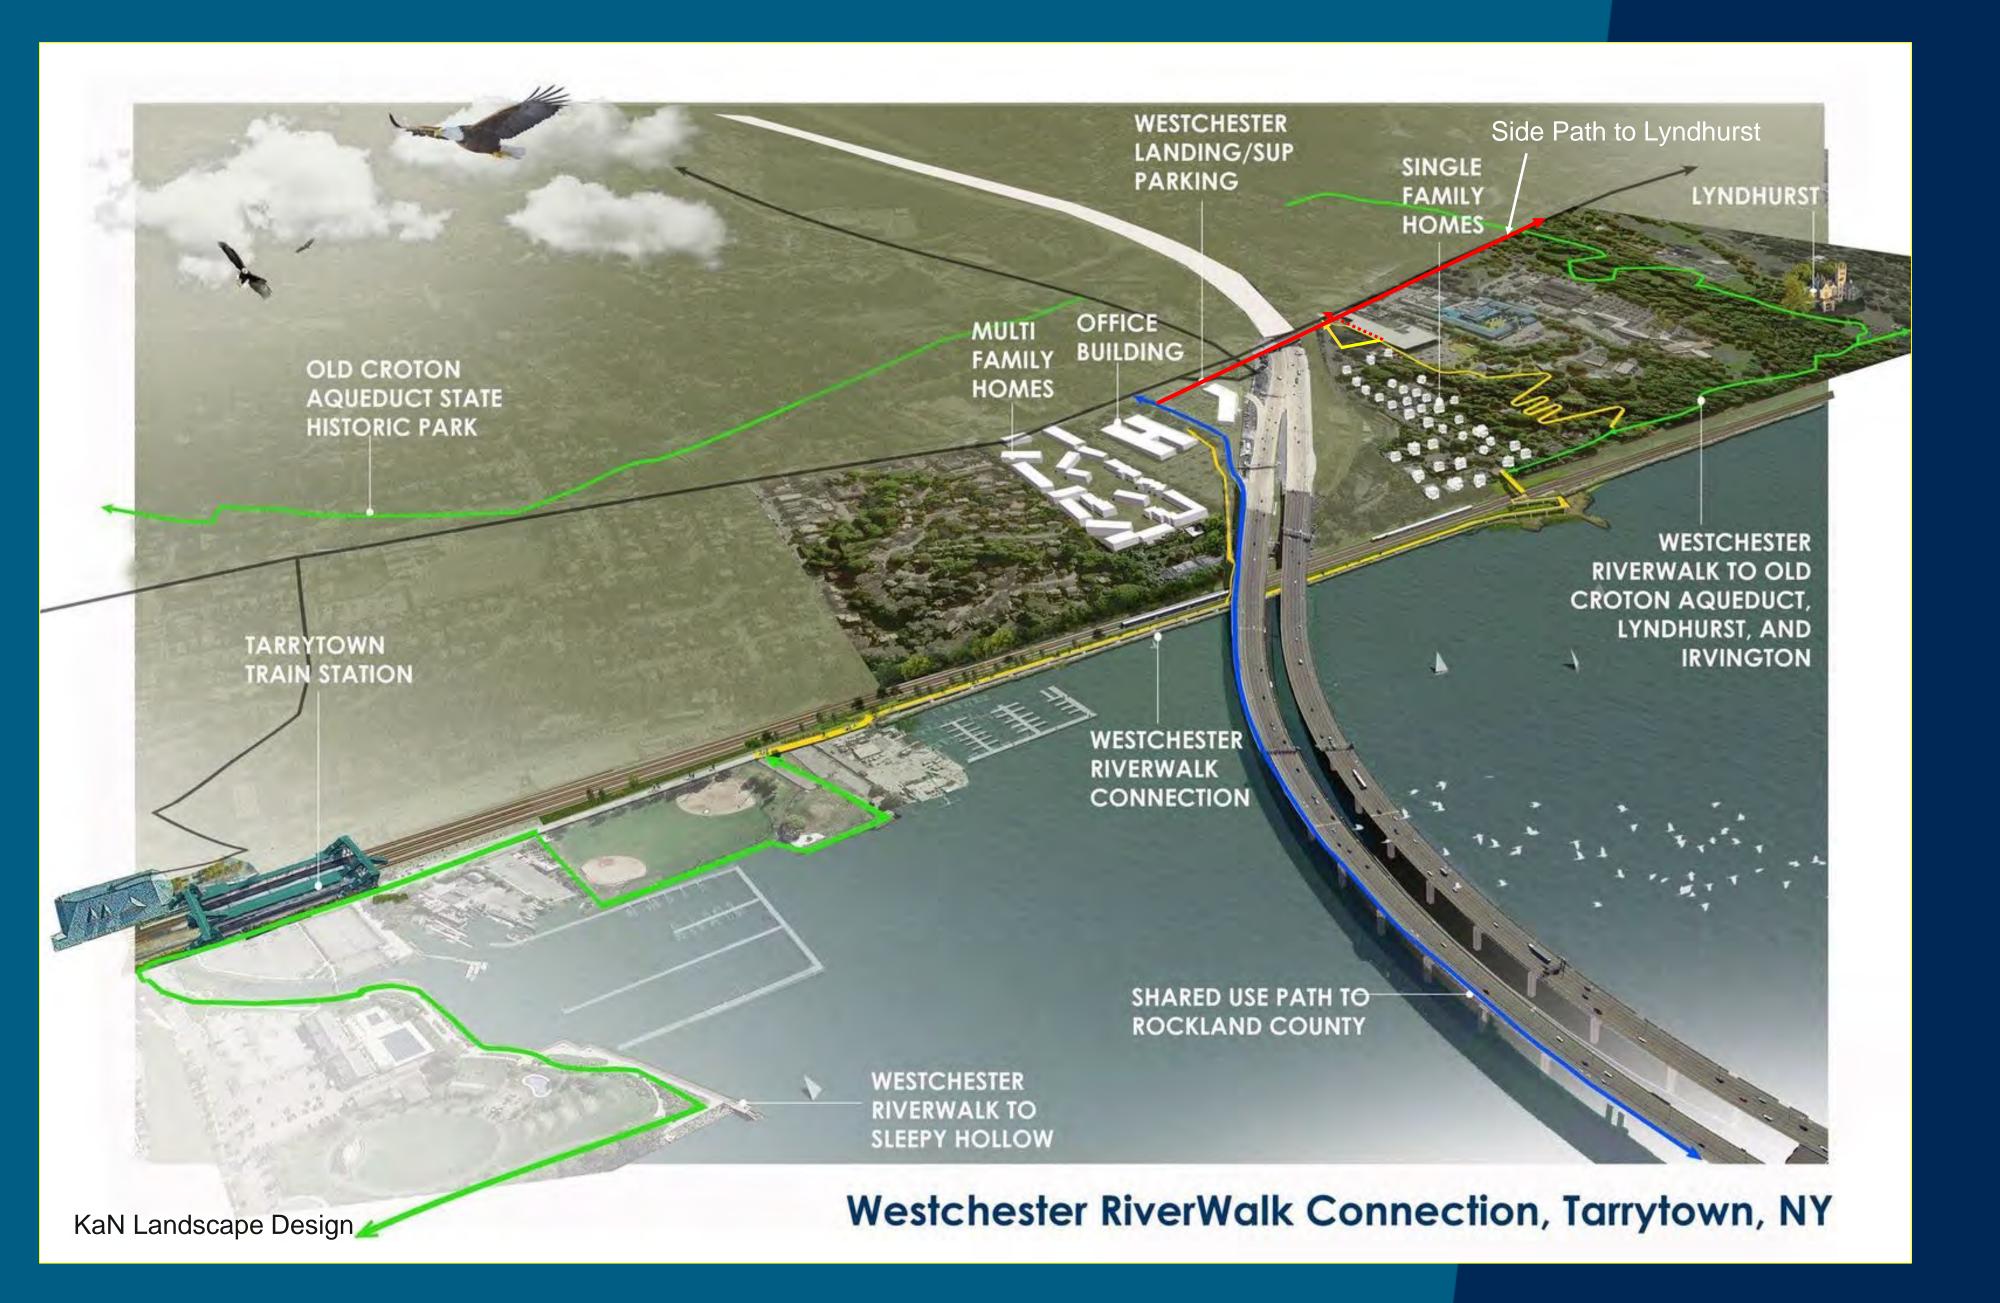

# ADDRESSES SEVERAL PROBLEMS WITH ONE INITIATIVE

- Fills a 0.9-mile gap in Westchester RiverWalk
- Provides transportation alternatives to automobile travel
- Creates a pedestrian link between the Governor Mario M. Cuomo Bridge Shared Use Path and Tarrytown Metro-North





Westchester RiverWalk Connection, Tarrytown, NY

### Partners

- Village of Tarrytown
- Westchester County

### Enjoys broad support

- One of Governor Hochul's 2022
   State of the State Initiatives
- OPRHP--\$3.5M
- Senator Schumer \$2.797M
- Westchester County--\$1.3M
- Westchester County Business Leaders





# Westchester Riverwalk Connection: Recent Progress





# Option B: Van Wart Trail Connection

- 2,900'-longwaterfrontesplanade alongriver
- Two Metro-North
   Railroad crossings
   at former signal
   br