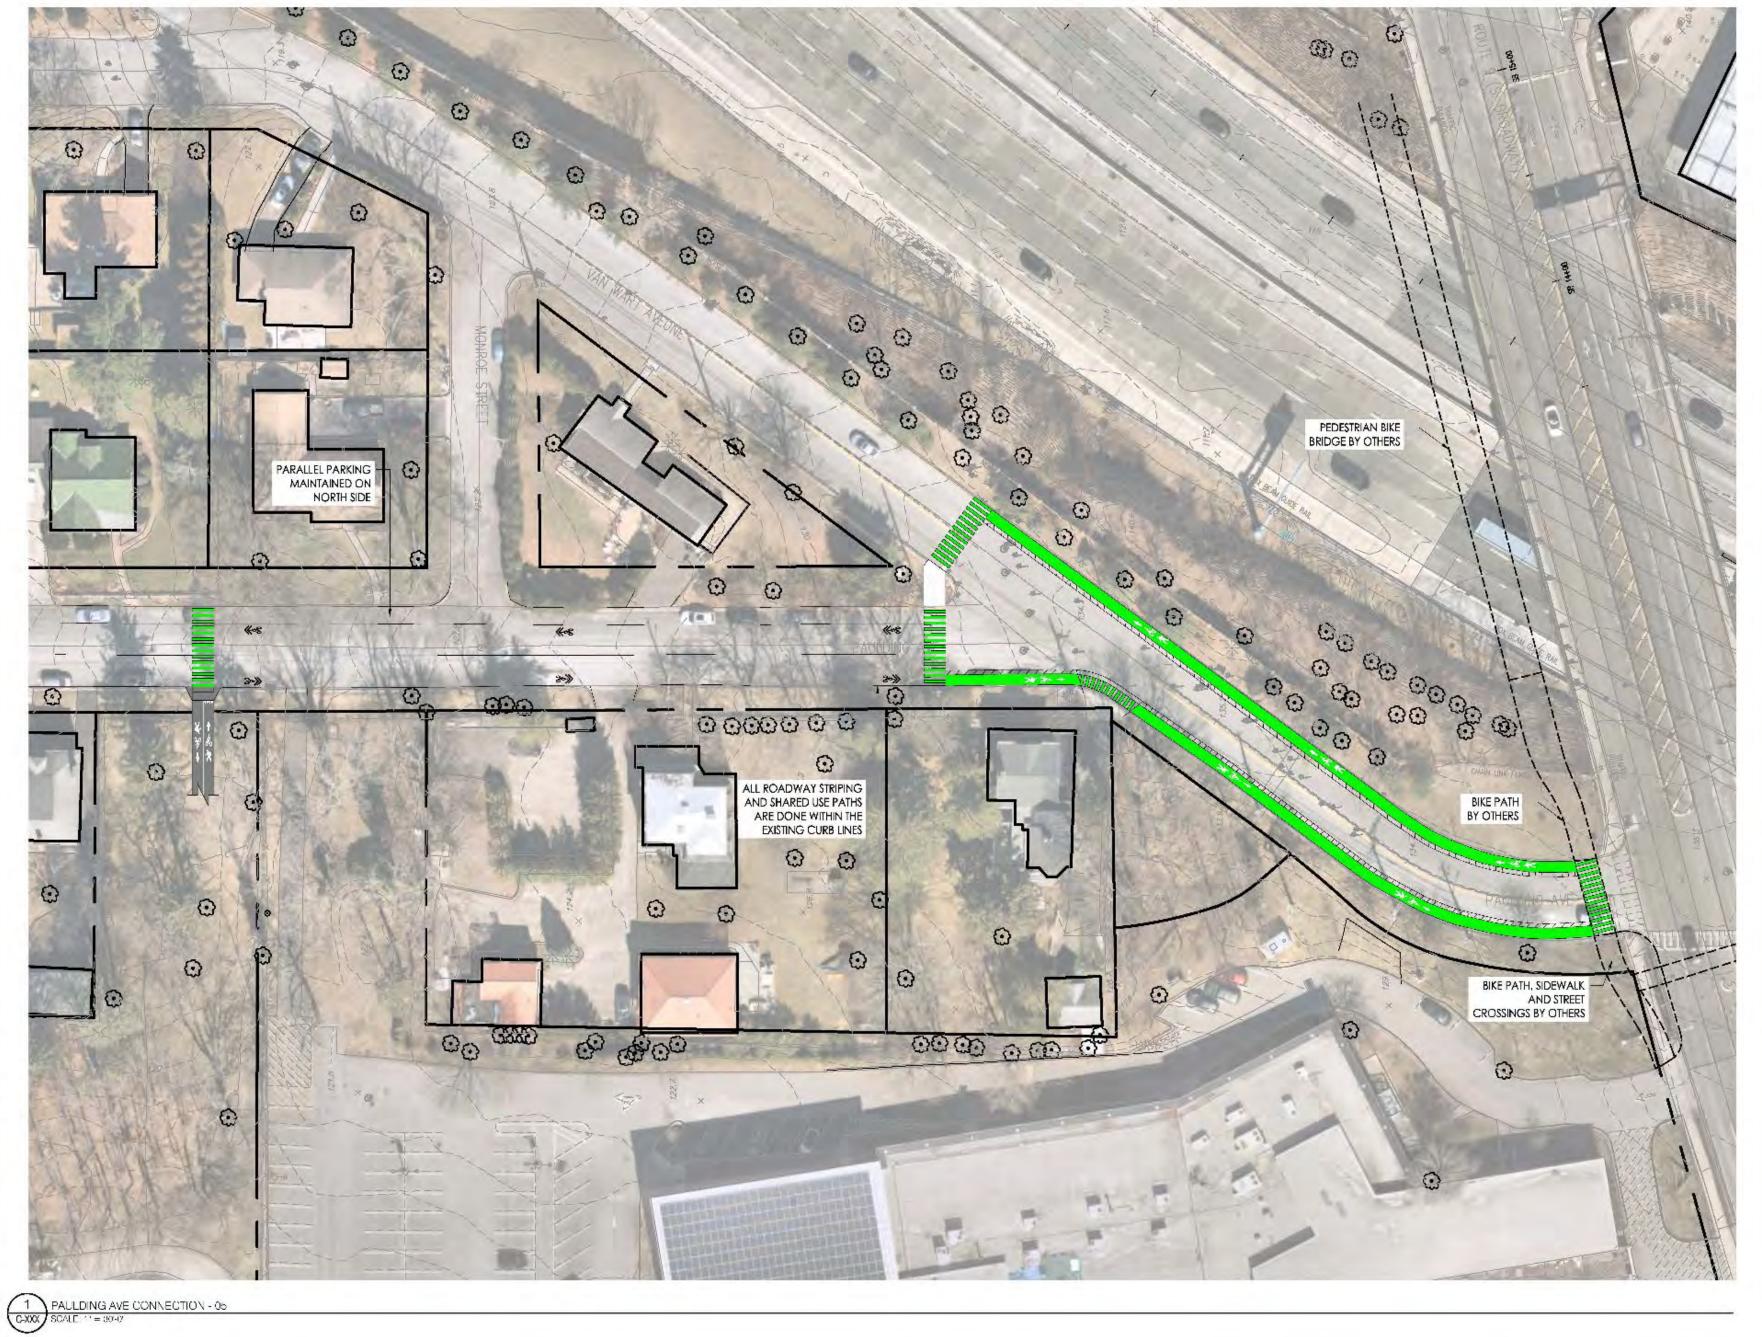

TARRYTOWN RIVERWALK EXTENSION

Tarrytown, New York

Title

PAULDING AVE CONNECTION - 05

| Project No.<br>192310800 | \$cale<br>1" | = 30' | -        |
|--------------------------|--------------|-------|----------|
| Drawing No.              | Sheet        |       | Revision |
| C-XXX                    | XX           | XX    | 0        |

ORICHATSHE.

**P** 

Stanted Consulting Services Inc. 55 Church Street Suite 60° New Haven CT Tel. (203) 475-1645

Tel. (203) 495-1645 www.slaniec.com

Copyright Reserved

The Contractor and verify and be responsible for all dimensions, DO NOT scale the drawing large error or amissions shall be reported to Stantes without datay.