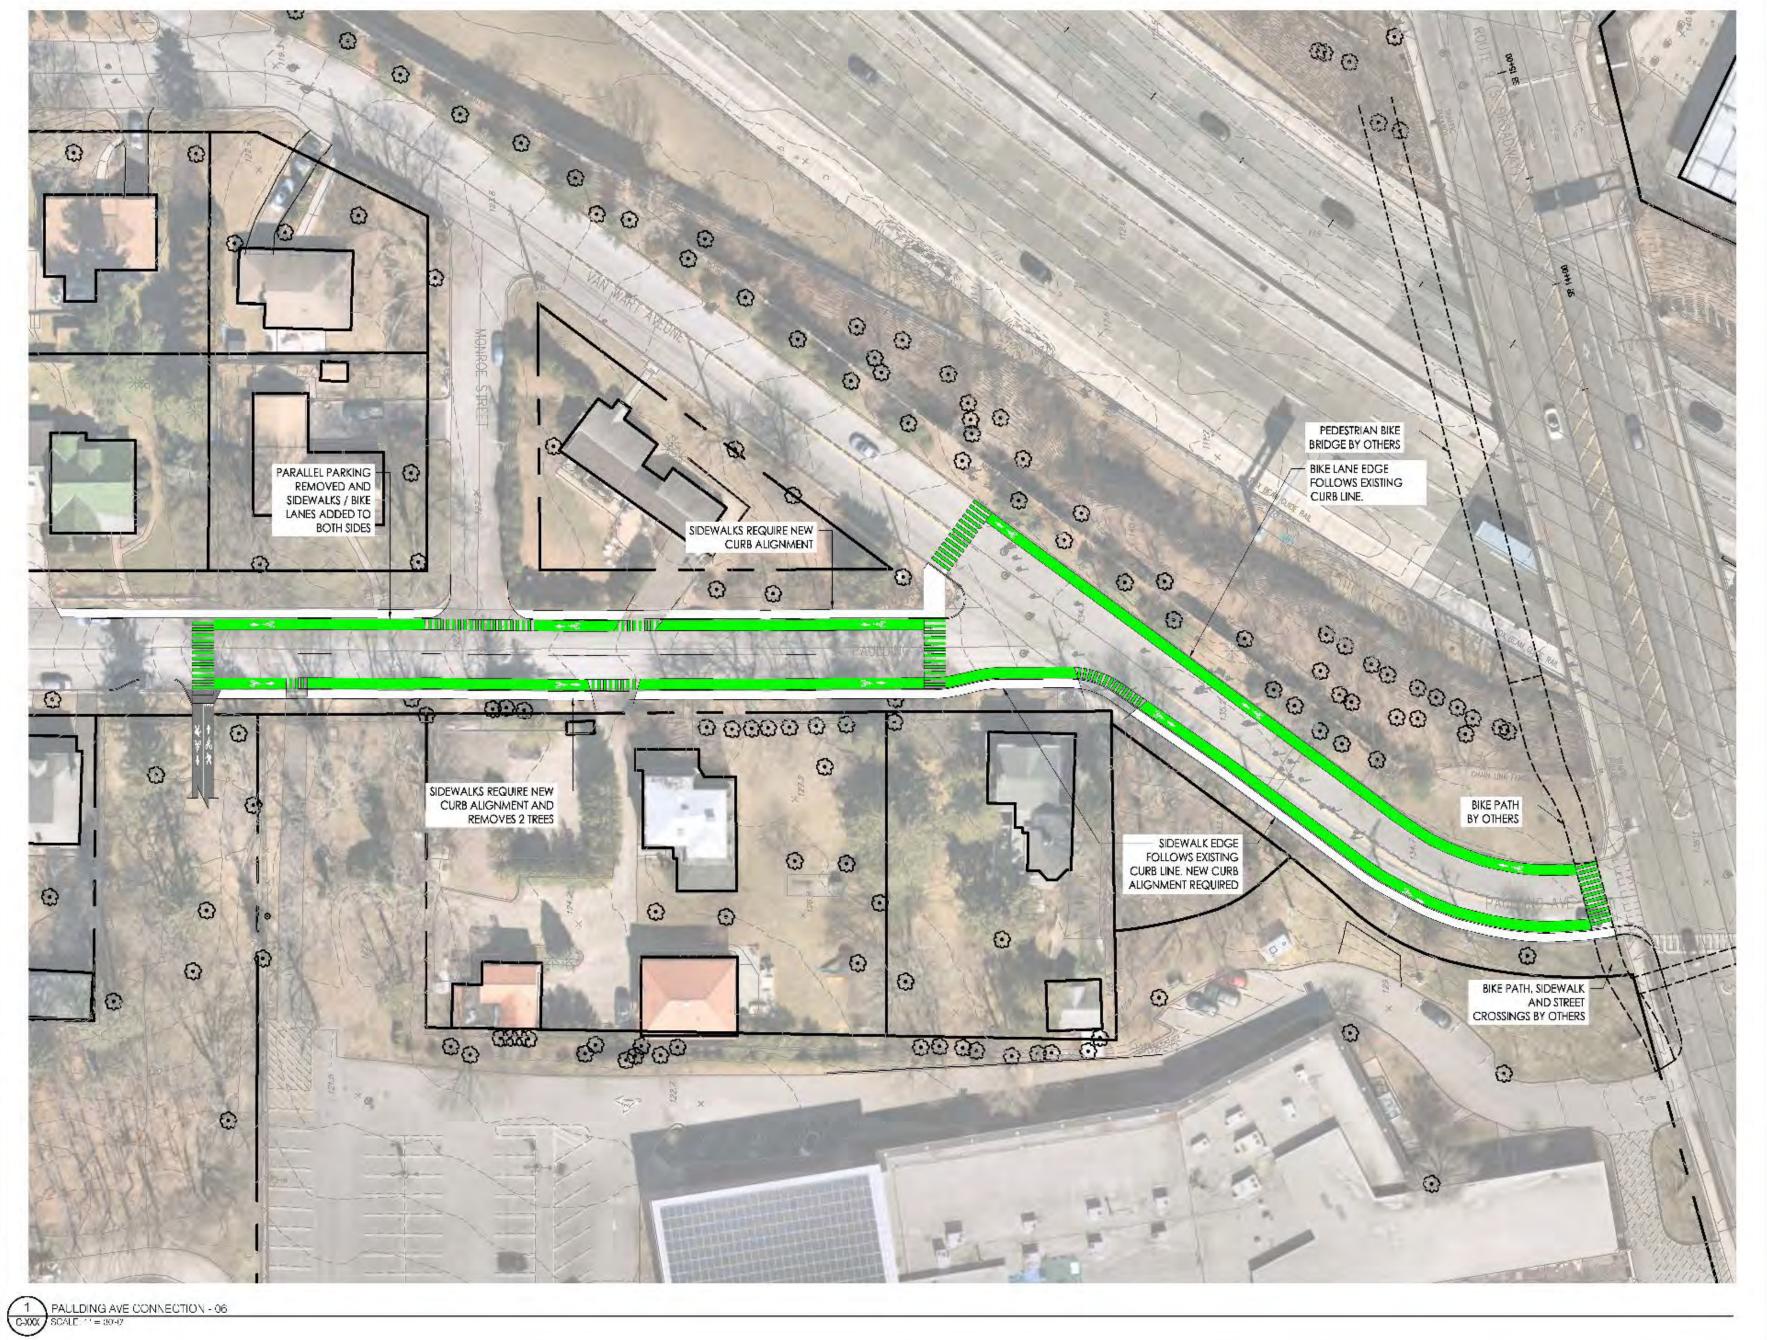

TARRYTOWN RIVERWALK EXTENSION

Tarrytown, New York

Title

PAULDING AVE CONNECTION - 06

 Project No.
 Scale

 192310800
 1" = 30"

 Drawing No.
 Sheet
 Revision

 C-XXX
 XX
 XX
 O

(Ř \_\_\_\_\_

Stantec Consulting Services Inc. 55 Church Street Suite 60° New Faven CT

Tel. (203) 495-1645 www.slanlec.com