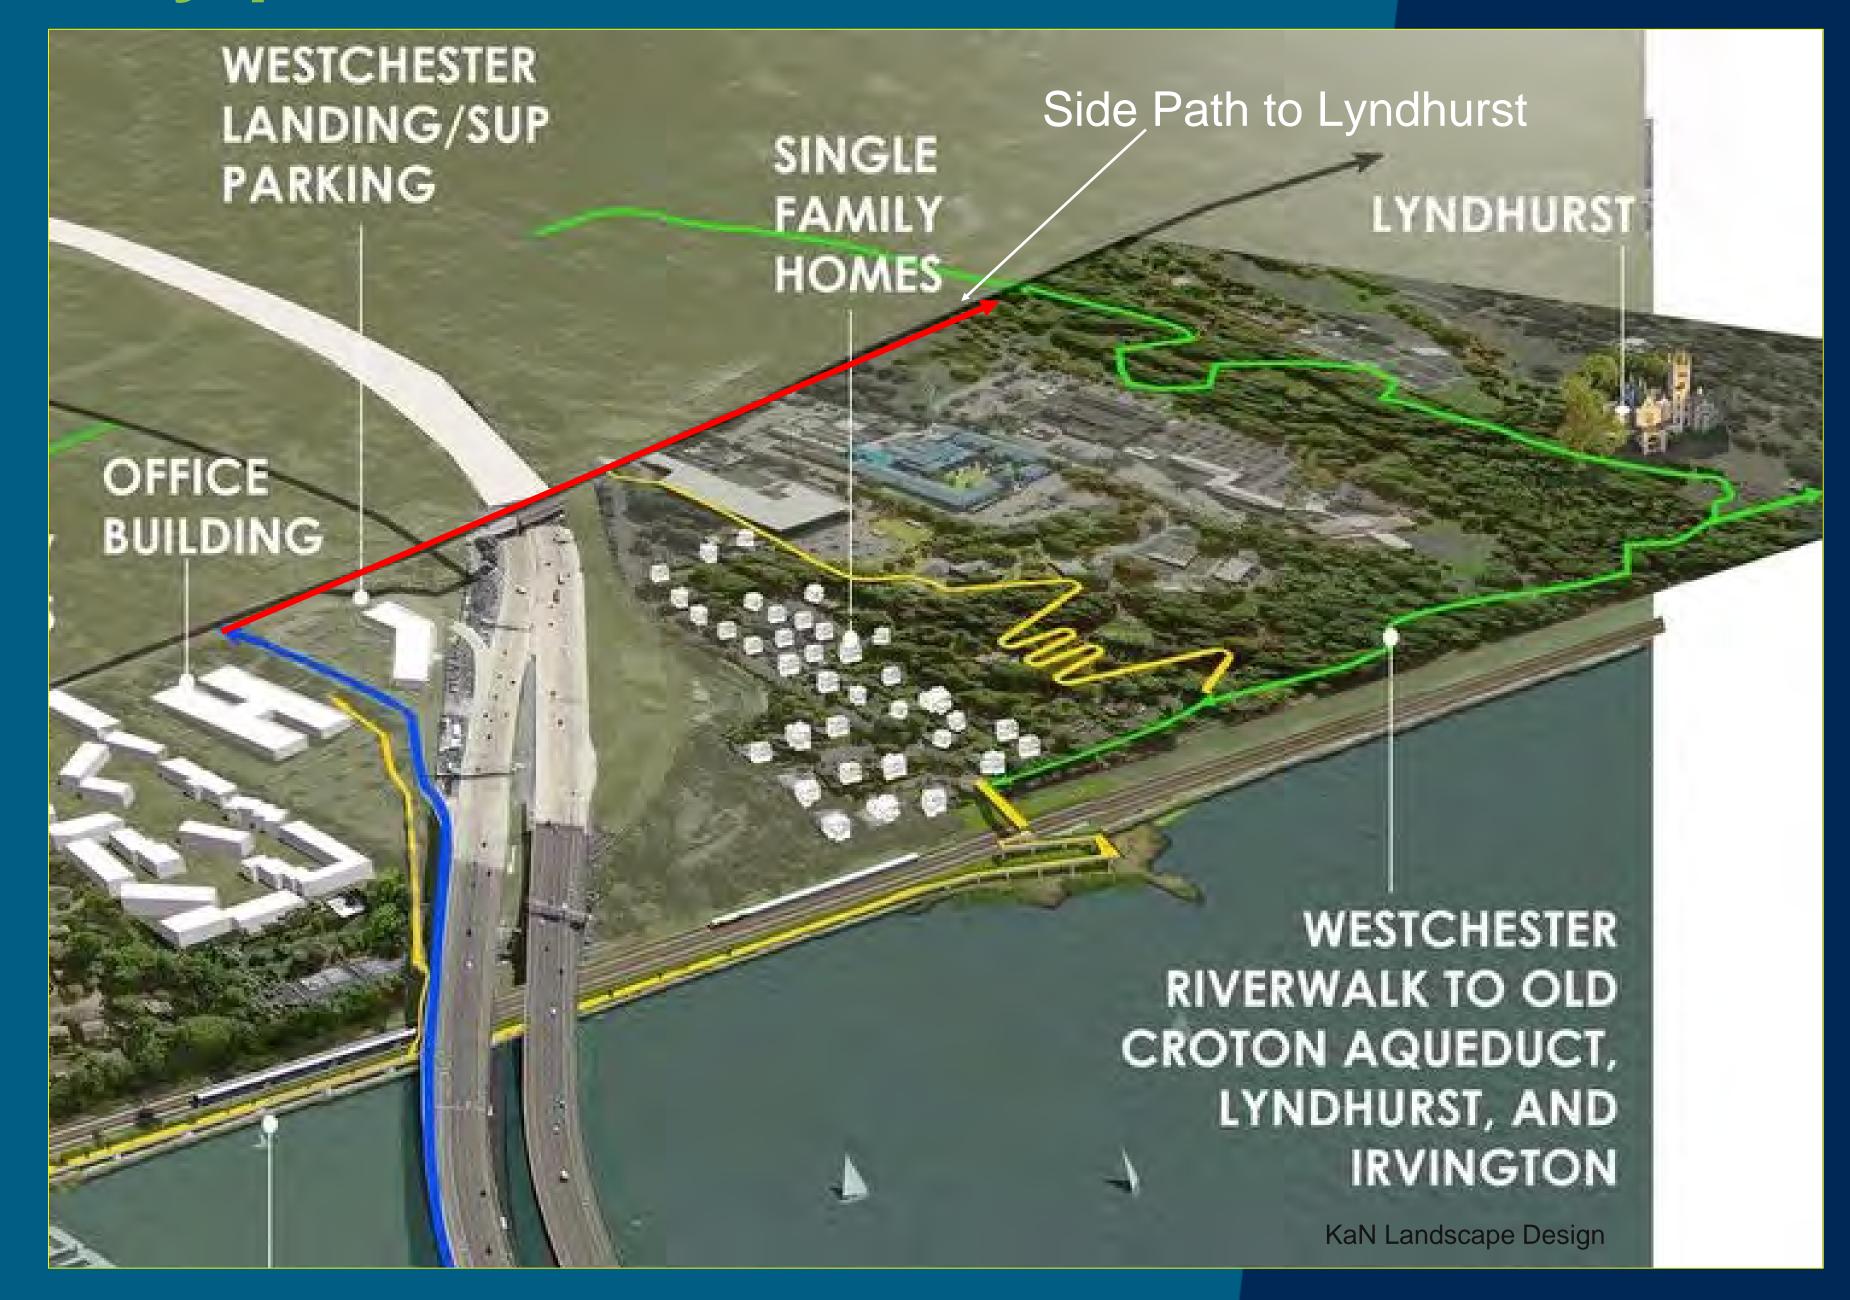

Shared Use Path and Tarrytown Metro-North





Westchester RiverWalk Connection, Tarrytown, NY

### Partners

- Village of Tarrytown
- Westchester County

### Enjoys broad support

- One of Governor Hochul's 2022
   State of the State Initiatives
- OPRHP--\$3.5M
- Senator Schumer \$2.797M
- Westchester County--\$1.3M
- Westchester County Business Leaders





# Westchester Riverwalk Connection: Recent Progress





# Option B: Van Wart Trail Connection

- 2,900'-longwaterfrontesplanade alongriver
- Two Metro-North
   Railroad crossings
   at former signal
   bridge and Van
   Wart Node
- Path connects to the Van Wart neighborhood and Lyndhurst
- Path access to waterfront peninsula with overlooks
- Potential waterfront overlooks/fishing piers



# Originally-planned connection to Route 9





# Proposed new connection to Route 9









Stanted Consulting Services Inc. 55 Church Street Suite 60' Now Favon CT

Tel. (203) 495-1645 www.slaniec.com

Copyright Reserved

The Contractor shall verify and be responsible for all dimensions. DO NOI scale the drawing languages or amissions shall be reported to Stantac without diday. The Copyright to all acases and drawings are the property of Stantac. Reproduction or use for any purpose other man that authorized by Stantac is tarbidaen.

Notes

Кеу Мар



Legend

|                   |      | Ξ     | =        | Ξ   |
|-------------------|------|-------|----------|-----|
| Revision          |      | Ву    | Appo.    |     |
| DECEMBER 31, 2020 |      |       | $\equiv$ |     |
| Issued            |      | Ву    | Appo.    | YY. |
| File