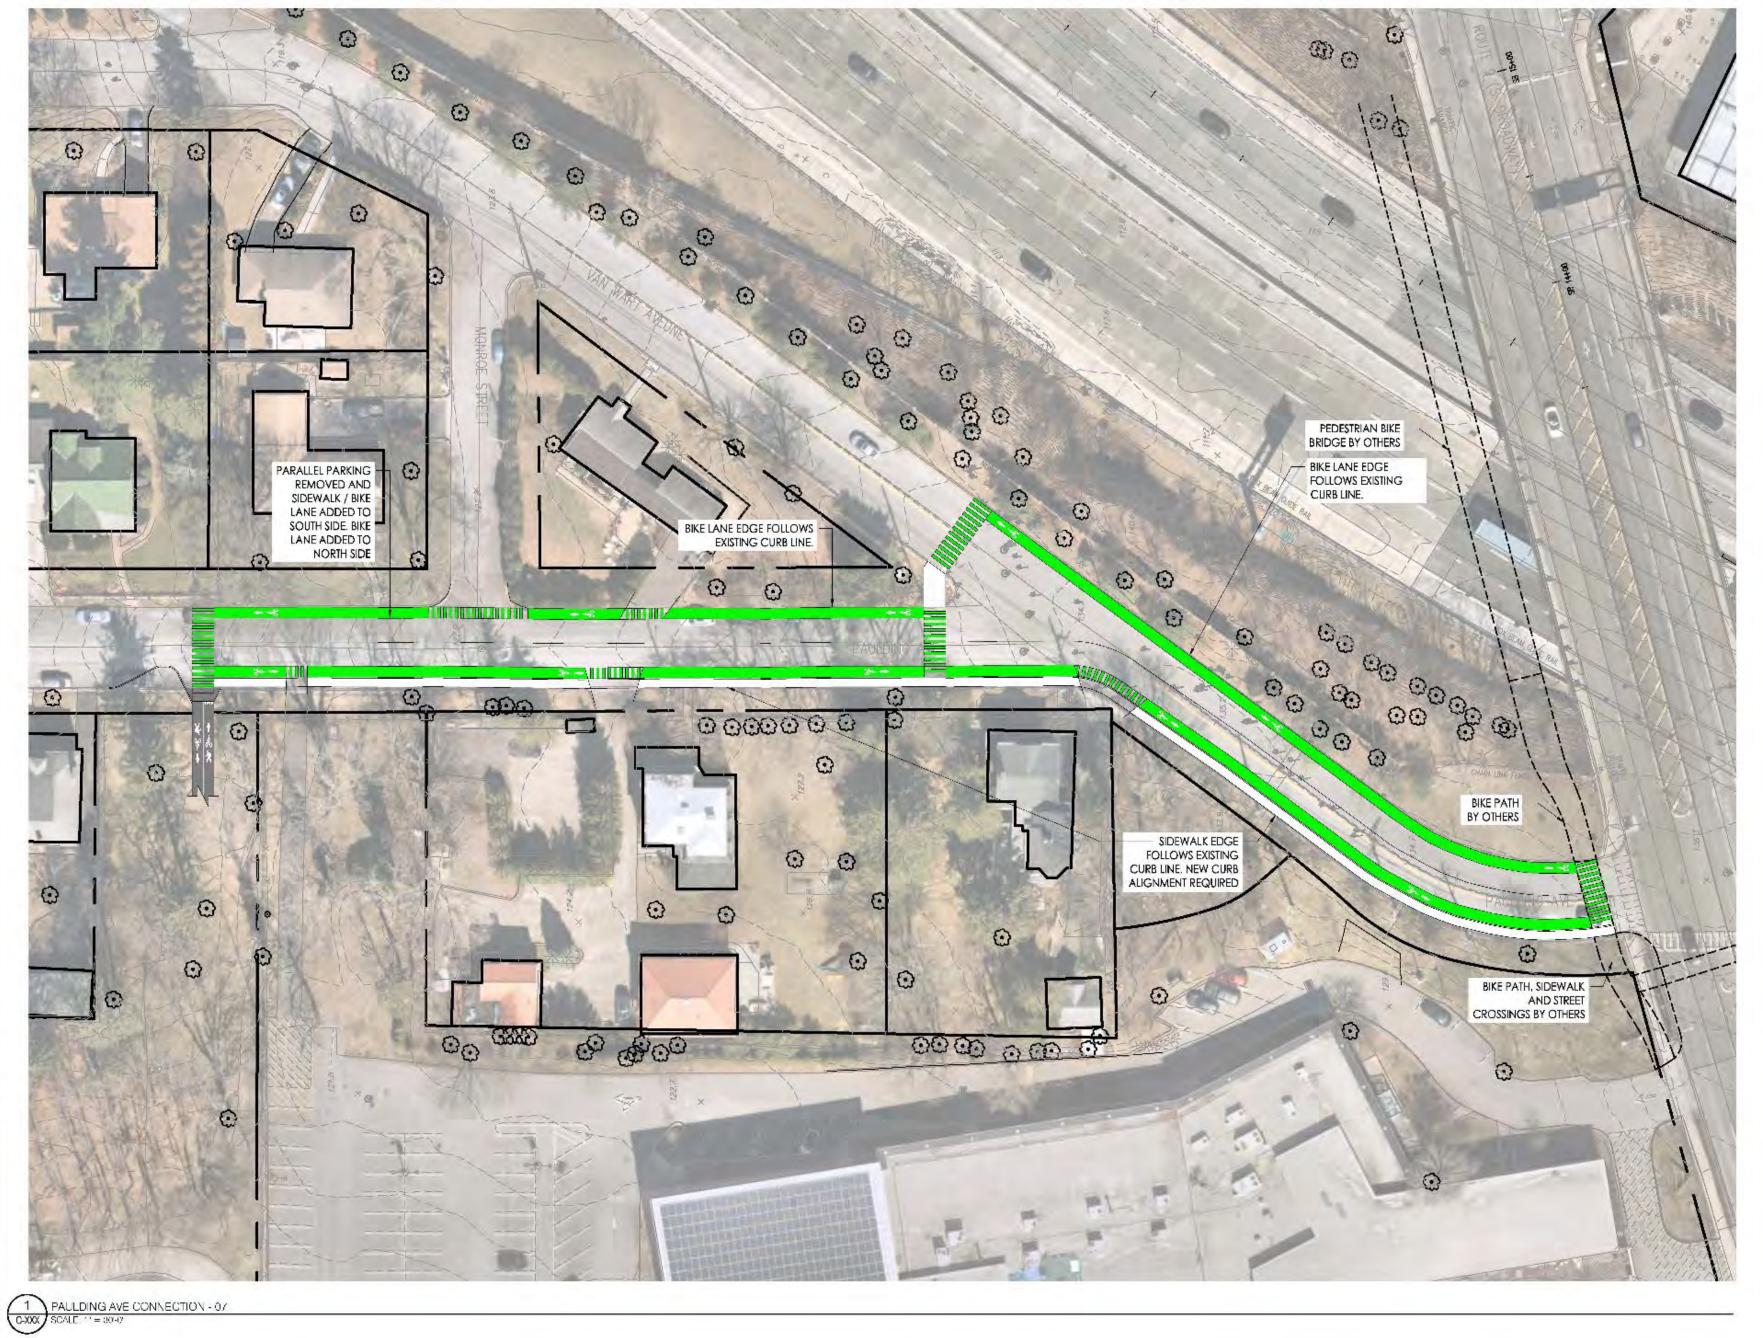

SCENIC HUDSON

TARRYTOWN RIVERWALK EXTENSION

Tarrytown, New York

| Project No.<br>192310800 | Scale 1" = 30' |    |          |
|--------------------------|----------------|----|----------|
| Drawing No.              | Sheet          |    | Revision |
| C-XXX                    | XX             | XX | 0        |