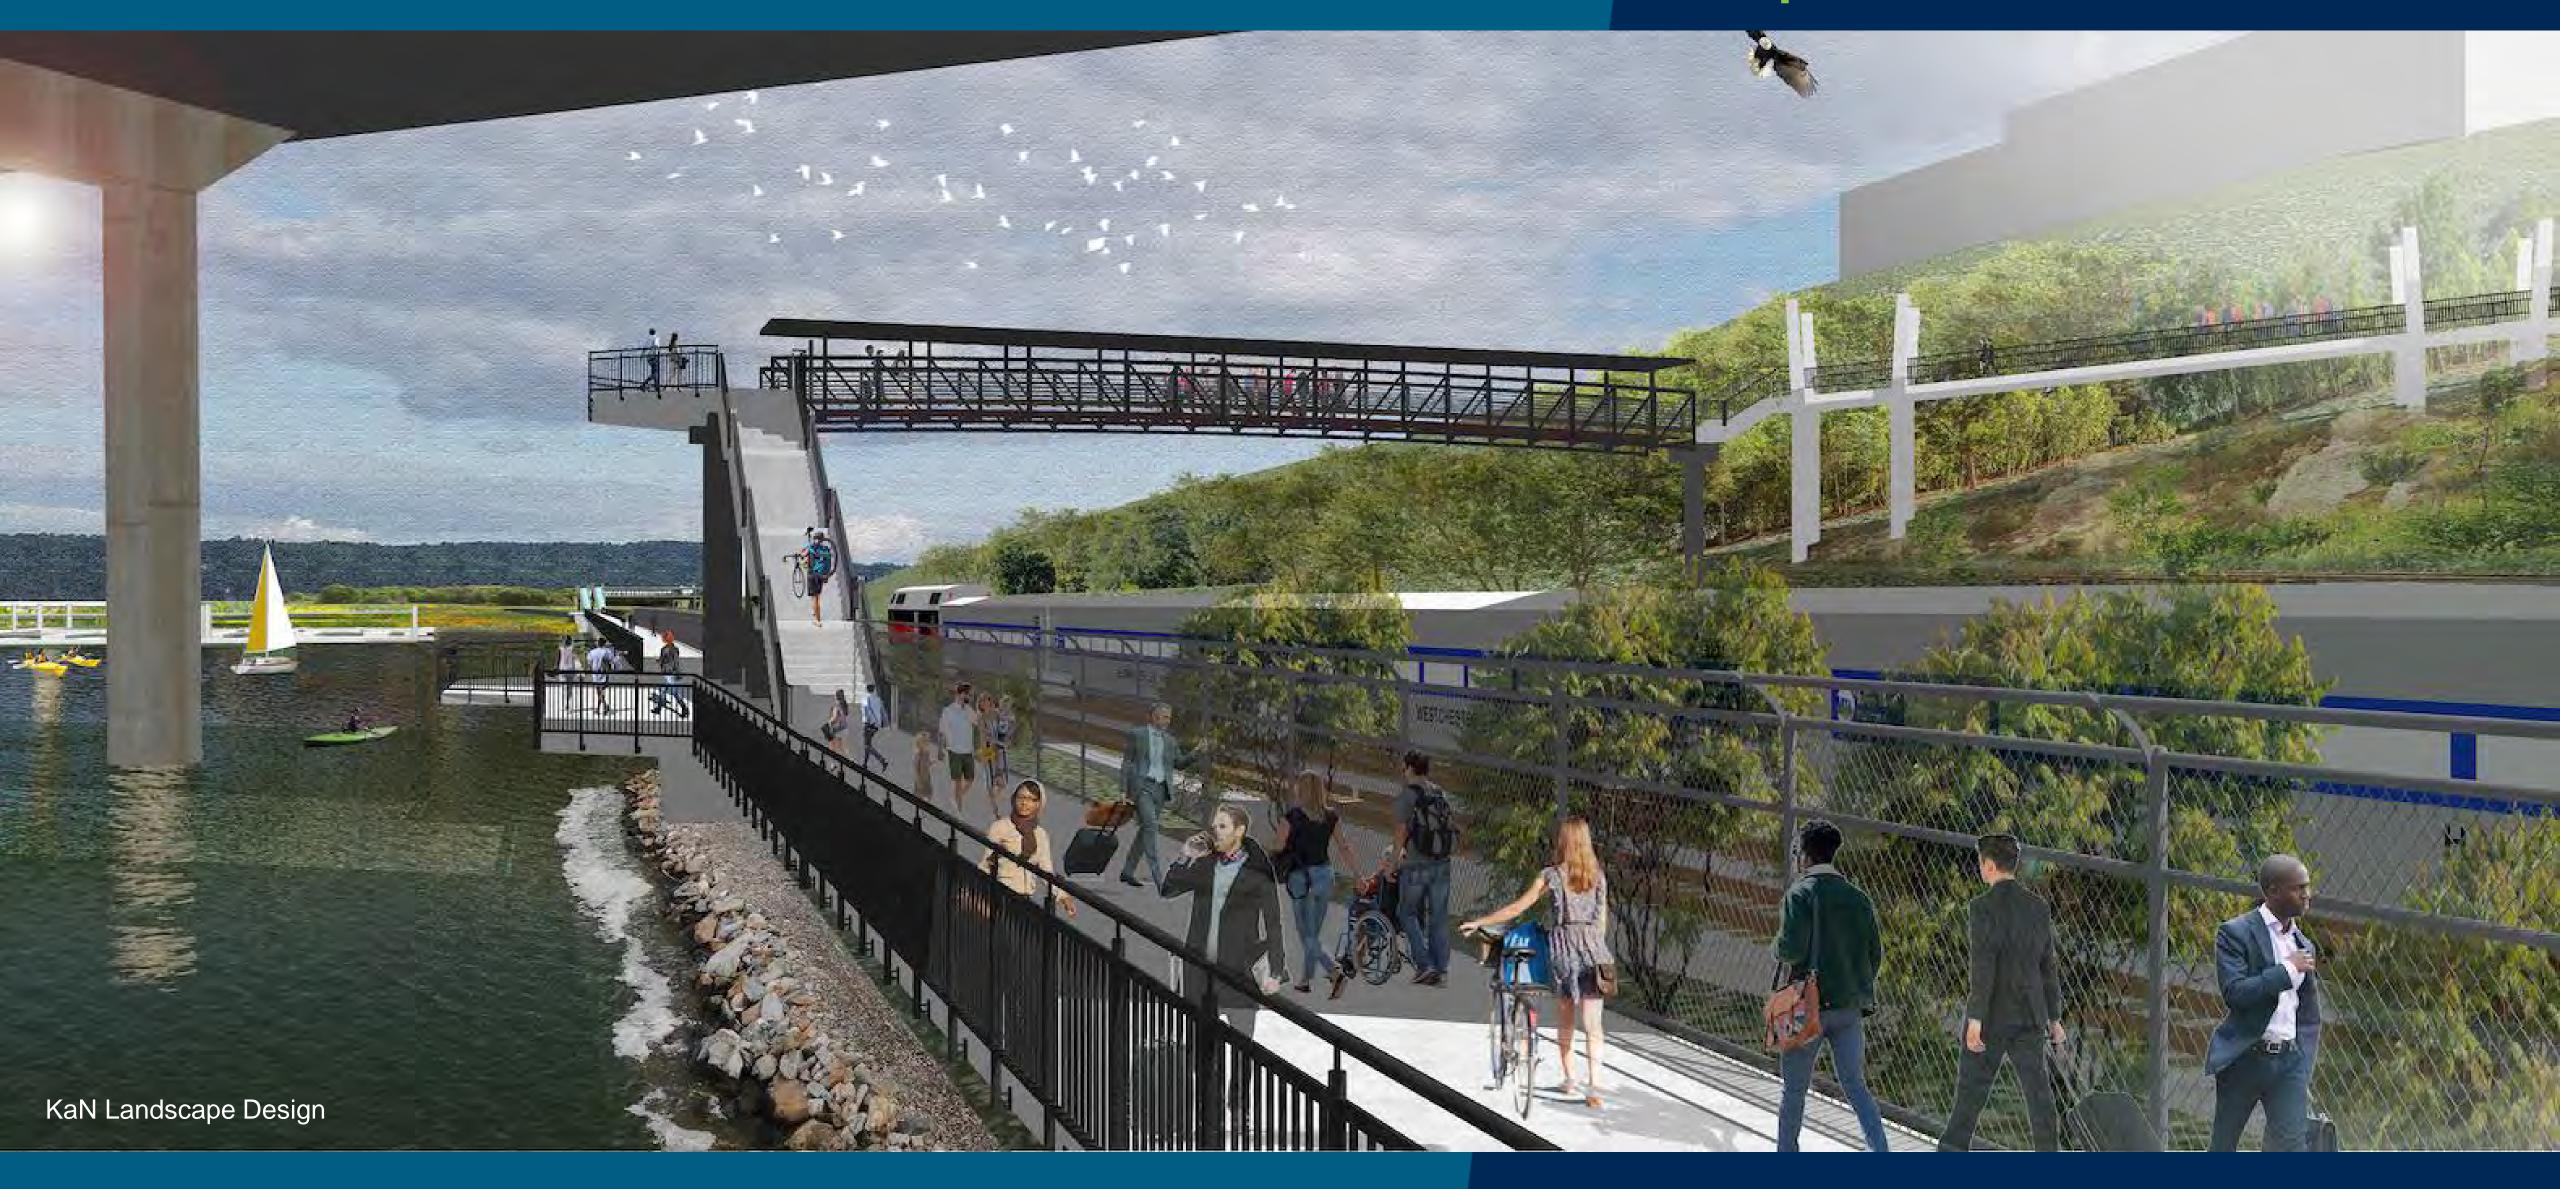

# ADDRESSES SEVERAL PROBLEMS WITH ONE INITIATIVE

- Fills a 0.9-mile gap in Westchester RiverWalk
- Provides transportation alternatives to automobile travel
- Creates a pedestrian link between the Governor Mario M. Cuomo Bridge Shared Use Path and Tarrytown Metro-North

# Option B: Van Wart Trail Connection

- 2,900'-longwaterfrontesplanade alongriver
- Two Metro-North
   Railroad crossings
   at former signal
   bridge and Van
   Wart Node
- Path connects to the Van Wart neighborhood and Lyndhurst
- Path access to waterfront peninsula with overlooks
- Potential waterfront overlooks/fishing piers