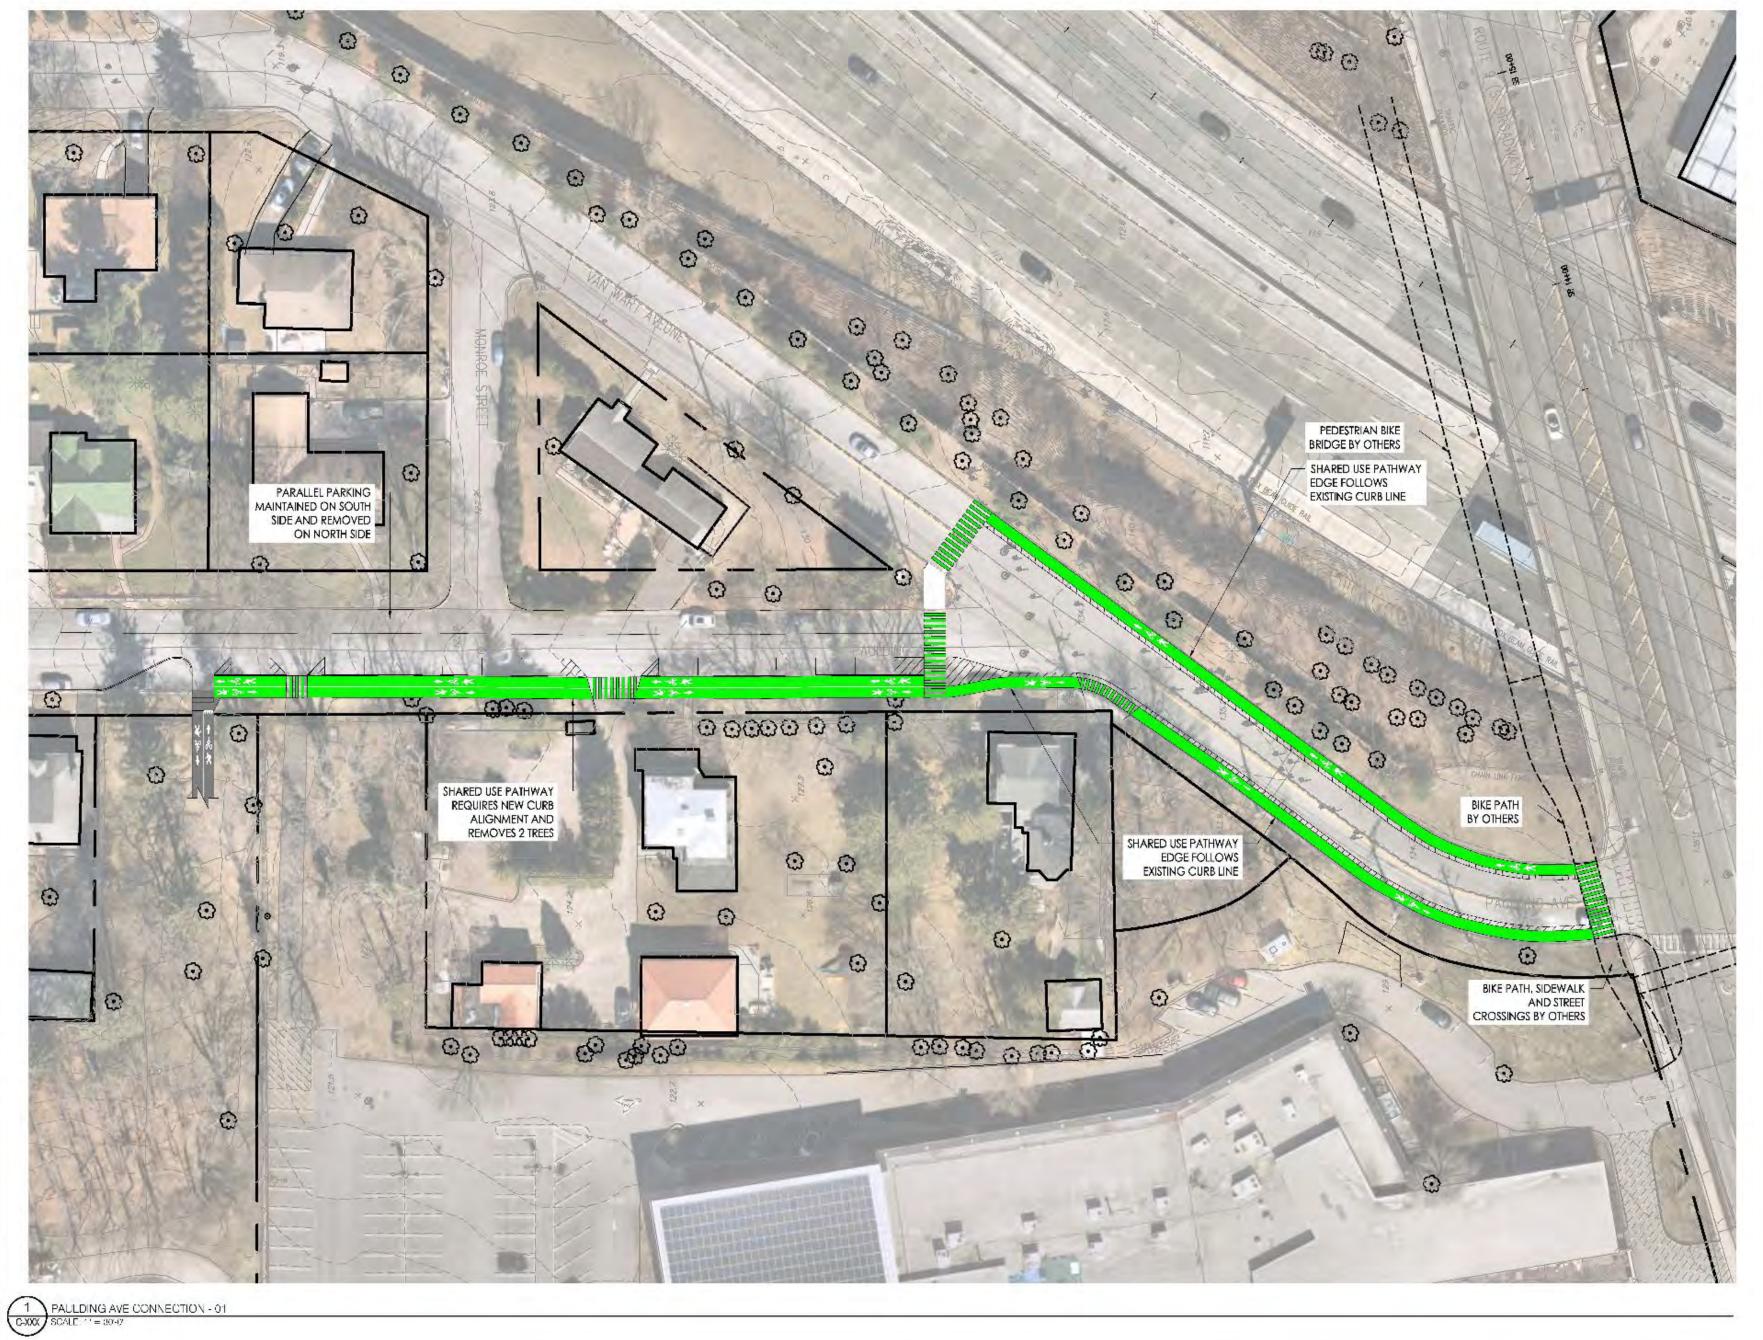

TARRYTOWN RIVERWALK EXTENSION

Tarrytown, New York

Title

| Project No.<br>192310800 | \$cale<br>1" | = 30' |          |
|--------------------------|--------------|-------|----------|
| Drawing No.              | Sheet        |       | Revision |
| C-XXX                    | XX           | XX    | 0        |