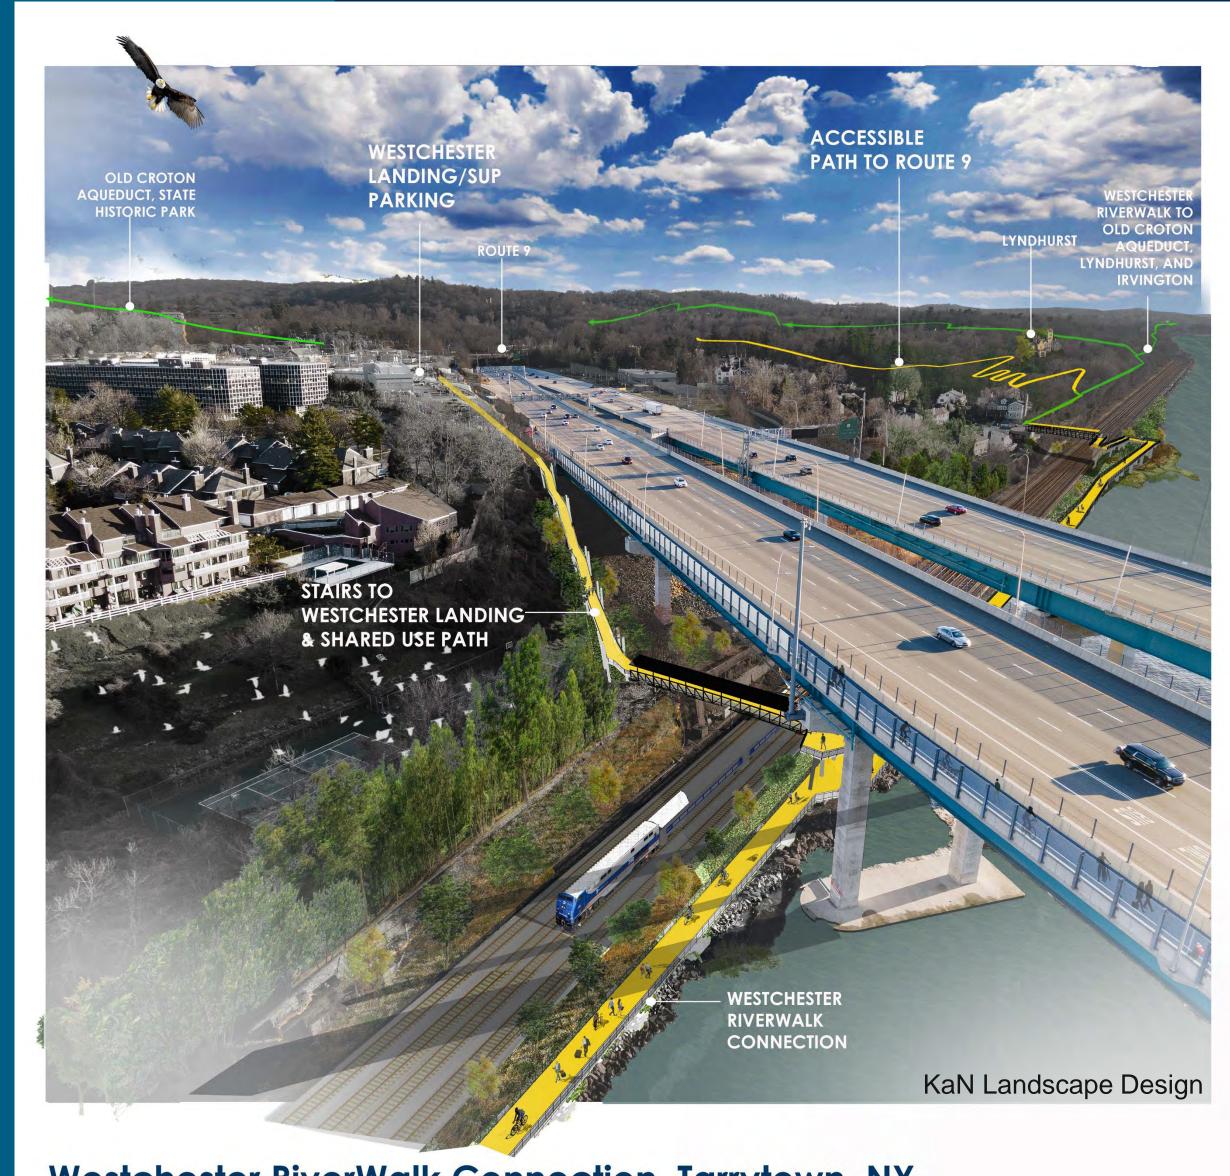

# ADDRESSES SEVERAL PROBLEMS WITH ONE INITIATIVE

- Fills a 0.9-mile gap in Westchester RiverWalk
- Provides transportation alternatives to automobile travel
- Creates a pedestrian link between the Governor Mario M. Cuomo Bridge Shared Use Path and Tarrytown Metro-North





Westchester RiverWalk Connection, Tarrytown, NY

### Partners

- Village of Tarrytown
- Westchester County

### Enjoys broad support

- One of Governor Hochul's 2022
   State of the State Initiatives
- OPRHP--\$3.5M
- Senator Schumer \$2.797M
- Westchester County--\$1.3M
- Westchester County Business Leaders





# Westchester Riverwalk Connection: Recent Progress





# Option B: Van Wart Trail Connection

- 2,900'-longwaterfrontesplanade alongriver
- Two Metro-North
   Railroad crossings
   at former signal
   bridge and Van
   Wart Node
- Path connects to the Van Wart neighborhood and Lyndhurst
- Path access to waterfront peninsula with overlooks
- Potential waterfront overlooks/fishing piers



# Originally-planned connection to Route 9





# Proposed new connection to Route 9