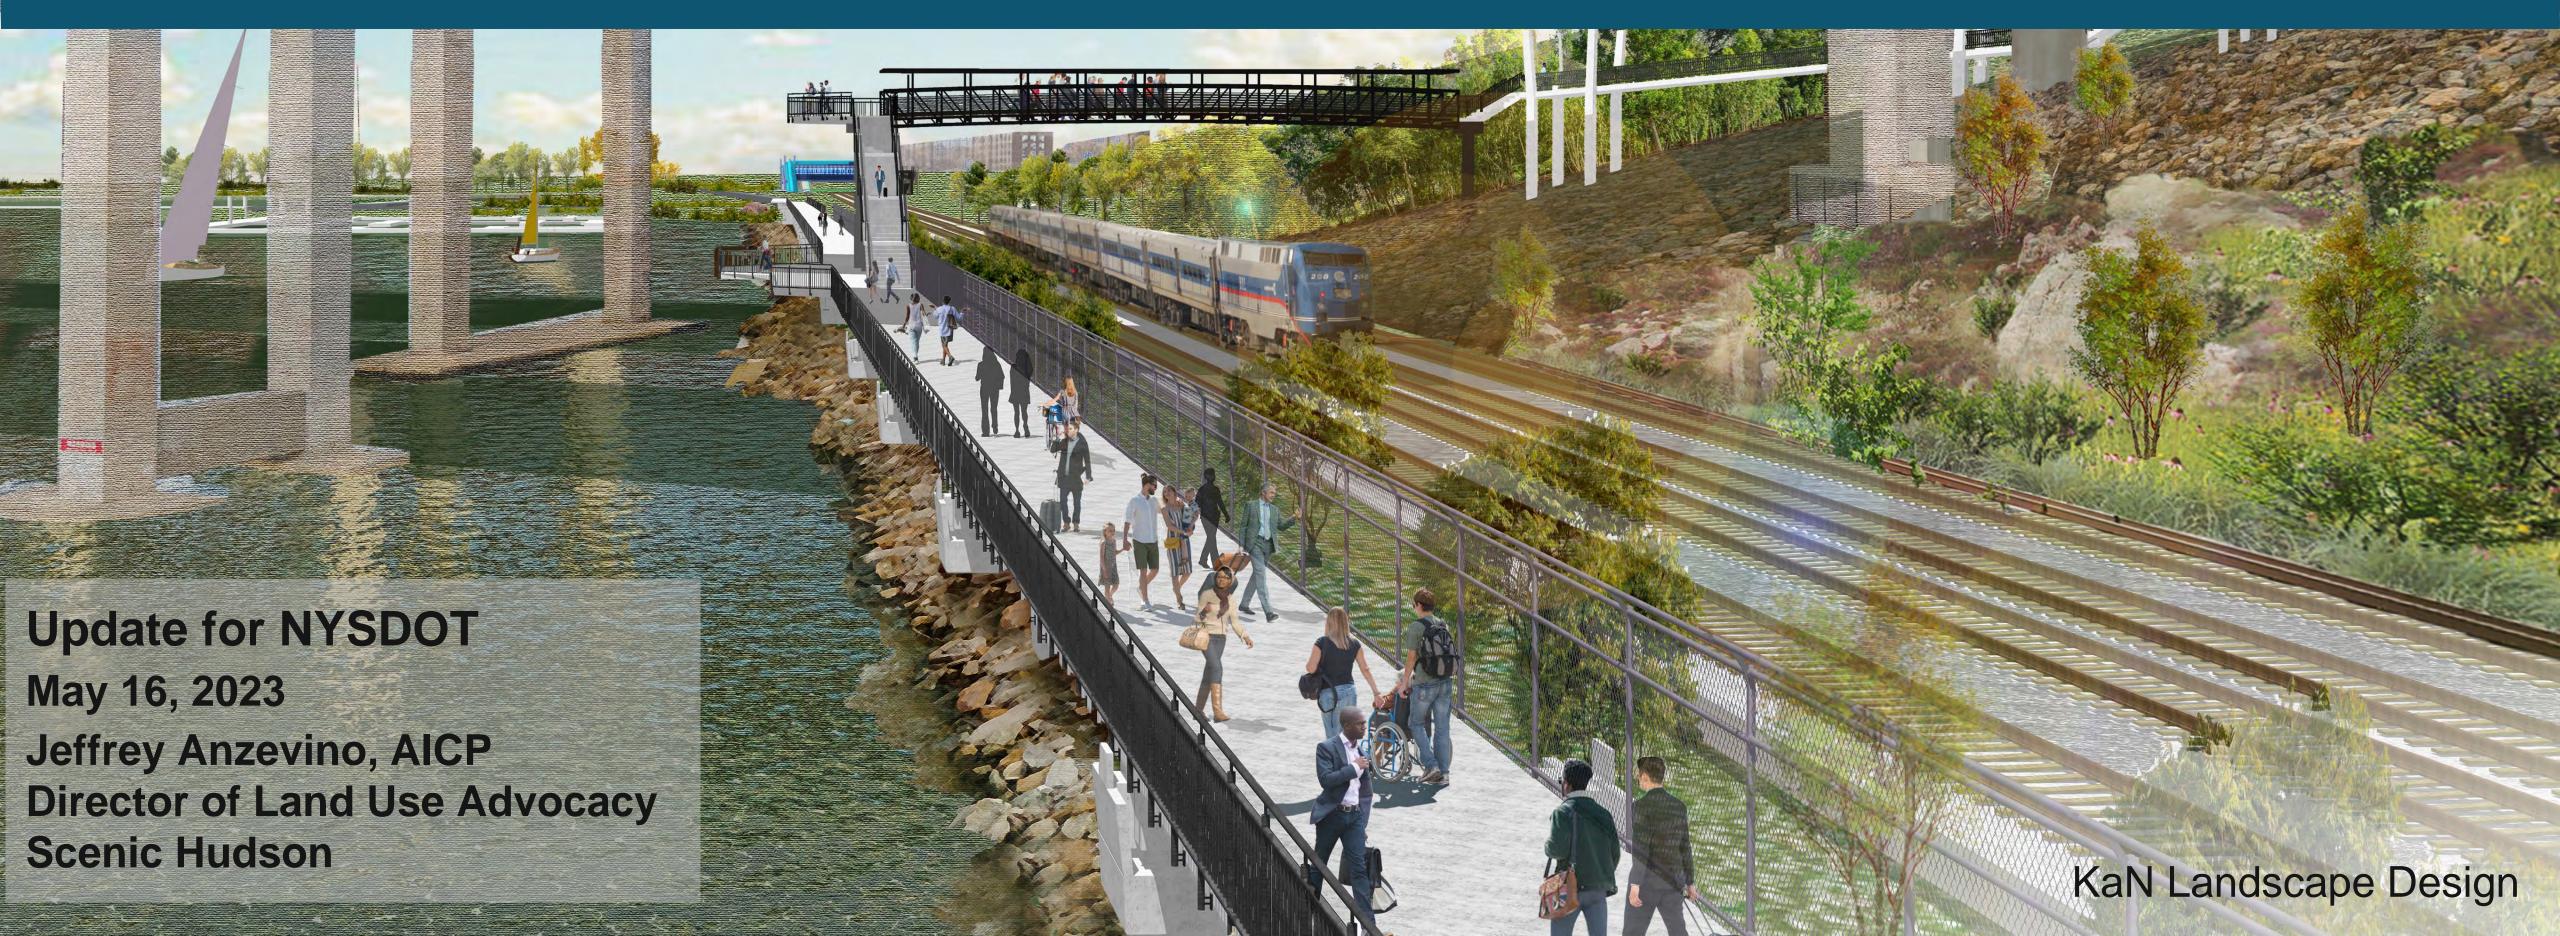

# ADDRESSES SEVERAL PROBLEMS WITH ONE INITIATIVE

- Fills a 0.9-mile gap in Westchester RiverWalk
- Provides transportation alternatives to automobile travel
- Creates a pedestrian link between the Governor Mario M. Cuomo Bridge Shared Use Path and Tarrytown Metro-North

Westchester RiverWalk Connection, Tarrytown, NY