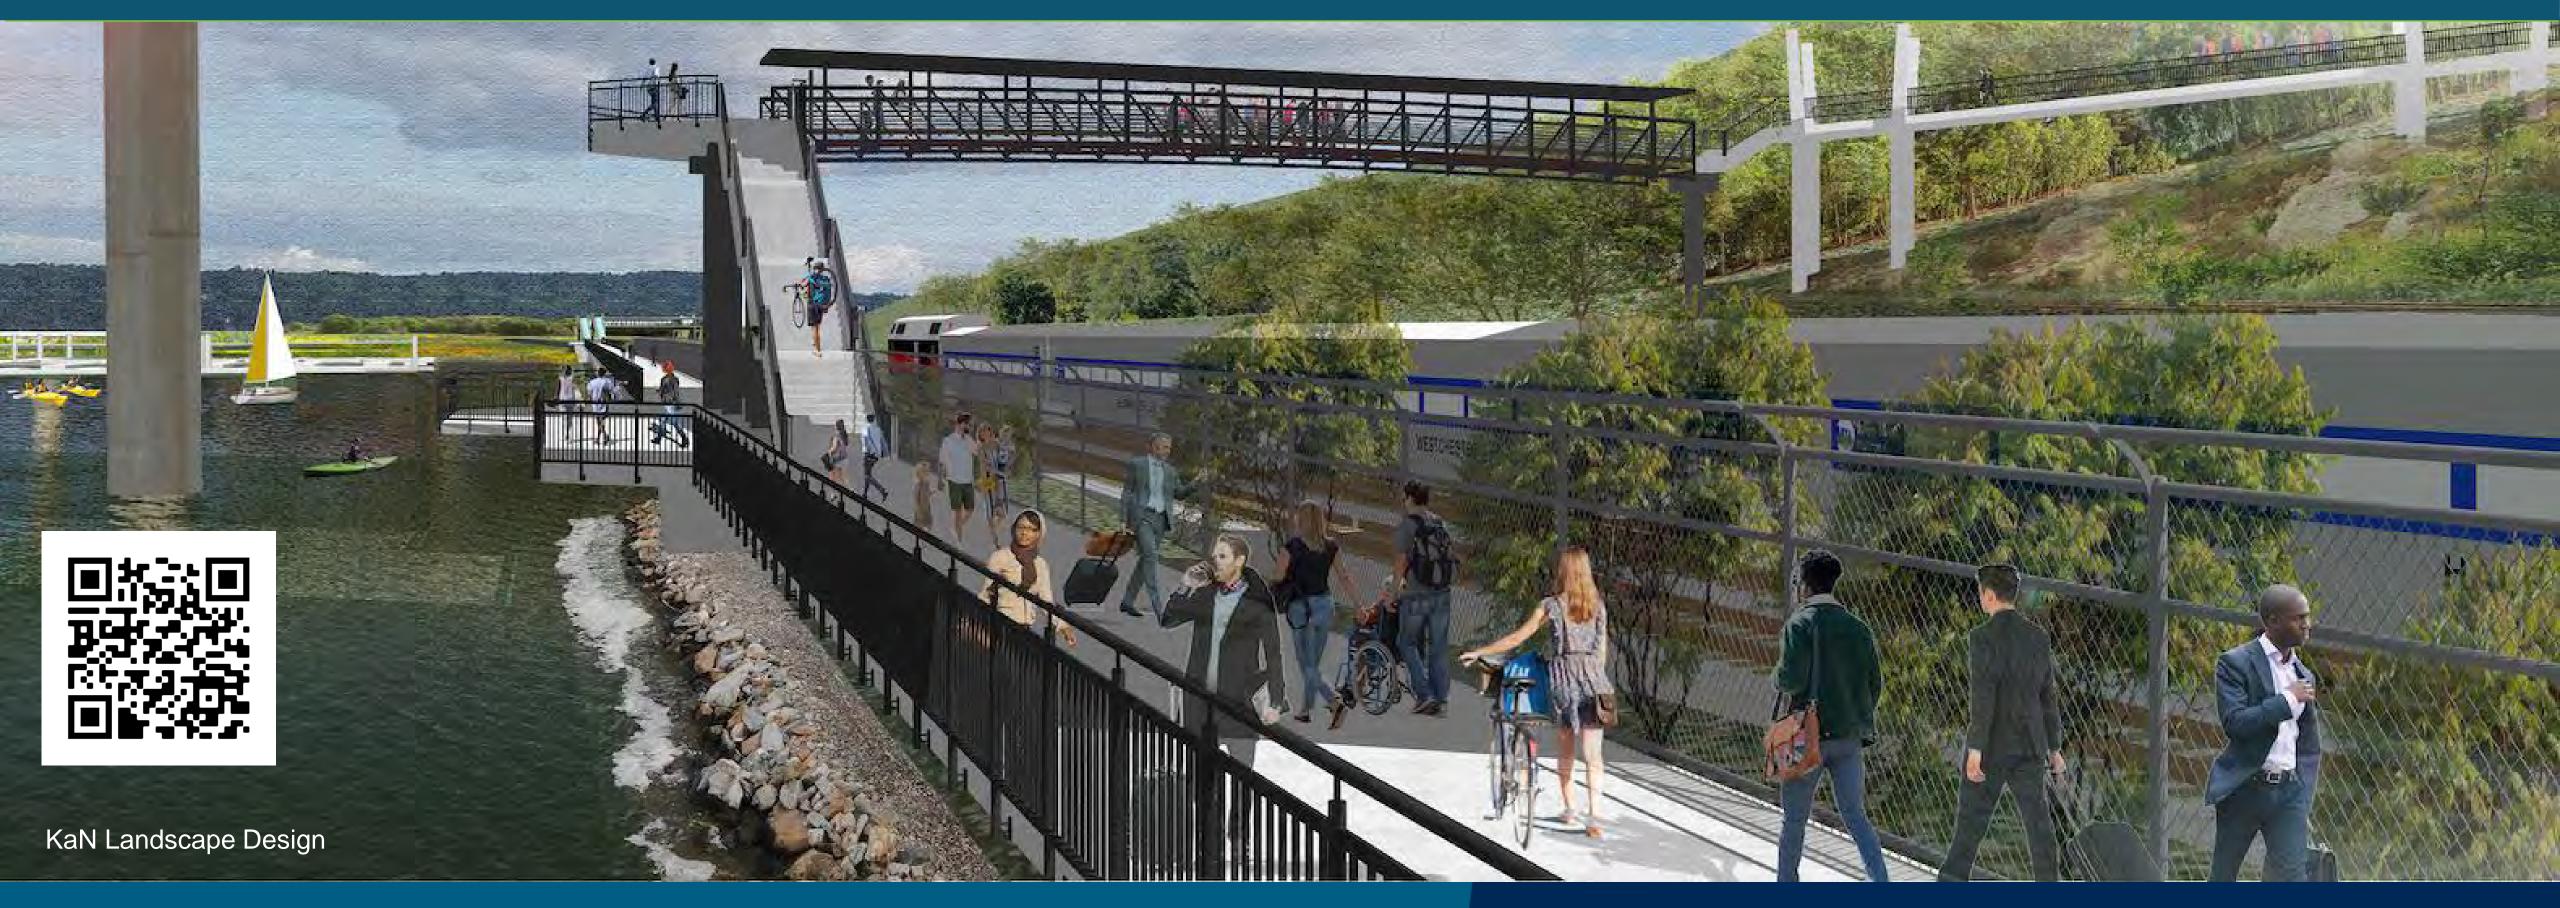

# ADDRESSES SEVERAL PROBLEMS WITH ONE INITIATIVE

- Fills a 0.9-mile gap in Westchester RiverWalk
- Provides transportation alternatives to automobile travel
- Creates a pedestrian link between the Governor Mario M. Cuomo Bridge Shared Use Path and Tarrytown Metro-North

Westchester RiverWalk Connection, Tarrytown, NY