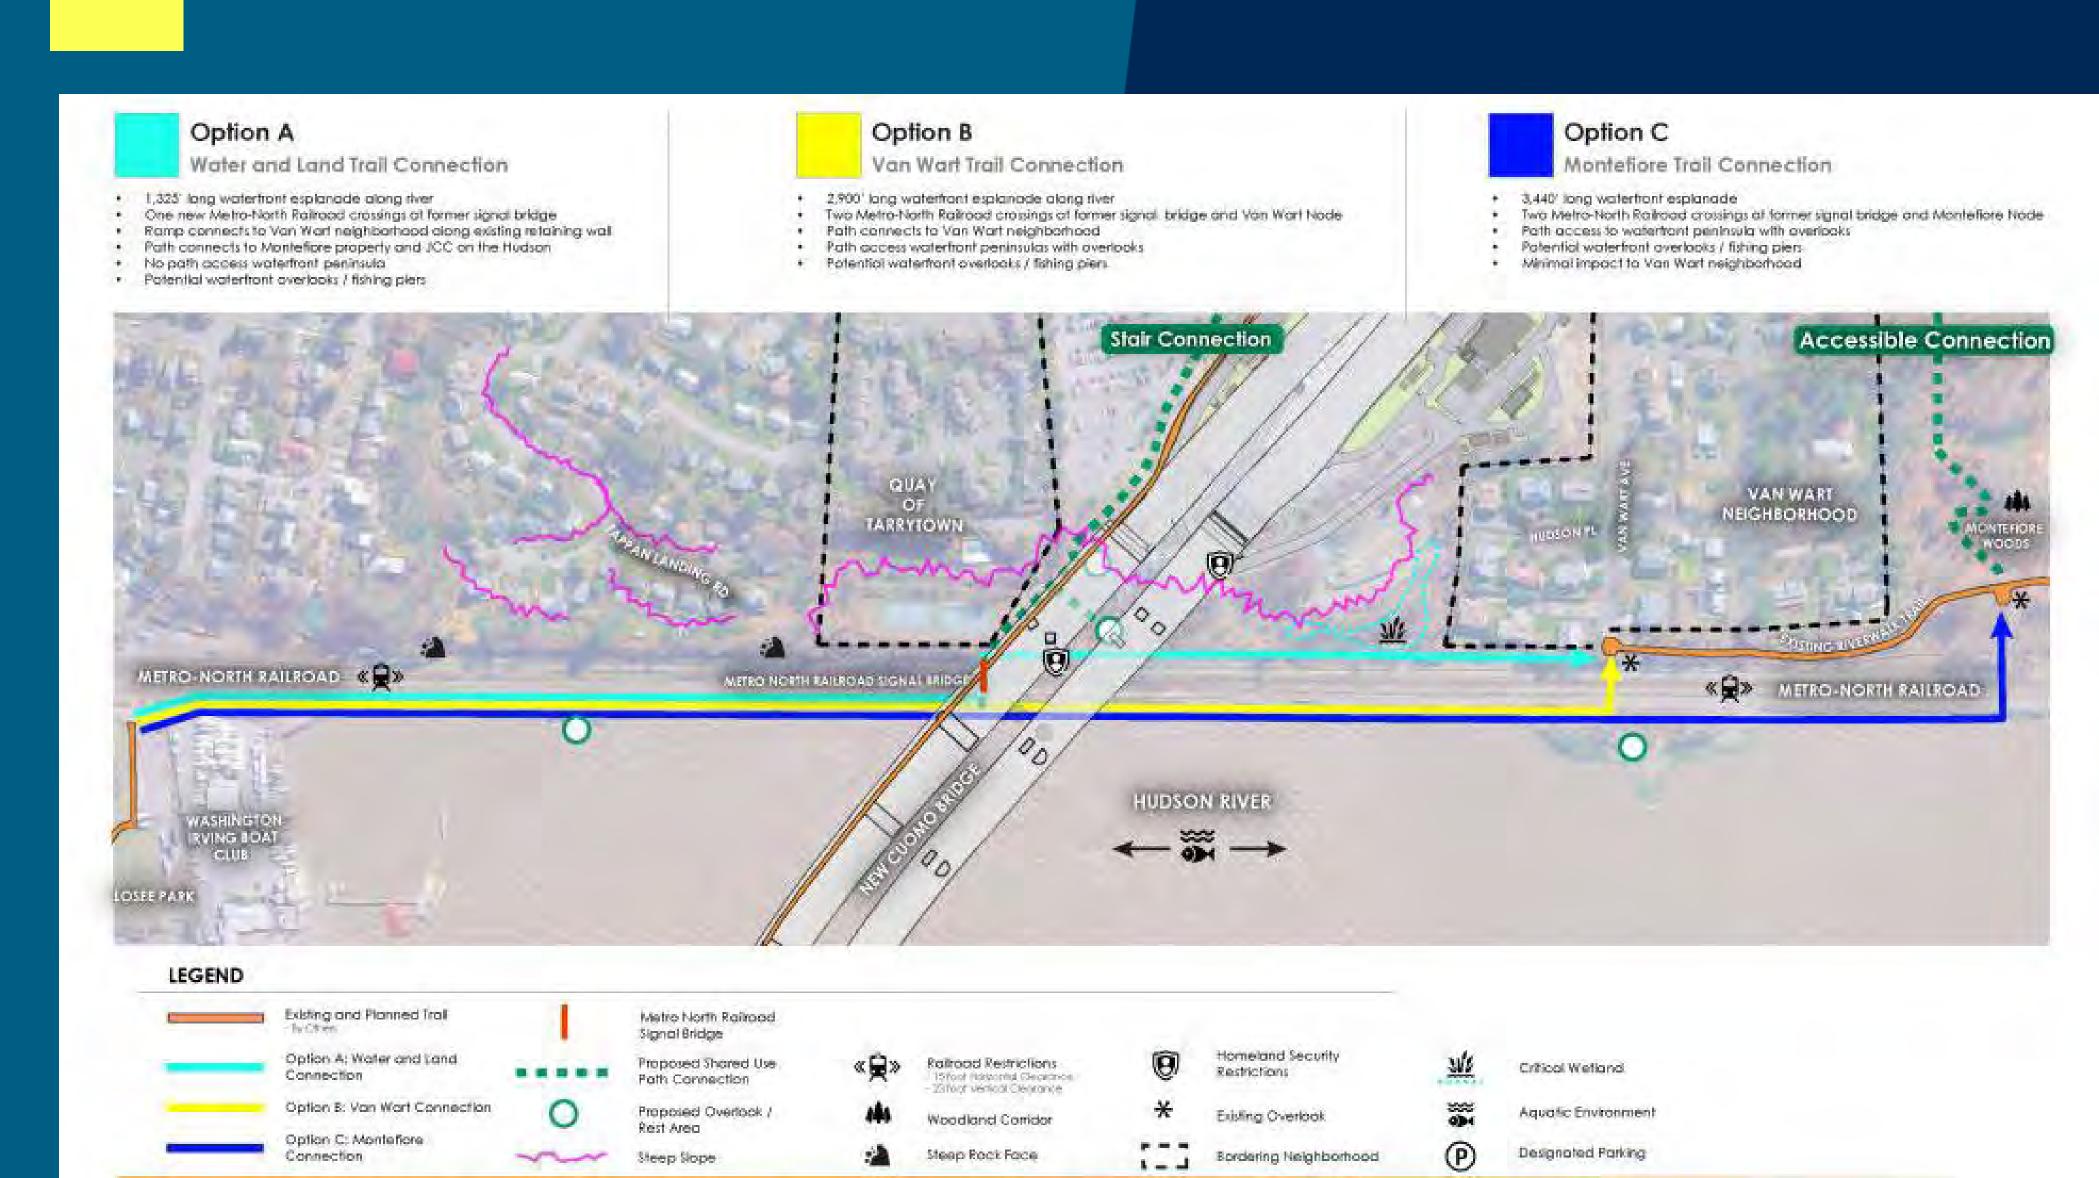

# Option B: Van Wart Trail Connection

- 2,900'-longwaterfrontesplanade alongriver
- Two Metro-North
   Railroad crossings
   at former signal
   bridge and Van
   Wart Node
- Path connects to the Van Wart neighborhood and Lyndhurst
- Path access to waterfront peninsula with overlooks
- Potential waterfront overlooks/fishing piers