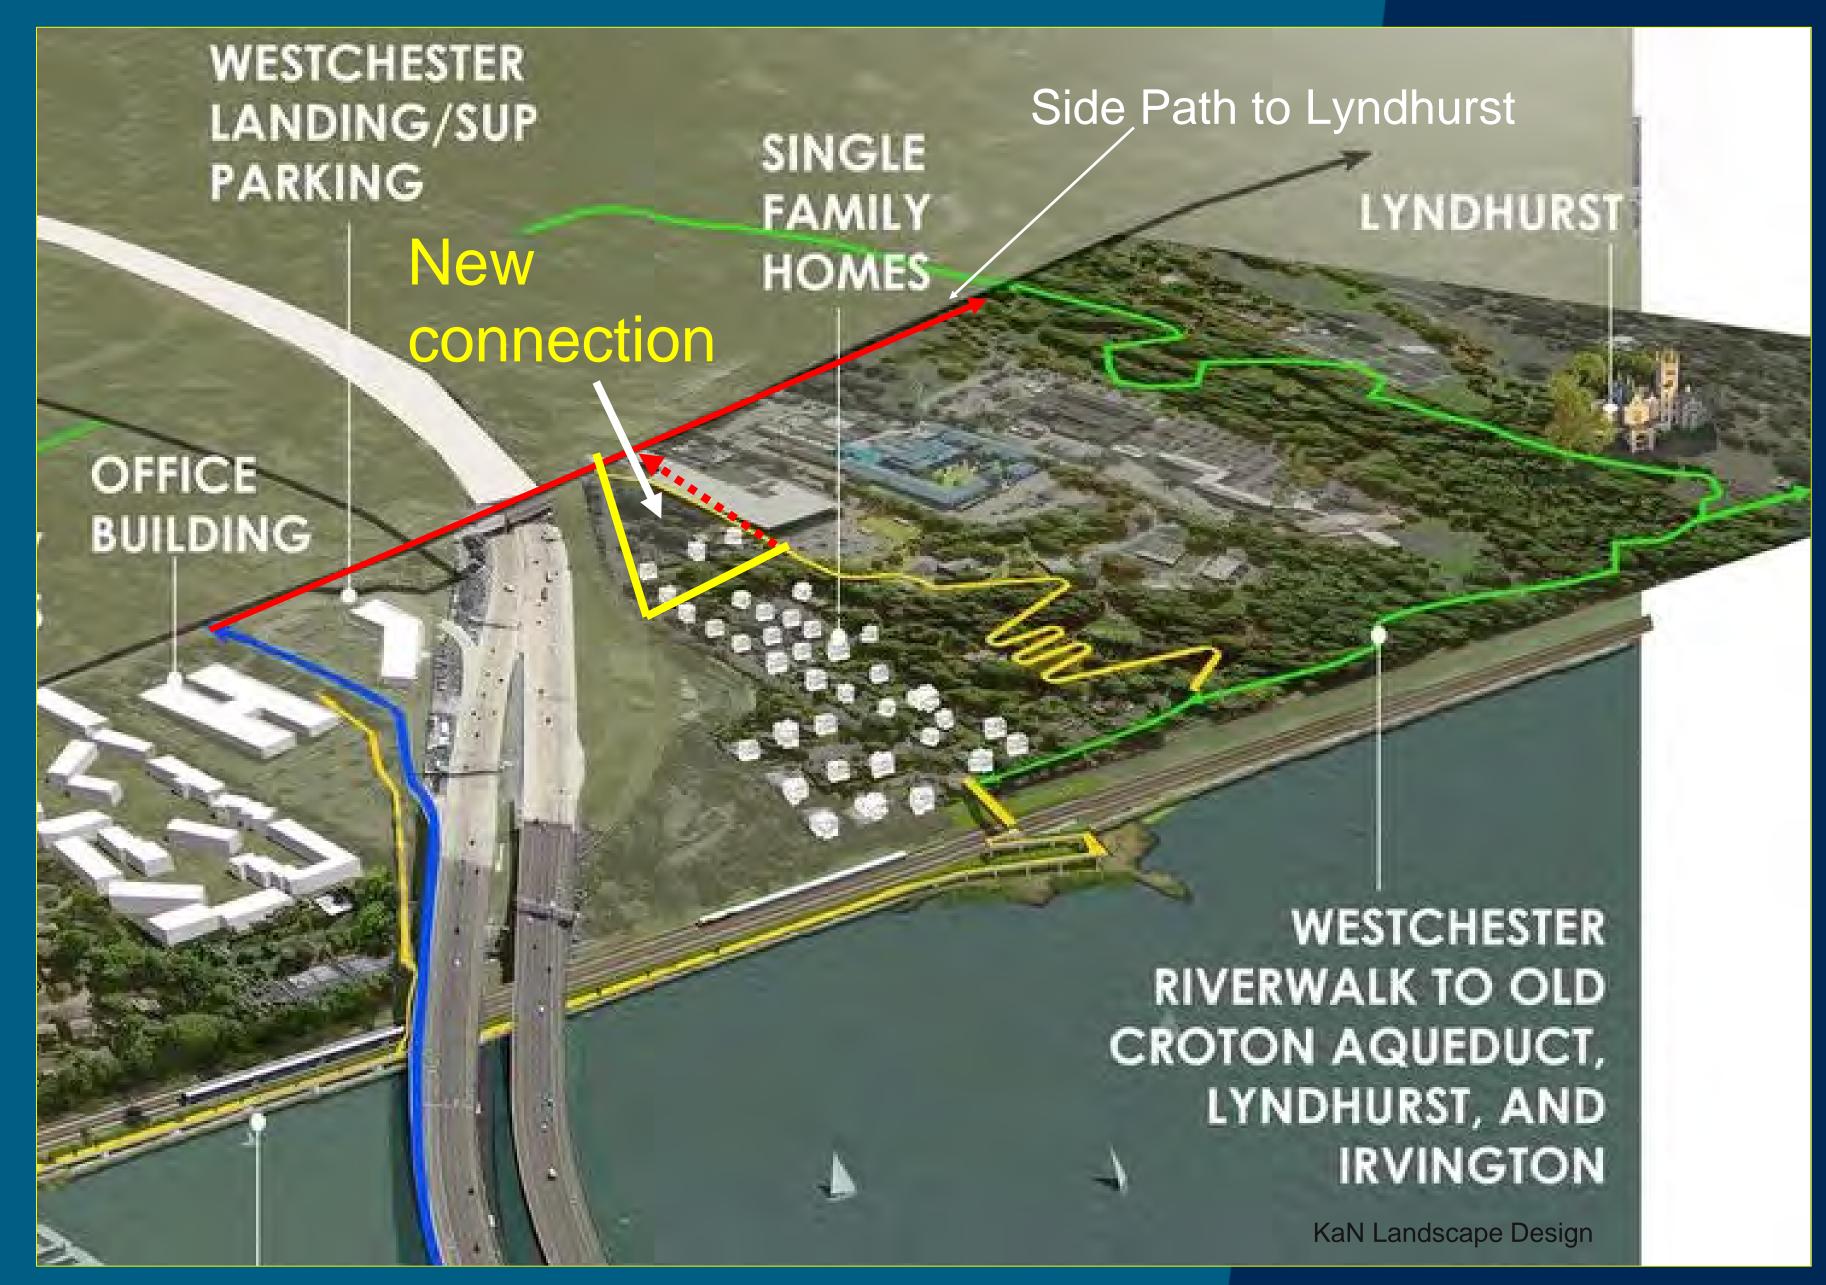

# Option B: Van Wart Trail Connection

- 2,900'-longwaterfrontesplanade alongriver
- Two Metro-North
   Railroad crossings
   at former signal
   bridge and Van
   Wart Node
- Path connects to the Van Wart neighborhood and Lyndhurst
- Path access to waterfront peninsula with overlooks
- Potential waterfront overlooks/fishing piers

# Originally-planned connection to Route 9

# Proposed new connection to Route 9

Stanted Consulting Services Inc. 55 Church Street Suite 60' Now Favon CT

Tel. (203) 495-1645 www.slaniec.com

Copyright Reserved

The Contractor shall verify and be responsible for all dimensions. DO NOI scale the drawing languages or amissions shall be reported to Stantac without diday. The Copyright to all acases and drawings are the property of Stantac. Reproduction or use for any purpose other man that authorized by Stantac is tarbidaen.