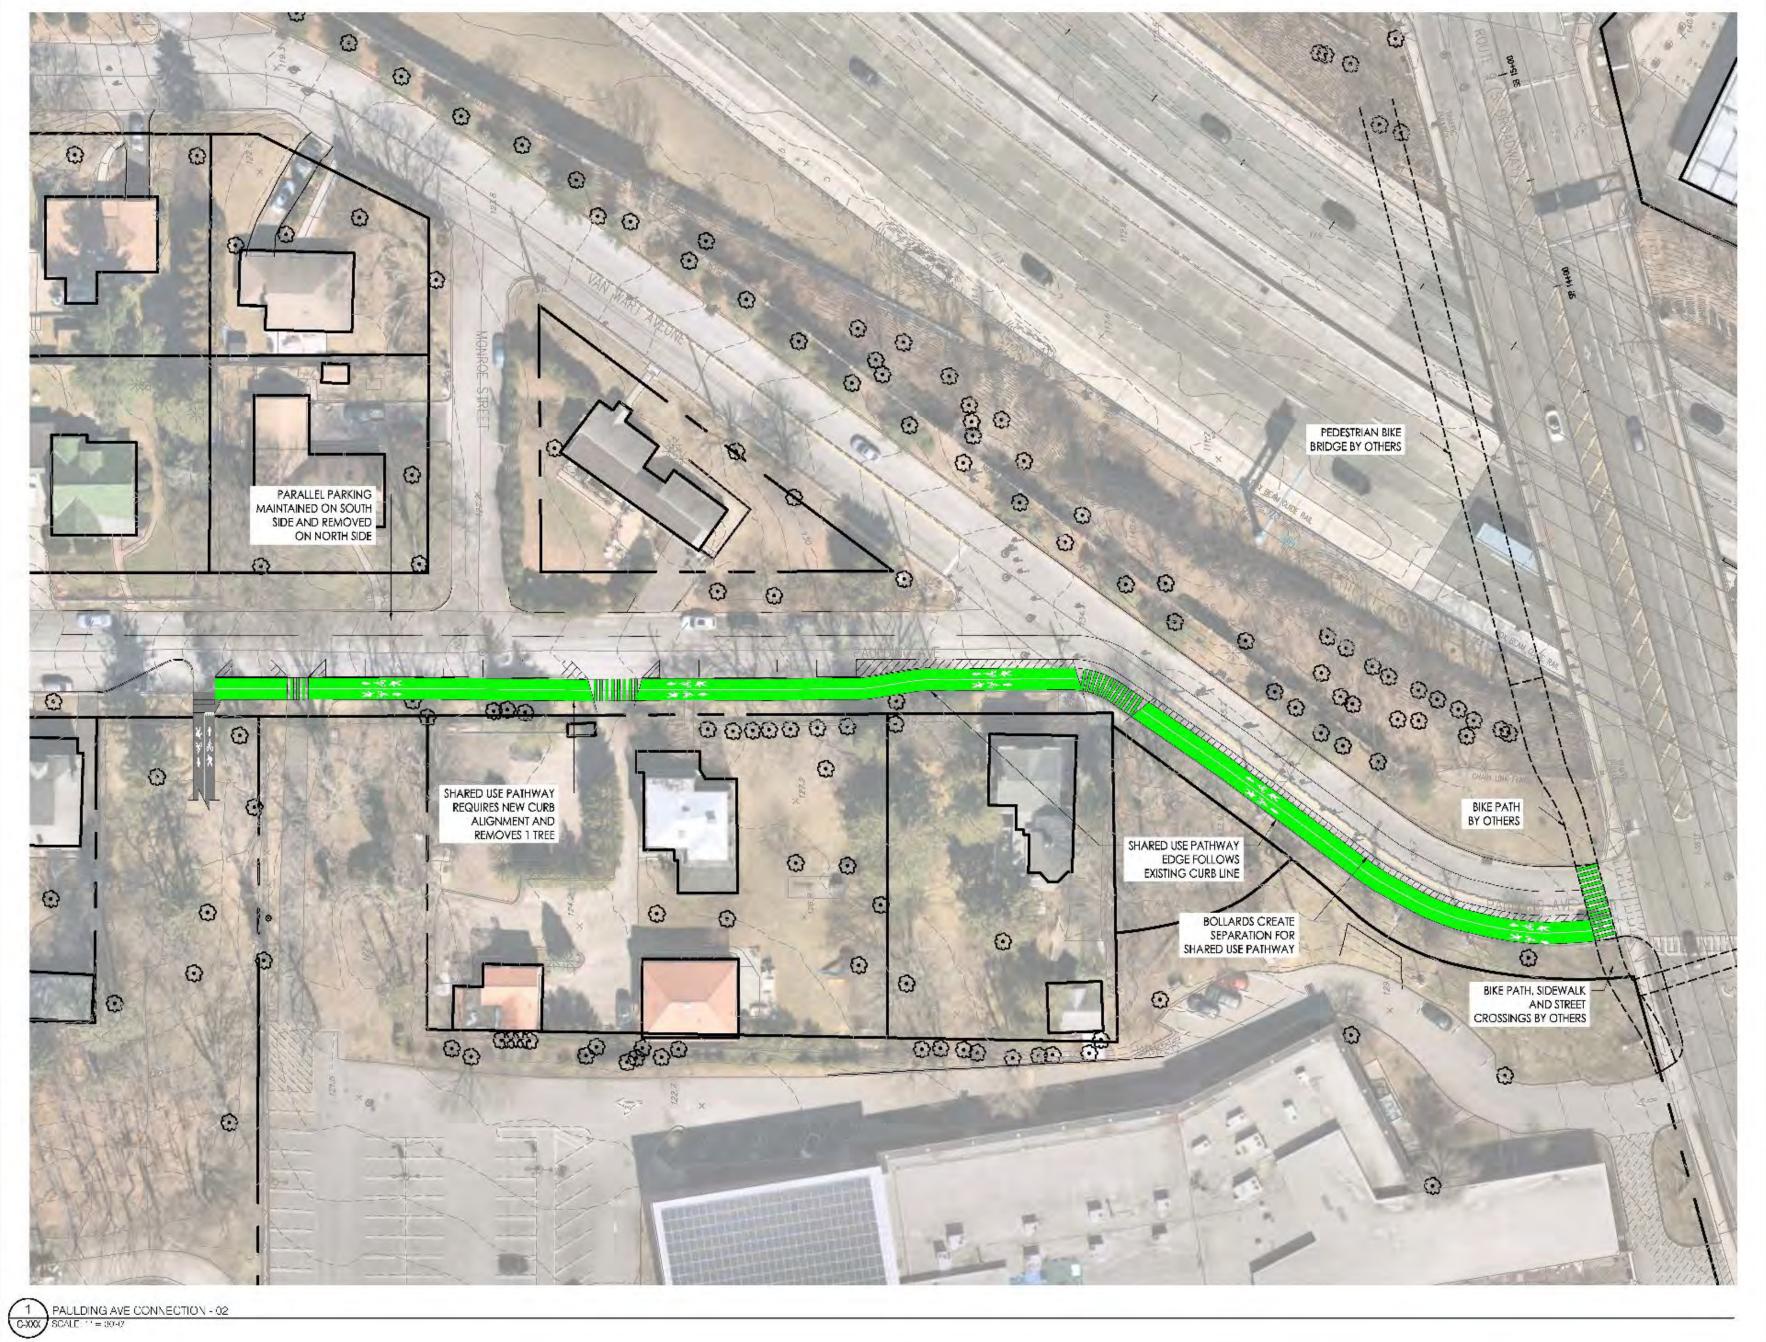

TARRYTOWN RIVERWALK EXTENSION

Tarrytown, New York

Title

| Project No.<br>192310800 | \$cale<br>1": | = 30' |          |
|--------------------------|---------------|-------|----------|
| Drawing No.              | Sheet         |       | Revision |
| C-XXX                    | XX            | XX    | 0        |